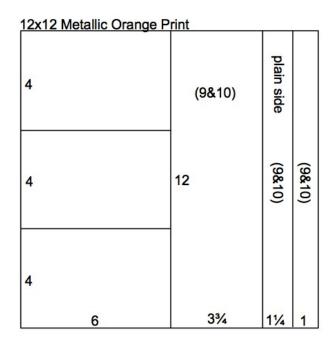

Layout 3 & 4

- 12x12 Red Plain (LB)
- □ 12x12 Brown Plain (RB)
- □ 12x12 Metallic Orange Print
- 8.5x11 Caramel Print
- 1. Use a ruler to tear the 12x12 Metallic Orange Print at 5.5 and 3.5".
- (2) 3.5x4.75 Brown Plains (From 1&2)
- □ (3) 4.25x6.25 Golden Text Photo Mattes
- Kraft Cutaparts
- Orange Fiber