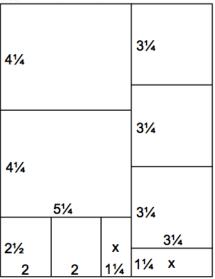

**Layout 9 & 10** 

- □ (2) 12x12 Kraft Prints (LB & RB)
- 8.5x11 Yellow Plain
- 8.5x11 Brown Plain
- 1x12 Metallic Orange Plain (From 7&8)
- 1.25x12 Metallic Orange Plain (From 7&8)
- □ 3.75x12 Metallic Orange Plain (From 7&8)
- 4.25x6.25 Orange Photo Matte
- Jute Fiber
- Stencil
- 1. Trim the 8.5x11 Yellow Plain vertically at 5". Cut the 5x11 horizontally at 8 and 4". Trim the 3.5x11 horizontally at 10.5, 7 and 3.5".
- 2. Cut the 8.5x11 Brown Plain vertically at 5.25". Trim the 5.25x11 horizontally at 8.5 and 4.25". Cut the 2.5x5.25 horizontally at 4 and 2". Trim the 3.25x11 horizontally at 9.75, 6.5 and 3.25".