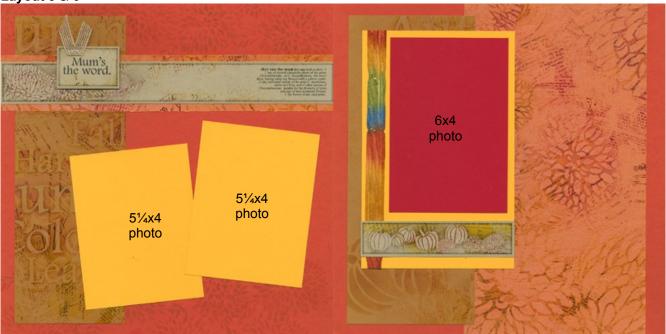

Layout 1 & 2

- □ 12x12 Brown Plain (LB)
- □ 12x12 Red Plain (RB)
- 8.5x11 Golden Text Print
- □ 8.5x11 Brown Plain
- (2) 4.25x6.25 Red Photo Mattes

- Kraft Cutaparts
- Stencil
- Jute Ribbon
- Jute Fiber
- 1. Trim the 8.5x11 Golden Text Print horizontally at 5.75".
- 2. Cut the 8.5x11 Brown Plain vertically at 4.75". Trim the 4.75x11 horizontally at 10.5, 7 and 3.5".