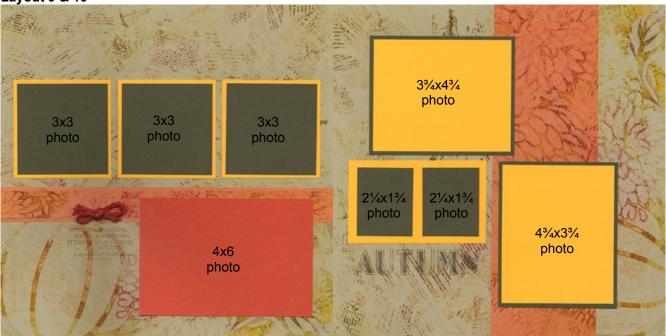

Layout 3 & 4

- 12x12 Red Plain (LB)
- □ 12x12 Brown Plain (RB)
- □ 12x12 Metallic Orange Print
- 8.5x11 Caramel Print
- 1. Use a ruler to tear the 12x12 Metallic Orange Print at 5.5 and 3.5".
- (2) 3.5x4.75 Brown Plains (From 1&2)
- □ (3) 4.25x6.25 Golden Text Photo Mattes
- Kraft Cutaparts
- Orange Fiber