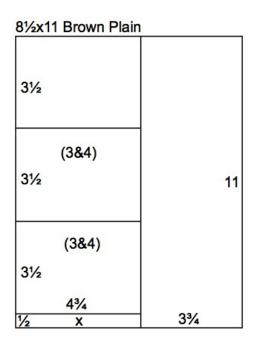

Layout 1 & 2

- □ 12x12 Brown Plain (LB)
- □ 12x12 Red Plain (RB)
- 8.5x11 Golden Text Print
- □ 8.5x11 Brown Plain
- (2) 4.25x6.25 Red Photo Mattes

- Kraft Cutaparts
- Stencil
- Jute Ribbon
- Jute Fiber
- 1. Trim the 8.5x11 Golden Text Print horizontally at 5.75".
- 2. Cut the 8.5x11 Brown Plain vertically at 4.75". Trim the 4.75x11 horizontally at 10.5, 7 and 3.5".