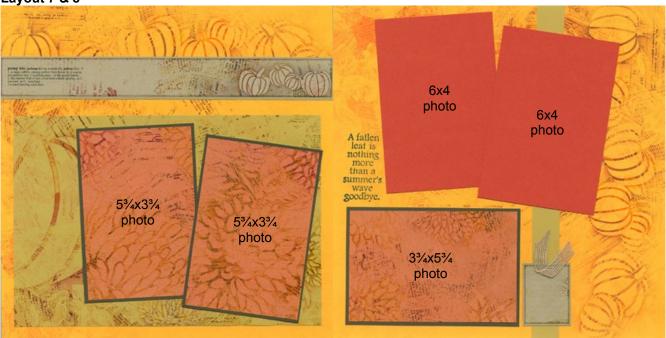

81/2

Layout 7 & 8

- (2) 12x12 Yellow Prints (LB & RB)
- 12x12 Metallic Orange Print
- □ 8.5x11 Golden Text Print
- □ (2) 4.25x6.25 Orange Photo Mattes
- (3) 4.25x6.25 Brown Photo Mattes
- Kraft Cutaparts
- Jute Ribbon
- Unmounted Stamps
- 1. Trim the 12x12 Metallic Orange Print at 11, 9.75 and 6". Cut the 6x12 horizontally at 8 and 4".
- 2. Cut the 8.5x11 Golden Text Print vertically at 7.5". Trim the 1x11 horizontally at 8".