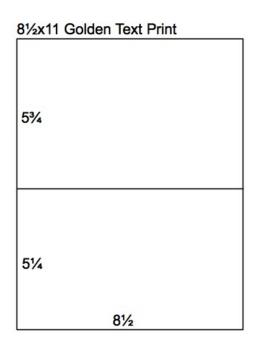

Layout 1 & 2

- □ 12x12 Brown Plain (LB)
- □ 12x12 Red Plain (RB)
- 8.5x11 Golden Text Print
- □ 8.5x11 Brown Plain
- (2) 4.25x6.25 Red Photo Mattes

- Kraft Cutaparts
- Stencil
- Jute Ribbon
- Jute Fiber
- 1. Trim the 8.5x11 Golden Text Print horizontally at 5.75".
- 2. Cut the 8.5x11 Brown Plain vertically at 4.75". Trim the 4.75x11 horizontally at 10.5, 7 and 3.5".