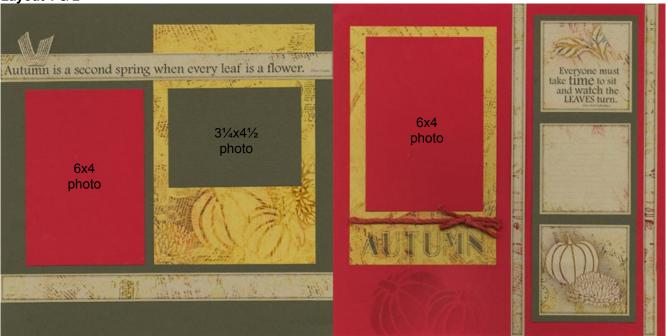

Layout 1 & 2

- □ 12x12 Brown Plain (LB)
- □ 12x12 Red Plain (RB)
- 8.5x11 Golden Text Print
- □ 8.5x11 Brown Plain
- (2) 4.25x6.25 Red Photo Mattes

- Kraft Cutaparts
- Stencil
- Jute Ribbon
- Jute Fiber
- 1. Trim the 8.5x11 Golden Text Print horizontally at 5.75".
- 2. Cut the 8.5x11 Brown Plain vertically at 4.75". Trim the 4.75x11 horizontally at 10.5, 7 and 3.5".