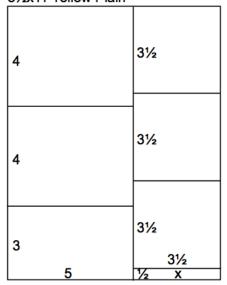

81/2x11 Yellow Plain

- Kraft Cutaparts
- Multicolored Ribbon
- Jute Ribbon
- Stencil
- Unmounted Stamps
- 1. Trim the 8.5x11 Yellow Plain horizontally at 5.5". Cut one 5.5x8.5 horizontally at 4.25".
- 2. Cut the 8.5x11 Caramel Print vertically at 4.5".