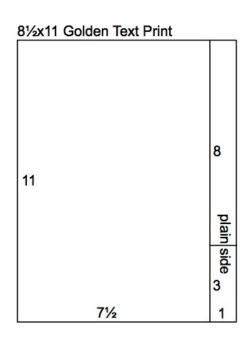

Layout 1 & 2

- □ 12x12 Brown Plain (LB)
- □ 12x12 Red Plain (RB)
- 8.5x11 Golden Text Print
- □ 8.5x11 Brown Plain
- (2) 4.25x6.25 Red Photo Mattes

- Kraft Cutaparts
- Stencil
- Jute Ribbon
- Jute Fiber
- 1. Trim the 8.5x11 Golden Text Print horizontally at 5.75".
- 2. Cut the 8.5x11 Brown Plain vertically at 4.75". Trim the 4.75x11 horizontally at 10.5, 7 and 3.5".