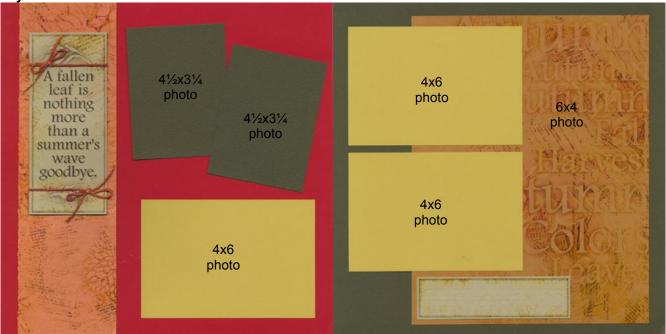

Layout 3 & 4

- 12x12 Red Plain (LB)
- □ 12x12 Brown Plain (RB)
- □ 12x12 Metallic Orange Print
- 8.5x11 Caramel Print
- 1. Use a ruler to tear the 12x12 Metallic Orange Print at 5.5 and 3.5".
- (2) 3.5x4.75 Brown Plains (From 1&2)
- □ (3) 4.25x6.25 Golden Text Photo Mattes
- Kraft Cutaparts
- Orange Fiber