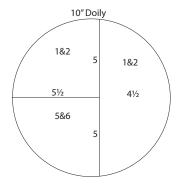

Trim the Gold Doily at 5.5". Cut the 5.5x10" at 5".

 Position one Round Medallion Print into the trimmer as shown in the diagram.

Trim at 9.25, 7.25 and 5".