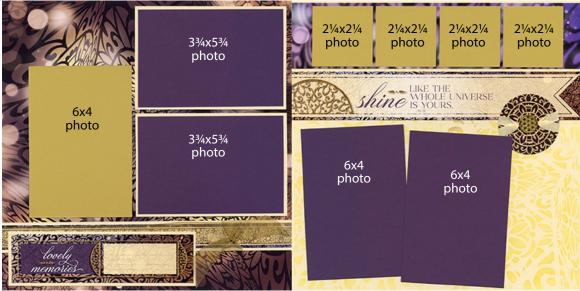

#### Layouts 1 & 2

- □ (2) 12x12 Lt. Purple (LB & RB)
- □ 4.25x6.25 Dk. Purple Photo Mat
- □ 4.25x6.25 Green Photo Mat
- 5x12 Round Medallion Print
- □ (3) 3.75x5.75 Green
- □ 2.25x4.75 Green
- 2.25x3.25 Green

- .75x12 Green
- □ 3.5x4.25 Dk. Purple
- □ .25x12 Dk. Purple
- Printed Cutaparts
- (3) Sunburst Gems
- □ Gold Doily