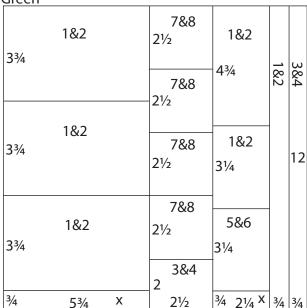

#### Green

2. Cut one Green at 11.25, 10.5, 8.25, and 5.75".

Trim the 5.75x12 at 11.25, 7.5 and 3.75".

Cut the 2.5x12 at 10, 7.5, 5 and 2.5".

Trim the 2.25x12 at 11.25, 8 and 4.75".

Cream Speckle 7&8 3&4 7&8 41/4 7&8 61/4 73/4 7&8 12 41/4 3&4 23/4 61/4 3&4 5&6 5&6 31/4 3&4 31/2 3 21/4 11/4