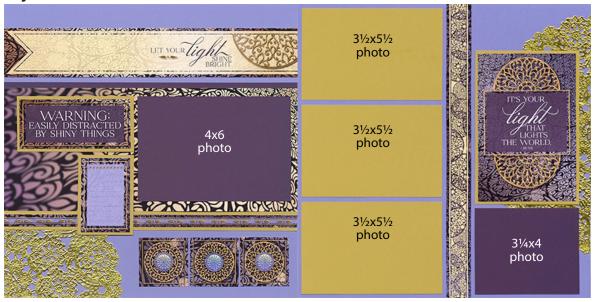

#### Layouts 1 & 2

- □ (2) 12x12 Lt. Purple (LB & RB)
- □ 4.25x6.25 Dk. Purple Photo Mat
- □ 4.25x6.25 Green Photo Mat
- 5x12 Round Medallion Print
- □ (3) 3.75x5.75 Green
- □ 2.25x4.75 Green
- 2.25x3.25 Green

- .75x12 Green
- □ 3.5x4.25 Dk. Purple
- □ .25x12 Dk. Purple
- Printed Cutaparts
- (3) Sunburst Gems
- □ Gold Doily