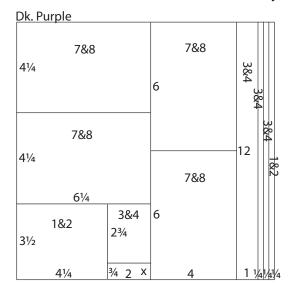

Trim one Cream Speckle at 10.75, 8.5 and 6.25".
Cut the 6.25x12 at 8.5 and 4.25".

Trim the 3.5x6.25 at 6 and 3".

Cut one 2.25x12 at 9 and 6.25".

Trim one 2.25x12 at 11 and 7.75".

4. Cut one Dk. Purple at 11.75, 11.5, 11.25, 10.25 and 6.25".

Trim the 6.25x12 at 8.5 and 4.25".

Cut the 3.5x6.25 at 4.25".

Trim the 2x3.5 at 2.75".

Cut the 4x12 at 6".

 Remove approximately 1/8" from each edge of the Cutapart. Use the intersecting marks on the corners as a cutting guide.