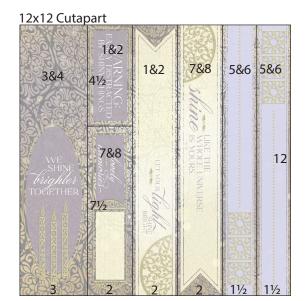

#### Green

2. Cut one Green at 11.25, 10.5, 8.25, and 5.75".

Trim the 5.75x12 at 11.25, 7.5 and 3.75".

Cut the 2.5x12 at 10, 7.5, 5 and 2.5".

Trim the 2.25x12 at 11.25, 8 and 4.75".

Cream Speckle 7&8 3&4 7&8 41/4 7&8 61/4 73/4 7&8 12 41/4 3&4 23/4 61/4 3&4 5&6 5&6 31/4 3&4 31/2 3 21/4 11/4