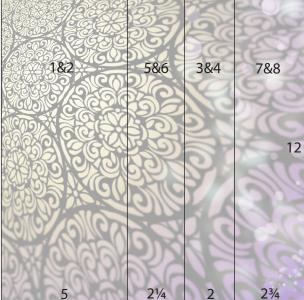

Trim one Cream Speckle at 10.75, 8.5 and 6.25".
Cut the 6.25x12 at 8.5 and 4.25".

Trim the 3.5x6.25 at 6 and 3".

Cut one 2.25x12 at 9 and 6.25".

Trim one 2.25x12 at 11 and 7.75".

4. Cut one Dk. Purple at 11.75, 11.5, 11.25, 10.25 and 6.25".