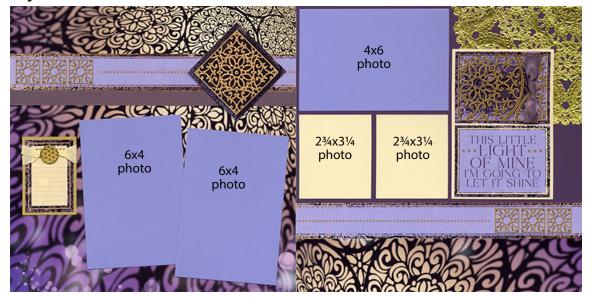

#### Layouts 3 & 4

- 12x12 Green (LB)
- □ 12x12 Square Medallion Print (RB)
- □ (2) 4.25x6.25 Dk. Purple Photo Mats
- □ (2) 4.25x6.25 Cream Speckle Photo Mats
- □ 4.25x6.25 Green Photo Mat
- □ 2x12 Round Medallion Print
- □ 2x2.5 Green
- □ .75x12 Green
- □ 2.25x6.25 Cream Speckle
- □ 2.25x2.75 Cream Speckle

- □ 2.25x3 Cream Speckle
- □ 2.25x3.25 Cream Speckle
- □ 2x2.75 Dk. Purple
- □ 1x12 Dk. Purple
- (2) .25x12 Dk. Purple
- Printed Cutaparts
- Metallic Purple Ribbon
- □ Ivory Taffeta Ribbon
- Gold Medallion Charm