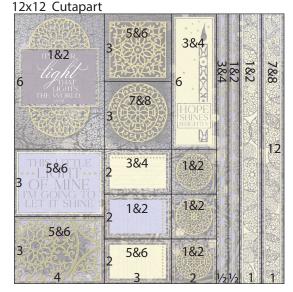

Trim at 10.5, 9, 7, 5 and 3".

Cut one 2x12 at 4.5".

Remove approximately 1/8" from each edge of the Cutapart. Use the intersecting marks on the corners as a cutting guide.

Cut at 11, 10, 9.5, 9, 7 and 4".