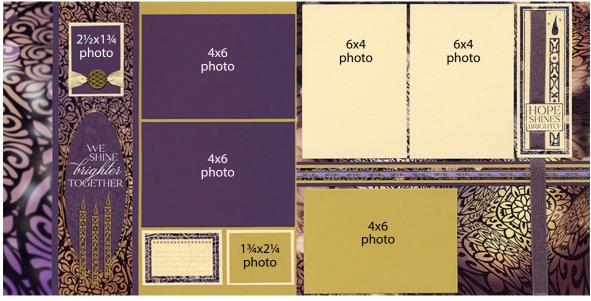

#### Layouts 3 & 4

- 12x12 Green (LB)
- □ 12x12 Square Medallion Print (RB)
- □ (2) 4.25x6.25 Dk. Purple Photo Mats
- □ (2) 4.25x6.25 Cream Speckle Photo Mats
- □ 4.25x6.25 Green Photo Mat
- □ 2x12 Round Medallion Print
- □ 2x2.5 Green
- □ .75x12 Green
- □ 2.25x6.25 Cream Speckle
- □ 2.25x2.75 Cream Speckle

- □ 2.25x3 Cream Speckle
- □ 2.25x3.25 Cream Speckle
- □ 2x2.75 Dk. Purple
- □ 1x12 Dk. Purple
- (2) .25x12 Dk. Purple
- Printed Cutaparts
- Metallic Purple Ribbon
- □ Ivory Taffeta Ribbon
- Gold Medallion Charm