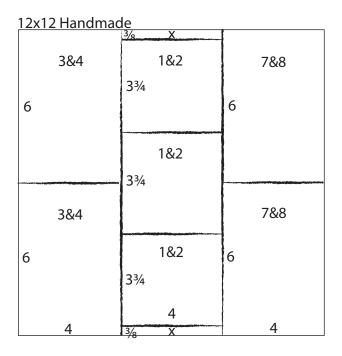

3&4

7&8 6

 With the help of a grid ruler, tear the 12x12 Collage Print into sections as indicated by the gold lines on the print.

6. Use a grid ruler to tear the handmade paper into three 4x12" strips. Tear two 4x12 strips at 6". Remove the straight edges of the remaining 4x12" strip and tear into three 3.75" pieces.