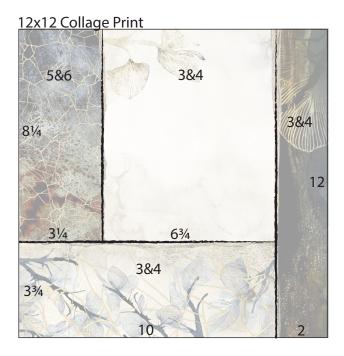

3&4

7&8 6

 With the help of a grid ruler, tear the 12x12 Collage Print into sections as indicated by the gold lines on the print.

6. Use a grid ruler to tear the handmade paper into three 4x12" strips. Tear two 4x12 strips at 6". Remove the straight edges of the remaining 4x12" strip and tear into three 3.75" pieces.