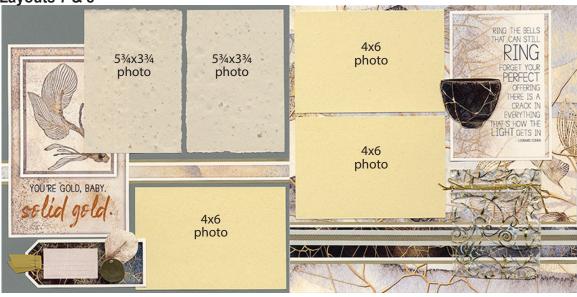

### Layouts 5 & 6

- □ 12x12 Collage Print (LB)
- □ 12x12 Gold Plain (RB)
- □ 4.25x6.25 Navy Photo Mat
- □ 3.25x8.25 Collage Print
- □ (3) 4x5.75 Navy Plains
- □ 2.25x12 Gold Plain

- □ 4.5x6.5 Gold Plain
- Printed Cutaparts
- Gold Acrylic Dimensional Paint
- Hammered Bronze Charm
- □ Gold Ribbon
- □ Gold/Ivory Grosgrain Ribbon

Layouts 7 & 8

- 12x12 Slate Plain (LB)
- □ 12x12 Pottery Print (RB)
- □ (3) 4.25x6.25 Manila Photo Mats
- □ (2) 4x6 Handmade Plains
- □ 1.75x12 Gold Plain

- □ 1x12 Gold Plain
- Printed Cutaparts
- Organza Drawstring Bag
- □ Gold Ribbon
- Hammered Bronze Charm