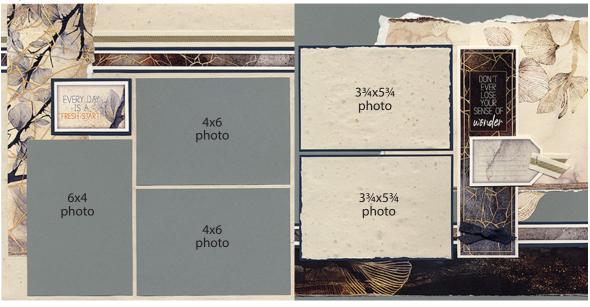

### Layouts 1 & 2

- □ 12x12 Pottery Print (LB)
- □ 12x12 Navy Plain (RB)
- □ (3) 4.25x6.25 Gold Photo Mats
- □ (3) 2.75x2.75 Navy Plains
- □ 1.5x12 Navy Plain
- □ 4.5x5.5 Gold Plain

- □ (2) 1.25x12 Gold Plains
- □ (3) 3.75x4 Handmade Plains
- Printed Cutaparts
- □ Gold Sateen Ribbon
- Hammered Bronze Charm
- Organza Drawstring Bag

# Layouts 3 & 4

- □ 12x12 Handmade Plain (LB)
- □ 12x12 Slate Plain (RB)
- (3) 4.25x6.25 Slate Photo Mats
- □ (2) 4.25x6.25 Navy Photo Mats
- □ (2) 1x12 Navy Plains
- □ 2.25x3.25 Navy Plain
- □ 3.25x10Collage Print