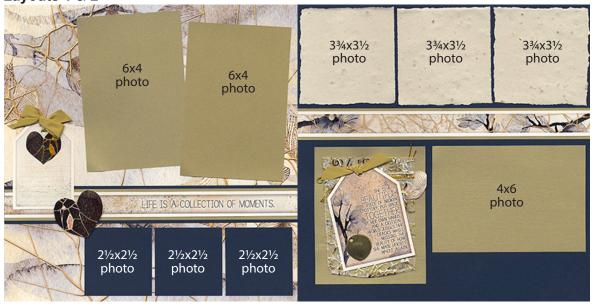

### Layouts 1 & 2

- □ 12x12 Pottery Print (LB)
- □ 12x12 Navy Plain (RB)
- □ (3) 4.25x6.25 Gold Photo Mats
- □ (3) 2.75x2.75 Navy Plains
- □ 1.5x12 Navy Plain
- □ 4.5x5.5 Gold Plain

- □ (2) 1.25x12 Gold Plains
- □ (3) 3.75x4 Handmade Plains
- Printed Cutaparts
- □ Gold Sateen Ribbon
- Hammered Bronze Charm
- Organza Drawstring Bag

# Layouts 3 & 4

- □ 12x12 Handmade Plain (LB)
- □ 12x12 Slate Plain (RB)
- (3) 4.25x6.25 Slate Photo Mats
- □ (2) 4.25x6.25 Navy Photo Mats
- □ (2) 1x12 Navy Plains
- □ 2.25x3.25 Navy Plain
- □ 3.25x10Collage Print

- 6.75x8.25 Collage Print
- □ 2x12 Collage Print
- □ (2) 4x6 Handmade Plains
- Printed Cutaparts
- □ Gold/Ivory Grosgrain Ribbon
- Metallic Navy Ribbon

### Layouts 5 & 6

- □ 12x12 Collage Print (LB)
- □ 12x12 Gold Plain (RB)
- □ 4.25x6.25 Navy Photo Mat
- □ 3.25x8.25 Collage Print
- □ (3) 4x5.75 Navy Plains
- □ 2.25x12 Gold Plain

- □ 4.5x6.5 Gold Plain
- Printed Cutaparts
- Gold Acrylic Dimensional Paint
- Hammered Bronze Charm
- □ Gold Ribbon
- □ Gold/Ivory Grosgrain Ribbon

Layouts 7 & 8

- 12x12 Slate Plain (LB)
- □ 12x12 Pottery Print (RB)
- □ (3) 4.25x6.25 Manila Photo Mats
- □ (2) 4x6 Handmade Plains
- □ 1.75x12 Gold Plain

- □ 1x12 Gold Plain
- Printed Cutaparts
- Organza Drawstring Bag
- □ Gold Ribbon
- Hammered Bronze Charm