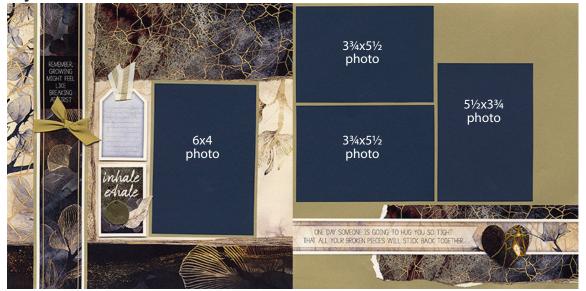

# Layouts 3 & 4

- □ 12x12 Handmade Plain (LB)
- □ 12x12 Slate Plain (RB)
- (3) 4.25x6.25 Slate Photo Mats
- □ (2) 4.25x6.25 Navy Photo Mats
- □ (2) 1x12 Navy Plains
- □ 2.25x3.25 Navy Plain
- □ 3.25x10Collage Print

- 6.75x8.25 Collage Print
- □ 2x12 Collage Print
- □ (2) 4x6 Handmade Plains
- Printed Cutaparts
- □ Gold/Ivory Grosgrain Ribbon
- Metallic Navy Ribbon