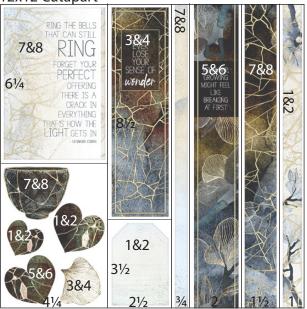

## Preparation:

Trim the papers and printed cutaparts as indicated by the written instructions. While trimming, distribute the pieces to a pile or file designated for each double page spread as referenced in the diagram. **NEW**: Prior to trimming the cutaparts, remove approximately 1/\*' from the perimeter of each sheet, using the intersecting guidelines on each corner as a cutting guide.

2. Cut one 12x12 Gold Plain at 11, 9.25, 8, 6.75 and 4.5". Trim the 4.5x12 at 6.5".

12x12 Cutapart

3. Trim one cutapart at 11, 9.5, 7.5, 6.75 and 4.25". Cut the 4.25x12 at 6.25". Trim the 2.5x12 at 8.5".