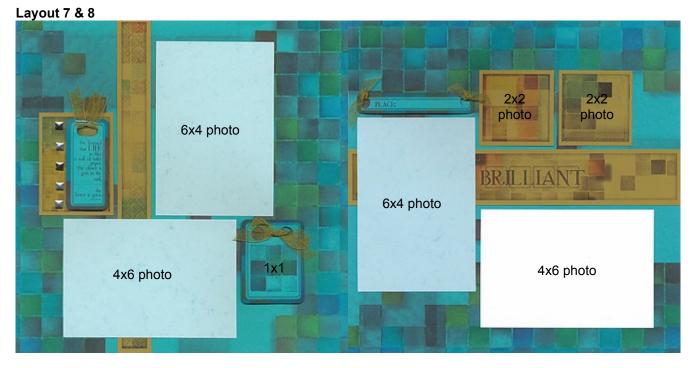

## Layout 1 & 2

- (2) 12x12 Sky Plain (LB & RB)
- □ 12x12 White Print
- B.5x11 Dark Blue Plain
- B.5x11 Olive Plain
- (2) 4.25x6.25 White Photo Mattes
- UM Borders & Backgrounds

- White and Olive Cutaparts
- (2) Blue Mini Brads
- (2) Blue Triangular Frame Hangers
- Tangerine Fiber
- (5) Silver Metal Squares
- 1. Place the 12x12 White Print into the trimmer with the three bright squares on the lower right side. Cut at 9.75, 6, 5.5, 5 and 4". Trim the 4x12 horizontally at 6". Cut the 1x12 horizontally at 8 and 4".
- 2. Trim the 8.5x11 Dark Blue Plain horizontally at 6.5". Cut the 6.5x8.5 horizontally at 8.25 and 4.5". Trim the 3.75x6.5 horizontally at 3.25".
- 3. Cut the 8.5x11 Olive Plain vertically at 6.25 and 4". Trim the 4x11 horizontally at 6". Cut each 2.25x11 horizontally at 10.25, 9, 6.75, 4.5, and 2.25".