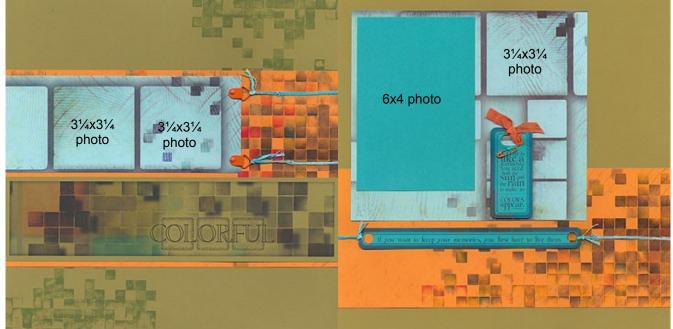

# Layout 3 & 4

- (2) 12x12 Olive Plains (LB & RB)
- 12x12 Tangerine Print
- 8.5x11 Sky Print
- 4.25x6.25 Dark Teal Photo Matte
- Olive Cutapart
- Dark Teal Die Cut Tags
- 1. Trim the 12x12 Tangerine Print at 7".

- D Tangerine Mini Safety Pin
- (2) Tangerine Mini Brads
- (2) Triangular Frame Hangers
- Sky and Orange Fibers
- CS Unmounted Stamps
- 2. Place the 8.5x11 Sky Print into the trimmer horizontally with the three large tiles at right. Cut at 7.625".