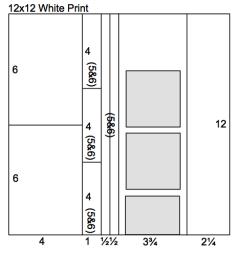

## Layout 1 & 2

- (2) 12x12 Sky Plain (LB & RB)
- □ 12x12 White Print
- B.5x11 Dark Blue Plain
- B.5x11 Olive Plain
- (2) 4.25x6.25 White Photo Mattes
- UM Borders & Backgrounds

- White and Olive Cutaparts
- (2) Blue Mini Brads
- (2) Blue Triangular Frame Hangers
- Tangerine Fiber
- (5) Silver Metal Squares
- 1. Place the 12x12 White Print into the trimmer with the three bright squares on the lower right side. Cut at 9.75, 6, 5.5, 5 and 4". Trim the 4x12 horizontally at 6". Cut the 1x12 horizontally at 8 and 4".
- 2. Trim the 8.5x11 Dark Blue Plain horizontally at 6.5". Cut the 6.5x8.5 horizontally at 8.25 and 4.5". Trim the 3.75x6.5 horizontally at 3.25".
- 3. Cut the 8.5x11 Olive Plain vertically at 6.25 and 4". Trim the 4x11 horizontally at 6". Cut each 2.25x11 horizontally at 10.25, 9, 6.75, 4.5, and 2.25".