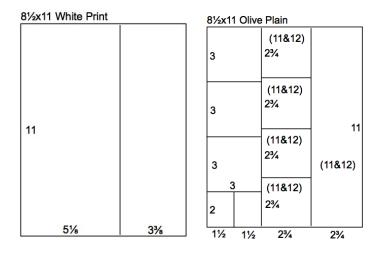

- Dark Teal Die Cut Tags
- (2) White Mini Safety Pins
- Tangerine Safety Pin
- Tangerine Jumbo Brad
- Tangerine Fiber
- (6) Silver Metal Squares
- 1. Trim the 12x12 White Plain at 6.25". Cut the 6.25x12 horizontally at 8.25". Trim the 3.75x6.25 horizontally at 5.75". Cut the 5.75x12 horizontally at 11.25, 7.5 and 3.75".
- 2. Cut one 8.5x11 White Print vertically at 5.125".
- 3. Trim the 8.5x11 Olive Plain vertically at 5.75 and 3". Cut the 3x11 horizontally at 9, 6 and 3". Trim the 2x3 horizontally at 1.5". Cut the 2.75x11 horizontally at 8.25, 5.5 and 2.75".

| 12x12 \ | White Plain |     |     |            |
|---------|-------------|-----|-----|------------|
| 81⁄4    | (13&14)     |     | 3¾  |            |
|         |             |     | 3¾  |            |
|         | 6¼          |     |     | (11&12)    |
| 3¾      | (13&14)     | x   | 3¾  | (110(12)   |
|         | 53/4        | 1/2 | 3/4 | 5¾ (13&14) |