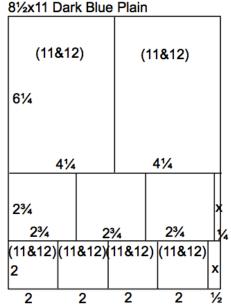

# Layout 11 & 12

- 12x12 White Plain (LB)
- 12x12 Dark Blue Plain (RB)
- 12x12 Tangerine Print
- B.5x11 Sky Print
- a.75x5.75 White Plain (From 9&10)
- (4) 2.75x2.75 Olive Plains (From 9&10)
- (2) 4.25x6.25 Dark Blue Plains (From 5&6)
- (4) 2x2 Dark Blue Plains (From 5&6)
- 1. Trim the 12x12 Tangerine Print at 6". Cut each 6x12 horizontally at 8 and 4".

- 2.75x11 Olive Plain (From 9&10)
- White Cutaparts
- Tilescapes Stencil
- (3) Tangerine Jumbo Brads
- (3) White Jumbo Brads
- UM Borders & Backgrounds
- Olive Organza Ribbon
- Blue Mini Safety Pin