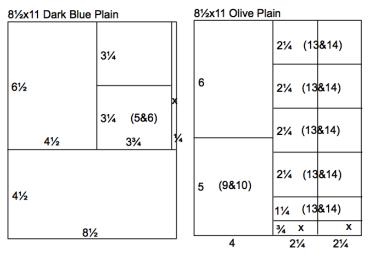

## Layout 1 & 2

- (2) 12x12 Sky Plain (LB & RB)
- □ 12x12 White Print
- B.5x11 Dark Blue Plain
- B.5x11 Olive Plain
- (2) 4.25x6.25 White Photo Mattes
- UM Borders & Backgrounds

- White and Olive Cutaparts
- (2) Blue Mini Brads
- (2) Blue Triangular Frame Hangers
- Tangerine Fiber
- (5) Silver Metal Squares
- 1. Place the 12x12 White Print into the trimmer with the three bright squares on the lower right side. Cut at 9.75, 6, 5.5, 5 and 4". Trim the 4x12 horizontally at 6". Cut the 1x12 horizontally at 8 and 4".
- 2. Trim the 8.5x11 Dark Blue Plain horizontally at 6.5". Cut the 6.5x8.5 horizontally at 8.25 and 4.5". Trim the 3.75x6.5 horizontally at 3.25".
- 3. Cut the 8.5x11 Olive Plain vertically at 6.25 and 4". Trim the 4x11 horizontally at 6". Cut each 2.25x11 horizontally at 10.25, 9, 6.75, 4.5, and 2.25".

## 12x12 Tangerine Print

- □ 12x12 White Print (LB)
- 12x12 Dark Blue Plain (RB)
- B.5x11 Dark Blue Plain
- a 3.25x3.75 Dark Blue Plain (From 1&2)
- (3) 1x4 White Prints (From 1&2)
- (2) .5x12 White Prints (From 1&2)

- (3) 4.25x6.25 Tangerine Photo Mattes
- White Cutapart
- Blue Fiber
- (3) Jumbo Blue Brads
- (3) Sunny Daisies Flowers
- 1. Cut the 8.5x11 Dark Blue Plain horizontally at 9 and 6.25". Trim the 6.25x8.5 horizontally at 4.25". Cut the 2.75x8.5 horizontally at 8.25, 5.5 and 2.75". Trim the 2x8.5 horizontally at 8, 6, 4 and 2".