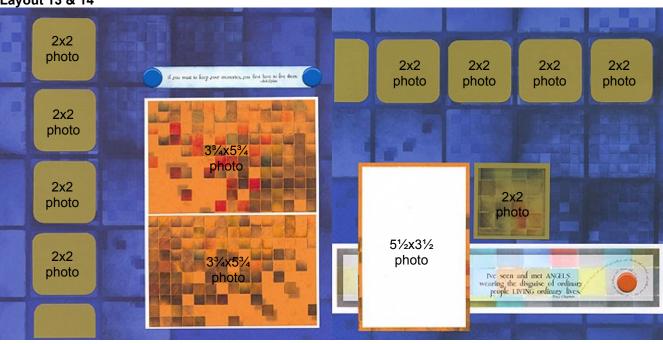

## Layout 13 & 14

- (2) 12x12 Dark Blue Prints (LB & RB)
- (8) 2.25x2.25 Olive Plains (From 1&2)
- (2) 1.25x2.25 Olive Plains (From 1&2)
- 6.25x8.25 White Plain (From 9&10)
- 3.75x5.75 White Plain (From 9&10)
- .75x5.75 White Plain (From 9&10)

- (3) 4x6 Tangerine Prints (From 11&12)
- White Cutapart
- Tangerine Jumbo Brad
- a (2) Blue Jumbo Brads
- Olive Cutapart
- UM Borders & Backgrounds
- 1. No cutting! Just round those corners and assemble all of your parts 'n pieces!