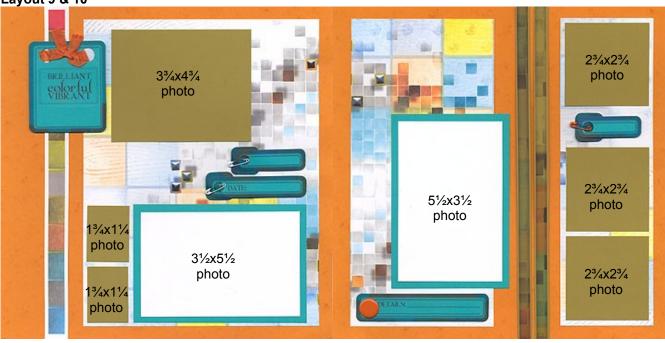

### Layout 9 & 10

- (2) 12x12 Tangerine Plains (LB & RB)
- □ 12x12 White Plain
- (2) 8.5x11 White Prints
- B.5x11 Olive Plain
- (2) 4.25x6.25 Dark Teal Photo Mattes
- 4x5 Olive Plain (From 1&2)
- White and Olive Cutaparts

- Dark Teal Die Cut Tags
- (2) White Mini Safety Pins
- Tangerine Safety Pin
- Tangerine Jumbo Brad
- Tangerine Fiber
- (6) Silver Metal Squares
- 1. Trim the 12x12 White Plain at 6.25". Cut the 6.25x12 horizontally at 8.25". Trim the 3.75x6.25 horizontally at 5.75". Cut the 5.75x12 horizontally at 11.25, 7.5 and 3.75".
- 2. Cut one 8.5x11 White Print vertically at 5.125".
- 3. Trim the 8.5x11 Olive Plain vertically at 5.75 and 3". Cut the 3x11 horizontally at 9, 6 and 3". Trim the 2x3 horizontally at 1.5". Cut the 2.75x11 horizontally at 8.25, 5.5 and 2.75".