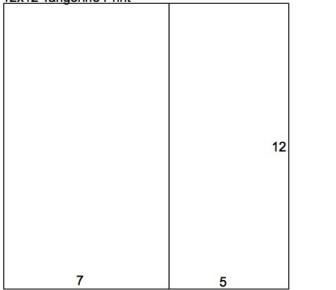

## Layout 1 & 2

- (2) 12x12 Sky Plain (LB & RB)
- □ 12x12 White Print
- B.5x11 Dark Blue Plain
- B.5x11 Olive Plain
- (2) 4.25x6.25 White Photo Mattes
- UM Borders & Backgrounds

- White and Olive Cutaparts
- (2) Blue Mini Brads
- (2) Blue Triangular Frame Hangers
- Tangerine Fiber
- (5) Silver Metal Squares
- 1. Place the 12x12 White Print into the trimmer with the three bright squares on the lower right side. Cut at 9.75, 6, 5.5, 5 and 4". Trim the 4x12 horizontally at 6". Cut the 1x12 horizontally at 8 and 4".
- 2. Trim the 8.5x11 Dark Blue Plain horizontally at 6.5". Cut the 6.5x8.5 horizontally at 8.25 and 4.5". Trim the 3.75x6.5 horizontally at 3.25".
- 3. Cut the 8.5x11 Olive Plain vertically at 6.25 and 4". Trim the 4x11 horizontally at 6". Cut each 2.25x11 horizontally at 10.25, 9, 6.75, 4.5, and 2.25".