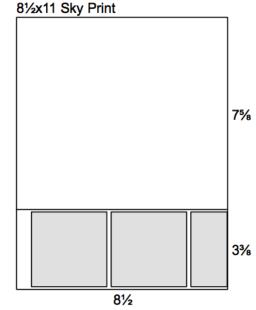

# Layout 3 & 4

- (2) 12x12 Olive Plains (LB & RB)
- 12x12 Tangerine Print
- 8.5x11 Sky Print
- 4.25x6.25 Dark Teal Photo Matte
- Olive Cutapart
- Dark Teal Die Cut Tags
- 1. Trim the 12x12 Tangerine Print at 7".

- D Tangerine Mini Safety Pin
- (2) Tangerine Mini Brads
- (2) Triangular Frame Hangers
- Sky and Orange Fibers
- CS Unmounted Stamps
- 2. Place the 8.5x11 Sky Print into the trimmer horizontally with the three large tiles at right. Cut at 7.625".