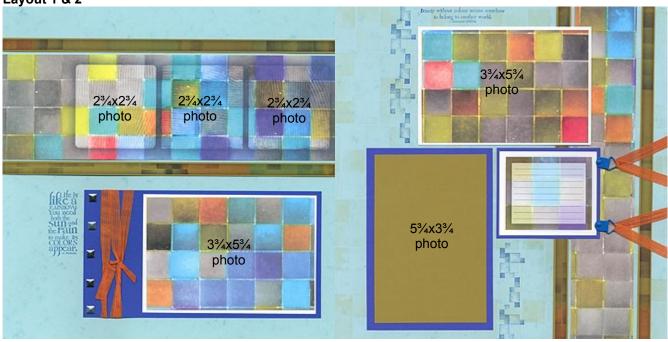

## Layout 1 & 2

- (2) 12x12 Sky Plain (LB & RB)
- □ 12x12 White Print
- B.5x11 Dark Blue Plain
- B.5x11 Olive Plain
- (2) 4.25x6.25 White Photo Mattes
- UM Borders & Backgrounds

- White and Olive Cutaparts
- (2) Blue Mini Brads
- (2) Blue Triangular Frame Hangers
- Tangerine Fiber
- (5) Silver Metal Squares
- 1. Place the 12x12 White Print into the trimmer with the three bright squares on the lower right side. Cut at 9.75, 6, 5.5, 5 and 4". Trim the 4x12 horizontally at 6". Cut the 1x12 horizontally at 8 and 4".
- 2. Trim the 8.5x11 Dark Blue Plain horizontally at 6.5". Cut the 6.5x8.5 horizontally at 8.25 and 4.5". Trim the 3.75x6.5 horizontally at 3.25".
- 3. Cut the 8.5x11 Olive Plain vertically at 6.25 and 4". Trim the 4x11 horizontally at 6". Cut each 2.25x11 horizontally at 10.25, 9, 6.75, 4.5, and 2.25".