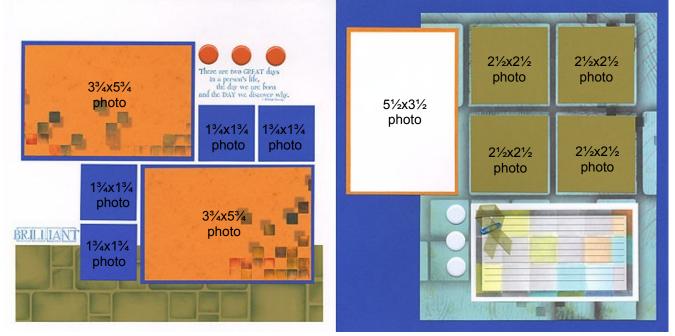

# Layout 11 & 12

- 12x12 White Plain (LB)
- 12x12 Dark Blue Plain (RB)
- 12x12 Tangerine Print
- B.5x11 Sky Print
- a.75x5.75 White Plain (From 9&10)
- (4) 2.75x2.75 Olive Plains (From 9&10)
- (2) 4.25x6.25 Dark Blue Plains (From 5&6)
- (4) 2x2 Dark Blue Plains (From 5&6)
- 1. Trim the 12x12 Tangerine Print at 6". Cut each 6x12 horizontally at 8 and 4".

- 2.75x11 Olive Plain (From 9&10)
- White Cutaparts
- Tilescapes Stencil
- (3) Tangerine Jumbo Brads
- (3) White Jumbo Brads
- UM Borders & Backgrounds
- Olive Organza Ribbon
- Blue Mini Safety Pin