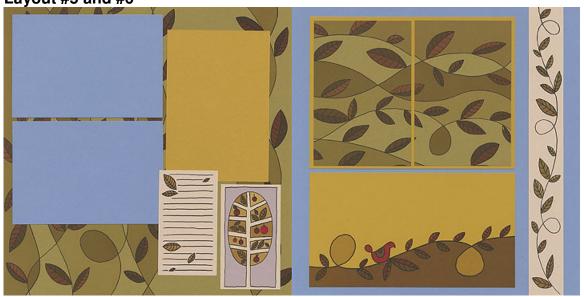

- (2) 4.25x6.25 Blue Photo Mattes
- ☐ (2) 3x4.25 Sunflower Print (From #1-2)
- ☐ Sand Cutaparts

Layout #5 and #6

- □ (2) 12x12 Leaf Print (LB)
- ☐ 12x12 Blue Plain (RB)
- □ 8.5x11 Sunflower Print

- □ (2) 4.25x6.25 Blue Photo Mattes
- ☐ 4.25x6.25 Sunflower Photo Matte
- □ Sand Cutaparts

1. Trim one 12x12 Leaf Print at 6". Cut one 6x12 horizontally at 8 and 4".

2. Cut the 8.5x11 Sunflower Print horizontally at 6.25".

Layout #7 and #8

- ☐ 12x12 Sand Plain (LB)
- ☐ 12x12 Sunflower Print (RB)
- □ 8.5x11 Sand Print
- □ 8.5x11 Leaf Plain
  - 1. Trim the 8.5x11 Leaf Plain horizontally at 10.5 and 6.25". Cut the 6.25x8.5 horizontally at 4.25". Trim the 4.25x8.5 horizontally at 6.25".

- 6x12 Leaf Print (From #5-6)
- □ (2) 4.25x6.25 Sunflower Photo Mattes
- □ Sand Cutaparts

Layout #9 and #10

- □ 12x12 Sand Print (LB)
- ☐ 12x12 Clay Plain (RB)
- □ 8.5x11 Sand Print
- □ 8.5x11 Clay Plain
- □ 8.5x11 Leaf Plain
  - 1. Trim the 8.5x11 Sand Print vertically at 4.25". Cut one 4.25x11 horizontally at 5.5". Trim the other 4.25x11 horizontally at 6.25".