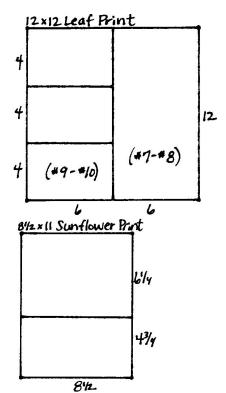

1. Trim one 12x12 Leaf Print at 6". Cut one 6x12 horizontally at 8 and 4".

2. Cut the 8.5x11 Sunflower Print horizontally at 6.25".

Layout #7 and #8

- ☐ 12x12 Sand Plain (LB)
- ☐ 12x12 Sunflower Print (RB)
- □ 8.5x11 Sand Print
- □ 8.5x11 Leaf Plain
  - 1. Trim the 8.5x11 Leaf Plain horizontally at 10.5 and 6.25". Cut the 6.25x8.5 horizontally at 4.25". Trim the 4.25x8.5 horizontally at 6.25".

- 6x12 Leaf Print (From #5-6)
- □ (2) 4.25x6.25 Sunflower Photo Mattes
- □ Sand Cutaparts

Layout #9 and #10

- □ 12x12 Sand Print (LB)
- ☐ 12x12 Clay Plain (RB)
- □ 8.5x11 Sand Print
- □ 8.5x11 Clay Plain
- □ 8.5x11 Leaf Plain
  - 1. Trim the 8.5x11 Sand Print vertically at 4.25". Cut one 4.25x11 horizontally at 5.5". Trim the other 4.25x11 horizontally at 6.25".

- ☐ 4.25x6.25 Sunflower Photo Matte
- □ 4x6 Leaf Print (From #5-6)
- □ 2.25x4.25 Leaf Plain (From #7-8)
- □ Sand Cutaparts