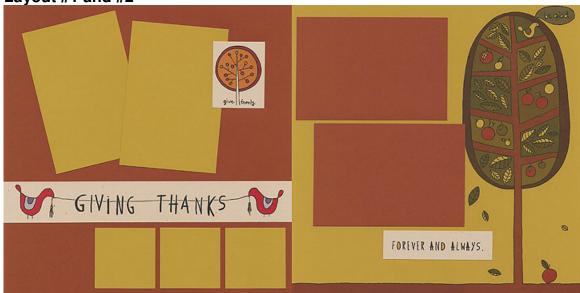

- ☐ 12x12 Clay Plain (LB)
- ☐ 12x12 Sunflower Print (RB)
- □ 8.5x11 Sunflower Print
- □ (2) 4.25x6.25 Clay Photo Mattes
- □ Sand Cutaparts
  - 1. Trim the 8.5x11 Sunflower Print horizontally at 8". Cut the 8x8.5 vertically at 6". Trim the 8x4 horizontally at 4". Cut the 2.5x8 horizontally at 7.5, 5, and 2.5". Trim the 3x8.5 horizontally at 4.25".