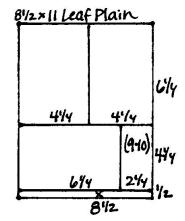

1. Trim one 12x12 Leaf Print at 6". Cut one 6x12 horizontally at 8 and 4".

2. Cut the 8.5x11 Sunflower Print horizontally at 6.25".

Layout #7 and #8

- ☐ 12x12 Sand Plain (LB)
- ☐ 12x12 Sunflower Print (RB)
- □ 8.5x11 Sand Print
- □ 8.5x11 Leaf Plain
  - 1. Trim the 8.5x11 Leaf Plain horizontally at 10.5 and 6.25". Cut the 6.25x8.5 horizontally at 4.25". Trim the 4.25x8.5 horizontally at 6.25".

- 6x12 Leaf Print (From #5-6)
- □ (2) 4.25x6.25 Sunflower Photo Mattes
- □ Sand Cutaparts

Layout #9 and #10

- □ 12x12 Sand Print (LB)
- ☐ 12x12 Clay Plain (RB)
- □ 8.5x11 Sand Print
- □ 8.5x11 Clay Plain
- □ 8.5x11 Leaf Plain
  - 1. Trim the 8.5x11 Sand Print vertically at 4.25". Cut one 4.25x11 horizontally at 5.5". Trim the other 4.25x11 horizontally at 6.25".