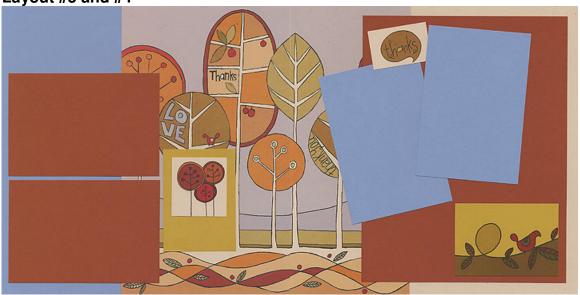

All rights reserved ©2010, Club Scrap, Inc.

Layout #3 and #4

- ☐ 12x12 Blue Plain (LB)
- ☐ 12x12 Sand Plain (RB)
- □ 12x12 Sand Print
- □ 8.5x11 Clay Plain
- □ (2) 4.25x6.25 Clay Photo Mattes
  - 1. Trim the 12x12 Sand Print at 7".