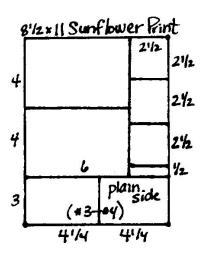

- ☐ 12x12 Clay Plain (LB)
- ☐ 12x12 Sunflower Print (RB)
- □ 8.5x11 Sunflower Print
- □ (2) 4.25x6.25 Clay Photo Mattes
- □ Sand Cutaparts
  - 1. Trim the 8.5x11 Sunflower Print horizontally at 8". Cut the 8x8.5 vertically at 6". Trim the 8x4 horizontally at 4". Cut the 2.5x8 horizontally at 7.5, 5, and 2.5". Trim the 3x8.5 horizontally at 4.25".