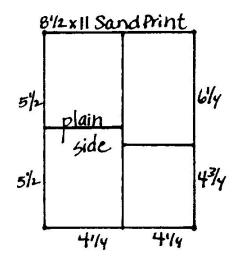

- 6x12 Leaf Print (From #5-6)
- □ (2) 4.25x6.25 Sunflower Photo Mattes
- □ Sand Cutaparts

Layout #9 and #10

- □ 12x12 Sand Print (LB)
- ☐ 12x12 Clay Plain (RB)
- □ 8.5x11 Sand Print
- □ 8.5x11 Clay Plain
- □ 8.5x11 Leaf Plain
  - 1. Trim the 8.5x11 Sand Print vertically at 4.25". Cut one 4.25x11 horizontally at 5.5". Trim the other 4.25x11 horizontally at 6.25".