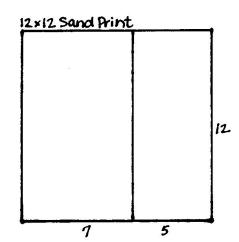

All rights reserved ©2010, Club Scrap, Inc.

Layout #3 and #4

- ☐ 12x12 Blue Plain (LB)
- ☐ 12x12 Sand Plain (RB)
- □ 12x12 Sand Print
- □ 8.5x11 Clay Plain
- □ (2) 4.25x6.25 Clay Photo Mattes
  - 1. Trim the 12x12 Sand Print at 7".