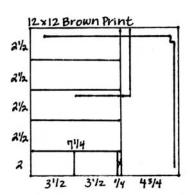

1/4" = .25" 5/8" = .625" 3/8" = .375" 3/4" = .75"

Layout #1 and #2

- □ 12x12 Brown Print
- ☐ 12x12 Light Celery Plain
- ☐ 12x12 Robin's Egg Plain
- ☐ (2) 4.25x6.25 Light Celery Plain Photo Mattes
- □ 4.25x6.25 Robin's Egg Plain Photo Matte
- □ Dark Celery Cutouts
  - 1. Place the 12x12 Brown Print into the trimmer as shown on the sketch; cut at 7.25". Cut the 7.25x12 horizontally at 10, 7.5, 5, and 2.5". Trim the 2x7.25 horizontally at 7 and 3.5".