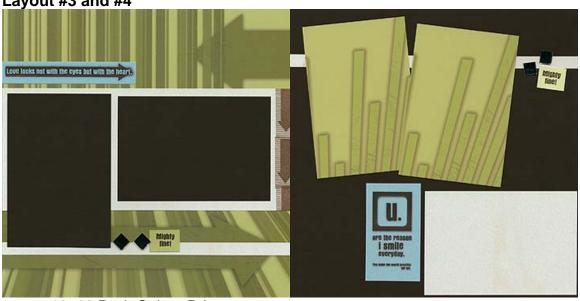

Sirap

Layout #3 and #4

- □ 12x12 Dark Celery Print
- ☐ 12x12 Brown Plain
- ☐ 12x12 Stone Text Plain
- □ (2) 4.25x6.25 Dark Celery Print Photo Mattes
- ☐ (2) 4.25x6.25 Brown Plain Photo Mattes
- □ 4.25x6.25 Stone Text Plain Photo Matte
- □ Robin's Egg, Light and Dark Celery Cutouts
- □ (4) Mirror Squares
- □ Wood Mounted Stamp
- ☐ CS® "Earth" Ink
  - 1. Trim the 12x12 Stone Text Plain at 11.5, 11, and 6".