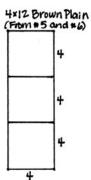

2. Cut the 4x12 Brown Plain horizontally at 8 and 4".

- 4.25x6.25 Robin's Egg Plain Photo Matte
- ☐ Light and Dark Celery Cutouts
- □ (3) Yellow Sparkle Brads
- □ Wood Mounted Stamp
- ☐ CS® "Earth" Ink
- ☐ Mirror Square