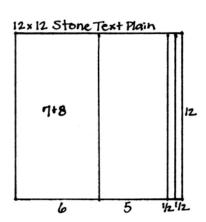

Sirap

Layout #3 and #4

- □ 12x12 Dark Celery Print
- ☐ 12x12 Brown Plain
- ☐ 12x12 Stone Text Plain
- □ (2) 4.25x6.25 Dark Celery Print Photo Mattes
- ☐ (2) 4.25x6.25 Brown Plain Photo Mattes
- □ 4.25x6.25 Stone Text Plain Photo Matte
- □ Robin's Egg, Light and Dark Celery Cutouts
- □ (4) Mirror Squares
- □ Wood Mounted Stamp
- ☐ CS® "Earth" Ink
  - 1. Trim the 12x12 Stone Text Plain at 11.5, 11, and 6".