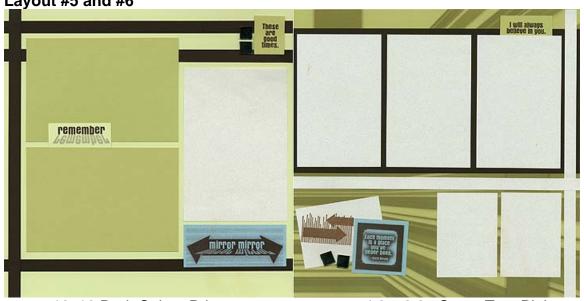

All rights reserved ©2008, Club Scrap, Inc.

Layout #5 and #6

- ☐ 12x12 Dark Celery Print
- □ 12x12 Light Celery Plain
- ☐ 12x12 Brown Plain
- ☐ 12x12 Stone Text Plain
- ☐ (2) 4.25x6.25 Dark Celery Plain Photo Mattes
  - 1. Trim the 12x12 Brown

- □ 4.25x6.25 Stone Text Plain Photo Matte
- □ Robin's Egg, Dark and Light **Celery Cutouts**
- □ (4) Mirror Squares
- □ Wood Mounted Stamp
- CS® "Earth" Ink

Plain at 11.5, 11, 10.5, 10, and 6".

2. Cut the 12x12 Stone Text Plain at 11.5, 11, 8, and 5.5". Trim each 5.5x12 and the 2.5 x12 horizontally at 10.5, 7, and 3.5".