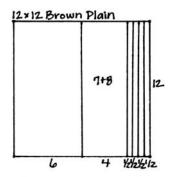

All rights reserved ©2008, Club Scrap, Inc.

Layout #5 and #6

- ☐ 12x12 Dark Celery Print
- □ 12x12 Light Celery Plain
- ☐ 12x12 Brown Plain
- ☐ 12x12 Stone Text Plain
- ☐ (2) 4.25x6.25 Dark Celery Plain Photo Mattes
  - 1. Trim the 12x12 Brown

- □ 4.25x6.25 Stone Text Plain Photo Matte
- □ Robin's Egg, Dark and Light **Celery Cutouts**
- □ (4) Mirror Squares
- □ Wood Mounted Stamp
- CS® "Earth" Ink

Plain at 11.5, 11, 10.5, 10, and 6".

2. Cut the 12x12 Stone Text Plain at 11.5, 11, 8, and 5.5". Trim each 5.5x12 and the 2.5 x12 horizontally at 10.5, 7, and 3.5".