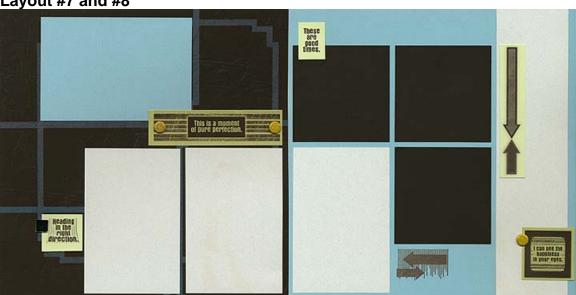

Layout #7 and #8

- □ 12x12 Brown Print
- □ 12x12 Robin's Egg Plain
- ☐ 6x12 Stone Text Plain (From Layout #3 and #4)
- □ 4x12 Brown Plain (From Layout #5 and #6)
  - 1. Trim the 6x12 Stone Text Plain horizontally at 8 and 4".

2. Cut the 4x12 Brown Plain horizontally at 8 and 4".

- 4.25x6.25 Robin's Egg Plain Photo Matte
- ☐ Light and Dark Celery Cutouts
- □ (3) Yellow Sparkle Brads
- □ Wood Mounted Stamp
- ☐ CS® "Earth" Ink
- ☐ Mirror Square