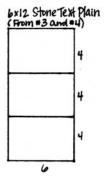

Layout #7 and #8

- □ 12x12 Brown Print
- □ 12x12 Robin's Egg Plain
- ☐ 6x12 Stone Text Plain (From Layout #3 and #4)
- □ 4x12 Brown Plain (From Layout #5 and #6)
  - 1. Trim the 6x12 Stone Text Plain horizontally at 8 and 4".