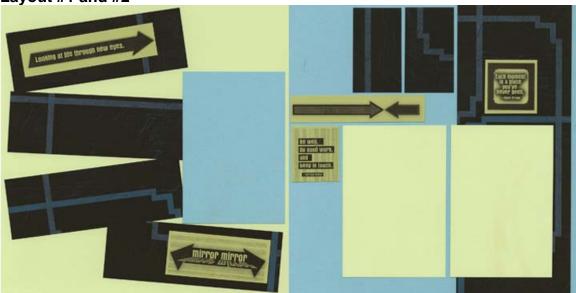

1/4" = .25" 5/8" = .625" 3/8" = .375" 3/4" = .75"

Layout #1 and #2

- □ 12x12 Brown Print
- ☐ 12x12 Light Celery Plain
- ☐ 12x12 Robin's Egg Plain
- ☐ (2) 4.25x6.25 Light Celery Plain Photo Mattes
- □ 4.25x6.25 Robin's Egg Plain Photo Matte
- □ Dark Celery Cutouts
  - 1. Place the 12x12 Brown Print into the trimmer as shown on the sketch; cut at 7.25". Cut the 7.25x12 horizontally at 10, 7.5, 5, and 2.5". Trim the 2x7.25 horizontally at 7 and 3.5".