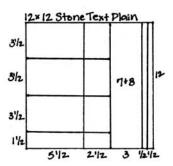

- □ 4.25x6.25 Stone Text Plain Photo Matte
- □ Robin's Egg, Dark and Light **Celery Cutouts**
- □ (4) Mirror Squares
- □ Wood Mounted Stamp
- CS® "Earth" Ink

Plain at 11.5, 11, 10.5, 10, and 6".

2. Cut the 12x12 Stone Text Plain at 11.5, 11, 8, and 5.5". Trim each 5.5x12 and the 2.5 x12 horizontally at 10.5, 7, and 3.5".