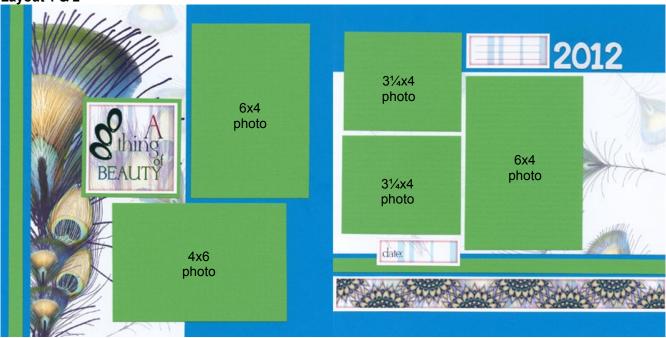

Layout 1 & 2

- (2) 12x12 Blue Plains (LB & RB)
- 12x12 White Print
- 12x12 Green Plain
- (3) 4.25x6.25 Green Photo Mattes

- White Cutaparts
- Sequins
- Chipboard Alphabet Stickers
- 1. Place the 12x12 White Print right side up into the trimmer. Cut at 5.5".
- 2. Trim the 12x12 Green Plain at 11.5, 11, 10.5, 10, 7.5 and 4". Cut the 4x12 horizontally at 6". Trim the 3.5x12 horizontally at 8.5 and 4.25". Cut the 2.5x12 horizontally at 10, 7.5, 5 and 2.5".