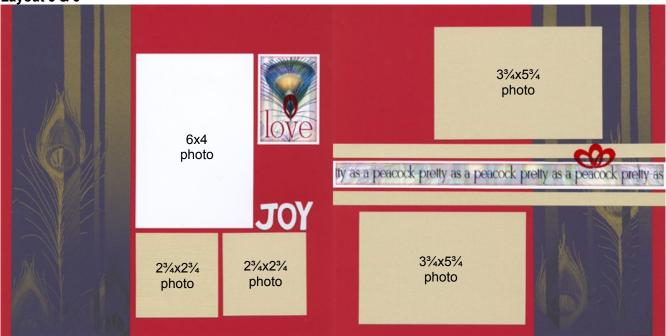

12x12 Purple Print
(5&6) (5&6)
12

Layout 5 & 6

- (2) 12x12 Red Plains (LB & RB)
- (2) 4.25x12 Purple Prints (From 3&4)
- (2) 4x6 Gold Plains (From 3&4)
- □ (2) .5x12 Gold Plains (From 3&4)
- (2) 3x3 Gold Plains (From 3&4)
- 1. No cutting required for this layout.