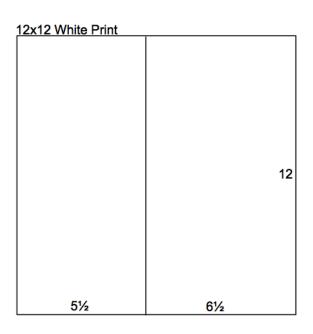

Layout 1 & 2

- (2) 12x12 Blue Plains (LB & RB)
- 12x12 White Print
- 12x12 Green Plain
- (3) 4.25x6.25 Green Photo Mattes

- White Cutaparts
- Sequins
- Chipboard Alphabet Stickers
- 1. Place the 12x12 White Print right side up into the trimmer. Cut at 5.5".
- 2. Trim the 12x12 Green Plain at 11.5, 11, 10.5, 10, 7.5 and 4". Cut the 4x12 horizontally at 6". Trim the 3.5x12 horizontally at 8.5 and 4.25". Cut the 2.5x12 horizontally at 10, 7.5, 5 and 2.5".