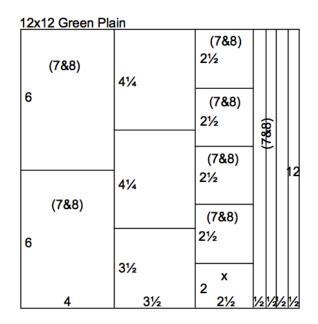

Layout 1 & 2

- (2) 12x12 Blue Plains (LB & RB)
- 12x12 White Print
- 12x12 Green Plain
- (3) 4.25x6.25 Green Photo Mattes

- White Cutaparts
- Sequins
- Chipboard Alphabet Stickers
- 1. Place the 12x12 White Print right side up into the trimmer. Cut at 5.5".
- 2. Trim the 12x12 Green Plain at 11.5, 11, 10.5, 10, 7.5 and 4". Cut the 4x12 horizontally at 6". Trim the 3.5x12 horizontally at 8.5 and 4.25". Cut the 2.5x12 horizontally at 10, 7.5, 5 and 2.5".