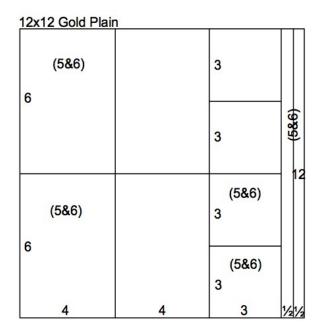

Layout 3 & 4

- □ (2) 12x12 Purple Prints (LB)
- □ (2) 12x12 Gold Plains (RB)
- □ (3) 4.25x6.25 Red Photo Mattes

- White Cutaparts
- □ Sequins
- 1. Place one 12x12 Purple Print right side up into the trimmer. Cut at 8.5 and 4.25".
- 2. Trim one 12x12 Gold Plain at 11.5, 11, 8 and 4". Cut each 4x12 horizontally at 6". Trim the 3x12 horizontally at 9, 6, and 3".

12x12 Purple Print
(5&6) (5&6)
12

Layout 5 & 6

- (2) 12x12 Red Plains (LB & RB)
- (2) 4.25x12 Purple Prints (From 3&4)
- (2) 4x6 Gold Plains (From 3&4)
- □ (2) .5x12 Gold Plains (From 3&4)
- (2) 3x3 Gold Plains (From 3&4)
- 1. No cutting required for this layout.