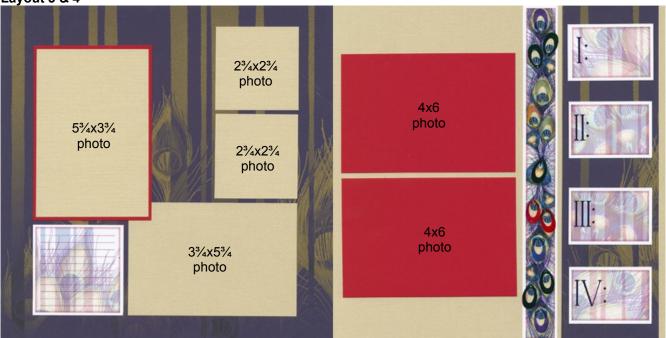

Layout 3 & 4

- □ (2) 12x12 Purple Prints (LB)
- □ (2) 12x12 Gold Plains (RB)
- □ (3) 4.25x6.25 Red Photo Mattes

- White Cutaparts
- □ Sequins
- 1. Place one 12x12 Purple Print right side up into the trimmer. Cut at 8.5 and 4.25".
- 2. Trim one 12x12 Gold Plain at 11.5, 11, 8 and 4". Cut each 4x12 horizontally at 6". Trim the 3x12 horizontally at 9, 6, and 3".