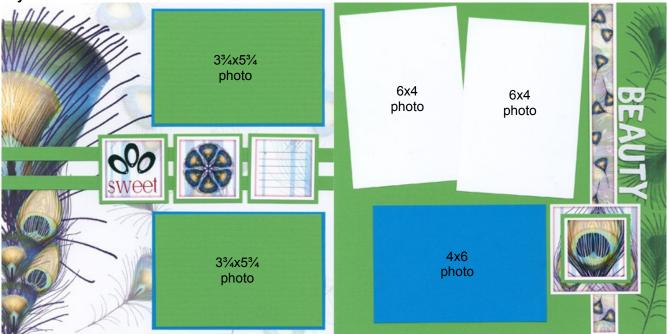

## Layout 7 & 8

- 12x12 White Print (LB)
- □ 12x12 Green Plain (RB)
- (2) 4x6 Green Plains (From 1&2)
- (4) 2.5x2.5 Green Plains (From 1&2)
- (2) .5x12 Green Plains (From 1&2)
- (2) 4.25x6.25 White Photo Mattes
- 1. Your lucky day! Assemble away . . .