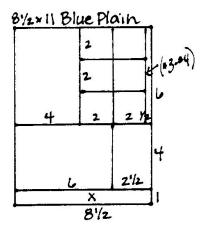

- ☐ 12x12 Green Print
- ☐ 12x12 Brown Plain
- □ 8.5x11 Blue Plain

- 8.5x11 Pumpkin PlainPumpkin Cutouts
- 1. Trim the 8.5x11 Blue Plain horizontally at 10 and 6". Cut the 6x8.5 horizontally at 8, 6, and 4". Trim each 2x6 horizontally at 4 and 2". Cut the 4x8.5 horizontally at 6".