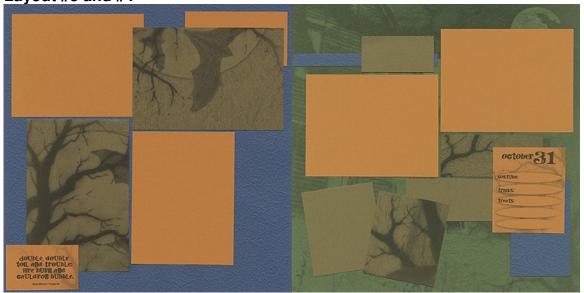

- □ 12x12 Blue Plain
- □ 12x12 Green Print
- □ 8.5x11 Brown Print
- □ 8.5x11 Pumpkin Plain

- □ 2.5x4 Blue Plain (From #1 and #2)
- □ .5x6 Blue Plain (From #1 and #2)
- □ 2.25x4.25 Pumpkin Plain (From #1 and #2)
- □ Pumpkin Cutouts
- 1. Trim the 8.5x11 Brown Print horizontally at 8 and 6.25". Cut the 6.25x8.5 horizontally at 4.25". Trim the 1.75 x8.5 horizontally at 4.25". Cut the 3x8.5 horizontally at 7 and 3.5".

2. Cut the 8.5x11 Pumpkin Plain vertically at 4.25". Trim each 4.25x11 horizontally at 5.5".

All rights reserved ©2010, Club Scrap, Inc.

Layout #5 and #6

- ☐ 12x12 Brown Plain
- □ 12x12 Blue Plain
- □ 8.5x11 Brown Print
- □ 8.5x11 Blue Plain
  - 1. Trim the 8.5x11 Brown Print horizontally at 6.25". Cut the 4.75x8.5
- □ .5x8.5 Pumpkin Plain (From #1 and #2)
- □ Pumpkin Cutouts