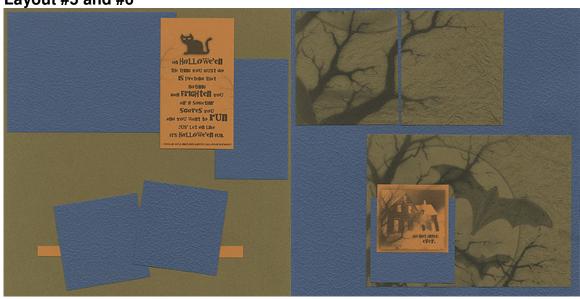

2. Cut the 8.5x11 Pumpkin Plain vertically at 4.25". Trim each 4.25x11 horizontally at 5.5".

All rights reserved ©2010, Club Scrap, Inc.

Layout #5 and #6

- ☐ 12x12 Brown Plain
- □ 12x12 Blue Plain
- □ 8.5x11 Brown Print
- □ 8.5x11 Blue Plain
  - 1. Trim the 8.5x11 Brown Print horizontally at 6.25". Cut the 4.75x8.5
- □ .5x8.5 Pumpkin Plain (From #1 and #2)
- □ Pumpkin Cutouts

horizontally at 4.25".

2. Cut the 8.5x11 Blue Plain vertically at 5". Trim the 5x11 horizontally at 10 and 7". Cut the 3.5x11 horizontally at 10.5, 7, and 3.5".