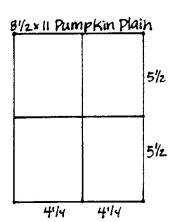

2. Cut the 8.5x11 Pumpkin Plain horizontally at 10.5 and 6.25". Trim the 6.25x8.5 horizontally at 4.25". Cut the 4.25x8.5 horizontally at 6.25".

All rights reserved ©2010, Club Scrap, Inc.

Layout #3 and #4