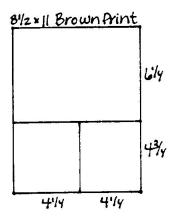

- □ 12x12 Blue Plain
- □ 12x12 Green Print
- □ 8.5x11 Brown Print
- □ 8.5x11 Pumpkin Plain

- □ 2.5x4 Blue Plain (From #1 and #2)
- □ .5x6 Blue Plain (From #1 and #2)
- □ 2.25x4.25 Pumpkin Plain (From #1 and #2)
- □ Pumpkin Cutouts
- 1. Trim the 8.5x11 Brown Print horizontally at 8 and 6.25". Cut the 6.25x8.5 horizontally at 4.25". Trim the 1.75 x8.5 horizontally at 4.25". Cut the 3x8.5 horizontally at 7 and 3.5".