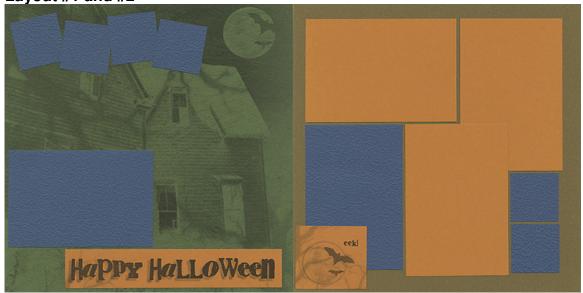

## Tools:

- € 12" Paper Trimmer
- € 13" CS® Grid Ruler
- € Adhesive
- € Scissors

Fraction to Decimal Conversions 1/8" = .125" 1/2" = .5" 7/8" = .875" 1/4" = .25" 5/8" = .625" 3/8" = .375" 3/4" = .75"

Layout #1 and #2

- ☐ 12x12 Green Print
- ☐ 12x12 Brown Plain
- □ 8.5x11 Blue Plain

- 8.5x11 Pumpkin PlainPumpkin Cutouts
- 1. Trim the 8.5x11 Blue Plain horizontally at 10 and 6". Cut the 6x8.5 horizontally at 8, 6, and 4". Trim each 2x6 horizontally at 4 and 2". Cut the 4x8.5 horizontally at 6".

2. Cut the 8.5x11 Pumpkin Plain horizontally at 10.5 and 6.25". Trim the 6.25x8.5 horizontally at 4.25". Cut the 4.25x8.5 horizontally at 6.25".

All rights reserved ©2010, Club Scrap, Inc.

Layout #3 and #4