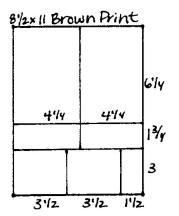

- ☐ 12x12 Green Print
- ☐ 12x12 Brown Plain
- □ 8.5x11 Blue Plain

- 8.5x11 Pumpkin PlainPumpkin Cutouts
- 1. Trim the 8.5x11 Blue Plain horizontally at 10 and 6". Cut the 6x8.5 horizontally at 8, 6, and 4". Trim each 2x6 horizontally at 4 and 2". Cut the 4x8.5 horizontally at 6".