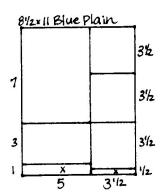

2. Cut the 8.5x11 Pumpkin Plain vertically at 4.25". Trim each 4.25x11 horizontally at 5.5".

All rights reserved ©2010, Club Scrap, Inc.

Layout #5 and #6

- ☐ 12x12 Brown Plain
- □ 12x12 Blue Plain
- □ 8.5x11 Brown Print
- □ 8.5x11 Blue Plain
  - 1. Trim the 8.5x11 Brown Print horizontally at 6.25". Cut the 4.75x8.5
- □ .5x8.5 Pumpkin Plain (From #1 and #2)
- □ Pumpkin Cutouts

horizontally at 4.25".

2. Cut the 8.5x11 Blue Plain vertically at 5". Trim the 5x11 horizontally at 10 and 7". Cut the 3.5x11 horizontally at 10.5, 7, and 3.5".