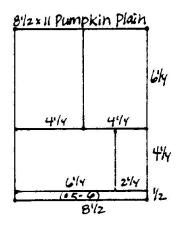

2. Cut the 8.5x11 Pumpkin Plain horizontally at 10.5 and 6.25". Trim the 6.25x8.5 horizontally at 4.25". Cut the 4.25x8.5 horizontally at 6.25".

All rights reserved ©2010, Club Scrap, Inc.

Layout #3 and #4