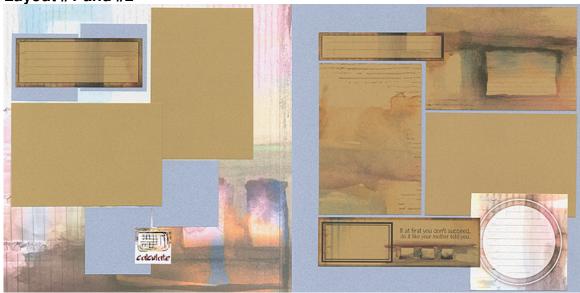

Layout #1 and #2

- □ 12x12 White Print (LB)
- ☐ 12x12 Light Blue Plain (RB)
- □ 8.5x11 Tan Print
- □ 8.5x11 Light Blue Plain

- ☐ (2) 4.25x6.25 Tan Photo Mattes
- □ White Cutaparts
- ☐ Tan Journal Tags
- ☐ Think Big Sticker
- 1. Trim the 8.5x11 Tan Print horizontally at 10.5 and 6.25". Cut the 6.25x8.5 horizontally at 4.25". Cut the 4.25x8.5 horizontally at 6.25".

2. Cut the 8.5x11 Light Blue Plain vertically at 8.25, 5.5, and 2.75". Trim each 2.75x11 horizontally at 8.25, 5.5, and 2.75".

Layout #3 and #4

- ☐ 12x12 Dark Blue Print (LB)
- ☐ 12x12 Metallic Red Plain (RB)
- □ 8.5x11 White Print
- ☐ (2) 4.25x6.25 White Photo Mattes
  - 1. Trim the 8.5x11 White Print vertically at 6". Cut the 6x11 horizontally at 8 and 4". Trim the 3x6 horizontally at 3".