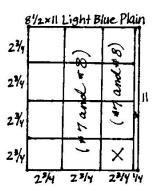

2. Cut the 8.5x11 Light Blue Plain vertically at 8.25, 5.5, and 2.75". Trim each 2.75x11 horizontally at 8.25, 5.5, and 2.75".

Layout #3 and #4

- ☐ 12x12 Dark Blue Print (LB)
- ☐ 12x12 Metallic Red Plain (RB)
- □ 8.5x11 White Print
- ☐ (2) 4.25x6.25 White Photo Mattes
  - 1. Trim the 8.5x11 White Print vertically at 6". Cut the 6x11 horizontally at 8 and 4". Trim the 3x6 horizontally at 3".