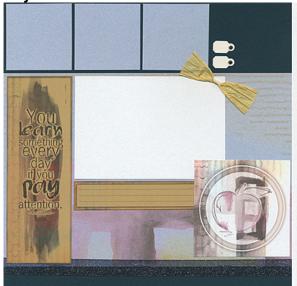

- ☐ 4.25x6.25 Dark Blue Photo Matte
- ☐ White Cutaparts
- □ Red Bowed Title Strips
- □ Think Big Sticker

Layout #5 and #6

- □ 12x12 Tan Print (LB)
- ☐ 12x12 Metallic Red Plain (RB)
- □ 12x12 White Plain
- □ 8.5x11 Metallic Red Plain
- □ 8.5x11 Tan Print
  - 1. Trim the 12x12 White Plain at 11.5, 11, 10.5, 10, 9, and 5". Cut the 5x12 horizontally at 10 and 7". Trim the 4x12 horizontally at 8 and 4". Cut the 1x12 horizontally at 8.5".
  - 2. Cut the 8.5x11 Metallic Red Plain horizontally at 10.5 and 6.25". Trim the 6.25x8.5 horizontally at 4.25". Cut the 4.25x8.5 horizontally at 6.25".

- □ White Cutaparts
- □ UM Stamps
- ☐ CS® Onyx Ink
- □ Think Big Stickers
- □ Shield Pronged Ornament

Layout #7 and #8

- □ 4x4 White Plain (From #5-6)
- □ 2x5 White Plain (From #5-6)□ Tan Journal Tags
- ☐ Think Big Stickers
- □ Tan Raffia
- □ Navy Glitter Chiffon
- $\quad \square \quad \text{White Cutaparts} \quad$
- ☐ (3) Small White Tags
- ☐ (3) Silver Brads