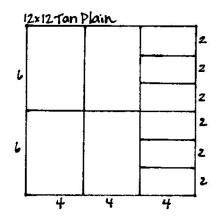

- ☐ 4.25x6.25 Dark Blue Photo Matte
- ☐ White Cutaparts
- □ Red Bowed Title Strips
- □ Think Big Sticker

Layout #5 and #6

- □ 12x12 Tan Print (LB)
- ☐ 12x12 Metallic Red Plain (RB)
- □ 12x12 White Plain
- □ 8.5x11 Metallic Red Plain
- □ 8.5x11 Tan Print
  - 1. Trim the 12x12 White Plain at 11.5, 11, 10.5, 10, 9, and 5". Cut the 5x12 horizontally at 10 and 7". Trim the 4x12 horizontally at 8 and 4". Cut the 1x12 horizontally at 8.5".
  - 2. Cut the 8.5x11 Metallic Red Plain horizontally at 10.5 and 6.25". Trim the 6.25x8.5 horizontally at 4.25". Cut the 4.25x8.5 horizontally at 6.25".

- □ White Cutaparts
- □ UM Stamps
- ☐ CS® Onyx Ink
- □ Think Big Stickers
- □ Shield Pronged Ornament

Layout #7 and #8

- □ 4x4 White Plain (From #5-6)
- □ 2x5 White Plain (From #5-6)□ Tan Journal Tags
- ☐ Think Big Stickers
- □ Tan Raffia
- □ Navy Glitter Chiffon
- $\quad \square \quad \text{White Cutaparts} \quad$
- ☐ (3) Small White Tags
- ☐ (3) Silver Brads