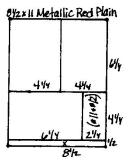

2. Cut the 8.5x11 Light Blue Plain vertically at 8.25, 5.5, and 2.75". Trim each 2.75x11 horizontally at 8.25, 5.5, and 2.75".

Layout #3 and #4

- ☐ 12x12 Dark Blue Print (LB)
- ☐ 12x12 Metallic Red Plain (RB)
- □ 8.5x11 White Print
- ☐ (2) 4.25x6.25 White Photo Mattes
  - 1. Trim the 8.5x11 White Print vertically at 6". Cut the 6x11 horizontally at 8 and 4". Trim the 3x6 horizontally at 3".