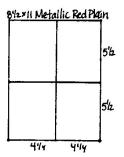

- ☐ 4.25x6.25 Dark Blue Photo Matte
- ☐ White Cutaparts
- □ Red Bowed Title Strips
- □ Think Big Sticker

Layout #5 and #6

- □ 12x12 Tan Print (LB)
- ☐ 12x12 Metallic Red Plain (RB)
- □ 12x12 White Plain
- □ 8.5x11 Metallic Red Plain
- □ 8.5x11 Tan Print
  - 1. Trim the 12x12 White Plain at 11.5, 11, 10.5, 10, 9, and 5". Cut the 5x12 horizontally at 10 and 7". Trim the 4x12 horizontally at 8 and 4". Cut the 1x12 horizontally at 8.5".
  - 2. Cut the 8.5x11 Metallic Red Plain horizontally at 10.5 and 6.25". Trim the 6.25x8.5 horizontally at 4.25". Cut the 4.25x8.5 horizontally at 6.25".