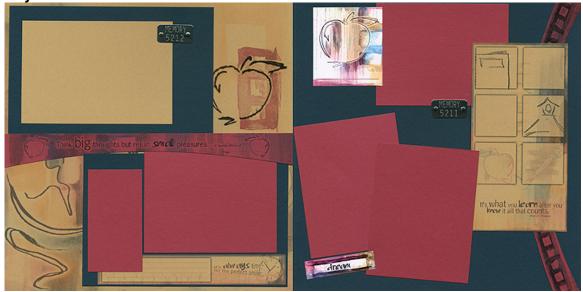

Layout #1 and #2

- □ 12x12 White Print (LB)
- ☐ 12x12 Light Blue Plain (RB)
- □ 8.5x11 Tan Print
- □ 8.5x11 Light Blue Plain

- ☐ (2) 4.25x6.25 Tan Photo Mattes
- □ White Cutaparts
- ☐ Tan Journal Tags
- ☐ Think Big Sticker
- 1. Trim the 8.5x11 Tan Print horizontally at 10.5 and 6.25". Cut the 6.25x8.5 horizontally at 4.25". Cut the 4.25x8.5 horizontally at 6.25".

2. Cut the 8.5x11 Light Blue Plain vertically at 8.25, 5.5, and 2.75". Trim each 2.75x11 horizontally at 8.25, 5.5, and 2.75".

Layout #3 and #4

- ☐ 12x12 Dark Blue Print (LB)
- ☐ 12x12 Metallic Red Plain (RB)
- □ 8.5x11 White Print
- ☐ (2) 4.25x6.25 White Photo Mattes
  - 1. Trim the 8.5x11 White Print vertically at 6". Cut the 6x11 horizontally at 8 and 4". Trim the 3x6 horizontally at 3".

- ☐ 4.25x6.25 Dark Blue Photo Matte
- ☐ White Cutaparts
- □ Red Bowed Title Strips
- □ Think Big Sticker

Layout #5 and #6

- □ 12x12 Tan Print (LB)
- ☐ 12x12 Metallic Red Plain (RB)
- □ 12x12 White Plain
- □ 8.5x11 Metallic Red Plain
- □ 8.5x11 Tan Print
  - 1. Trim the 12x12 White Plain at 11.5, 11, 10.5, 10, 9, and 5". Cut the 5x12 horizontally at 10 and 7". Trim the 4x12 horizontally at 8 and 4". Cut the 1x12 horizontally at 8.5".
  - 2. Cut the 8.5x11 Metallic Red Plain horizontally at 10.5 and 6.25". Trim the 6.25x8.5 horizontally at 4.25". Cut the 4.25x8.5 horizontally at 6.25".

- □ White Cutaparts
- □ UM Stamps
- ☐ CS® Onyx Ink
- □ Think Big Stickers
- □ Shield Pronged Ornament

Layout #7 and #8

- □ 4x4 White Plain (From #5-6)
- □ 2x5 White Plain (From #5-6)□ Tan Journal Tags
- ☐ Think Big Stickers
- □ Tan Raffia
- □ Navy Glitter Chiffon
- $\quad \square \quad \text{White Cutaparts} \quad$
- ☐ (3) Small White Tags
- ☐ (3) Silver Brads