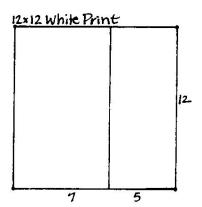

Layout #9 and #10

- ☐ 12x12 Dark Blue Print (LB)
- ☐ 12x12 Tan Plain (RB)
- □ 12x12 White Print
- □ 8.5x11 Light Blue Plain
- ☐ (2) 4.25x6.25 Dark Blue Photo Mattes
- ☐ (2) 4.25x6.25 Light Blue Photo Mattes
  - 1. Trim the 12x12 White Print at 7".