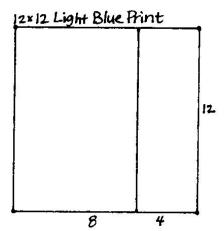

2. Cut the 8.5x11 Light Blue Plain vertically at 8.25, 5.5, and 2.75". Trim each 2.75x11 horizontally at 8.25, 5.5, and 2.75".

Layout #3 and #4

- ☐ 12x12 Dark Blue Print (LB)
- ☐ 12x12 Metallic Red Plain (RB)
- □ 8.5x11 White Print
- ☐ (2) 4.25x6.25 White Photo Mattes
  - 1. Trim the 8.5x11 White Print vertically at 6". Cut the 6x11 horizontally at 8 and 4". Trim the 3x6 horizontally at 3".