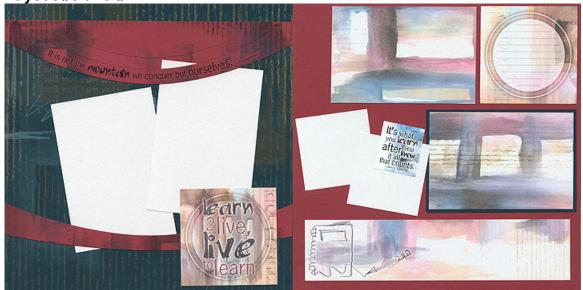

2. Cut the 8.5x11 Light Blue Plain vertically at 8.25, 5.5, and 2.75". Trim each 2.75x11 horizontally at 8.25, 5.5, and 2.75".

Layout #3 and #4

- ☐ 12x12 Dark Blue Print (LB)
- ☐ 12x12 Metallic Red Plain (RB)
- □ 8.5x11 White Print
- ☐ (2) 4.25x6.25 White Photo Mattes
  - 1. Trim the 8.5x11 White Print vertically at 6". Cut the 6x11 horizontally at 8 and 4". Trim the 3x6 horizontally at 3".

- ☐ 4.25x6.25 Dark Blue Photo Matte
- ☐ White Cutaparts
- □ Red Bowed Title Strips
- □ Think Big Sticker

Layout #5 and #6

- □ 12x12 Tan Print (LB)
- ☐ 12x12 Metallic Red Plain (RB)
- □ 12x12 White Plain
- □ 8.5x11 Metallic Red Plain
- □ 8.5x11 Tan Print
  - 1. Trim the 12x12 White Plain at 11.5, 11, 10.5, 10, 9, and 5". Cut the 5x12 horizontally at 10 and 7". Trim the 4x12 horizontally at 8 and 4". Cut the 1x12 horizontally at 8.5".
  - 2. Cut the 8.5x11 Metallic Red Plain horizontally at 10.5 and 6.25". Trim the 6.25x8.5 horizontally at 4.25". Cut the 4.25x8.5 horizontally at 6.25".