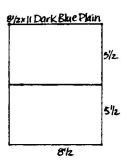

- White Cutaparts
- Tan Journal Tags
- ☐ "Apple a Day" Wood Mounted Stamp
- □ UM Stamps
- ☐ CS® Onyx Ink
- ☐ CS® Ruby Ink
- □ Black Flocking Powder
- ☐ Glue Pen

2. Cut the 8.5x11 Dark Blue Plain horizontally at 5.5".