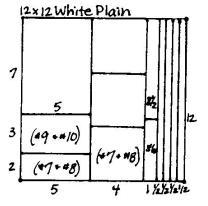

- ☐ 4.25x6.25 Dark Blue Photo Matte
- ☐ White Cutaparts
- □ Red Bowed Title Strips
- □ Think Big Sticker

Layout #5 and #6

- □ 12x12 Tan Print (LB)
- ☐ 12x12 Metallic Red Plain (RB)
- □ 12x12 White Plain
- □ 8.5x11 Metallic Red Plain
- □ 8.5x11 Tan Print
  - 1. Trim the 12x12 White Plain at 11.5, 11, 10.5, 10, 9, and 5". Cut the 5x12 horizontally at 10 and 7". Trim the 4x12 horizontally at 8 and 4". Cut the 1x12 horizontally at 8.5".
  - 2. Cut the 8.5x11 Metallic Red Plain horizontally at 10.5 and 6.25". Trim the 6.25x8.5 horizontally at 4.25". Cut the 4.25x8.5 horizontally at 6.25".

- □ White Cutaparts
- □ UM Stamps
- ☐ CS® Onyx Ink
- □ Think Big Stickers
- □ Shield Pronged Ornament

Layout #7 and #8

- □ 4x4 White Plain (From #5-6)
- □ 2x5 White Plain (From #5-6)□ Tan Journal Tags
- ☐ Think Big Stickers
- □ Tan Raffia
- □ Navy Glitter Chiffon
- $\quad \square \quad \text{White Cutaparts} \quad$
- ☐ (3) Small White Tags
- ☐ (3) Silver Brads