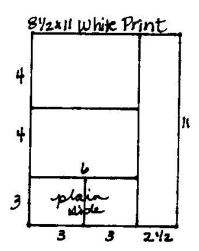

Layout #1 and #2

- □ 12x12 White Print (LB)
- ☐ 12x12 Light Blue Plain (RB)
- □ 8.5x11 Tan Print
- □ 8.5x11 Light Blue Plain

- ☐ (2) 4.25x6.25 Tan Photo Mattes
- □ White Cutaparts
- ☐ Tan Journal Tags
- ☐ Think Big Sticker
- 1. Trim the 8.5x11 Tan Print horizontally at 10.5 and 6.25". Cut the 6.25x8.5 horizontally at 4.25". Cut the 4.25x8.5 horizontally at 6.25".