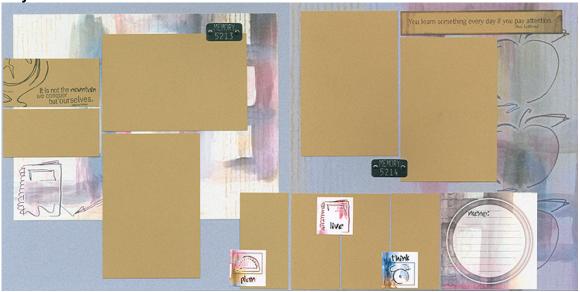

Layout #9 and #10

- ☐ 12x12 Dark Blue Print (LB)
- ☐ 12x12 Tan Plain (RB)
- □ 12x12 White Print
- □ 8.5x11 Light Blue Plain
- ☐ (2) 4.25x6.25 Dark Blue Photo Mattes
- ☐ (2) 4.25x6.25 Light Blue Photo Mattes
  - 1. Trim the 12x12 White Print at 7".

- □ 3x5 White Plain (From #5-6)□ Blue/Tan Striped Grosgrain
- □ Star Clip
- □ White Cutaparts
- ☐ Tan Journal Tag
- □ UM Stamp
- ☐ CS® Onyx Ink

Layout #11 and #12

- ☐ 12x12 Tan Print (LB)
- ☐ 12x12 Dark Blue Plain (RB)
- □ 8.5x11 Metallic Red Plain
- □ 8.5x11 Dark Blue Plain
- □ 4.25x6.25 Tan Photo Matte
- □ 2.25x4.25 Metallic Red (From #5-6)
- ☐ (4) Silver Brads
- □ (2) Silver Memory Plates
- □ Red Bowed Title Strips
  - 1. Trim the 8.5x11 Metallic Red Plain vertically at 4.25". Cut both 4.25x11 pieces horizontally at 5.5".

- White Cutaparts
- Tan Journal Tags
- ☐ "Apple a Day" Wood Mounted Stamp
- □ UM Stamps
- ☐ CS® Onyx Ink
- ☐ CS® Ruby Ink
- □ Black Flocking Powder
- ☐ Glue Pen

2. Cut the 8.5x11 Dark Blue Plain horizontally at 5.5".