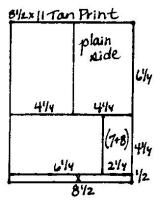

Layout #1 and #2

- □ 12x12 White Print (LB)
- ☐ 12x12 Light Blue Plain (RB)
- □ 8.5x11 Tan Print
- □ 8.5x11 Light Blue Plain

- ☐ (2) 4.25x6.25 Tan Photo Mattes
- □ White Cutaparts
- ☐ Tan Journal Tags
- ☐ Think Big Sticker
- 1. Trim the 8.5x11 Tan Print horizontally at 10.5 and 6.25". Cut the 6.25x8.5 horizontally at 4.25". Cut the 4.25x8.5 horizontally at 6.25".