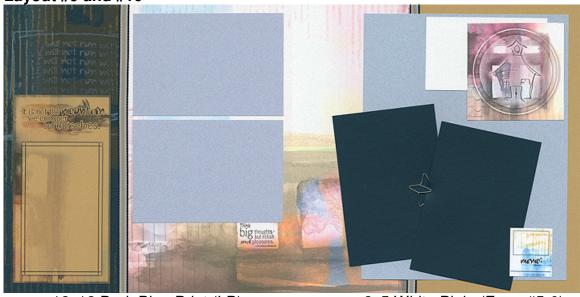

- ☐ 12x12 Dark Blue Plain (LB)
- ☐ 12x12 White Plain (RB)
- ☐ 12x12 Light Blue Print
- □ 8.5x11 Dark Blue Plain
- □ 4.25x6.25 White Photo Matte
- □ 4.25x6.25 Light Blue Photo Matte
- □ (7) 2.75x2.75 Light Blues (From #1-2)
- □ 2.25x4.25 Tan Print (From #1-2)
  - 1. Trim the 12x12 Light Blue Print at 8".

Layout #9 and #10

- ☐ 12x12 Dark Blue Print (LB)
- ☐ 12x12 Tan Plain (RB)
- □ 12x12 White Print
- □ 8.5x11 Light Blue Plain
- ☐ (2) 4.25x6.25 Dark Blue Photo Mattes
- ☐ (2) 4.25x6.25 Light Blue Photo Mattes
  - 1. Trim the 12x12 White Print at 7".

- □ 3x5 White Plain (From #5-6)□ Blue/Tan Striped Grosgrain
- □ Star Clip
- □ White Cutaparts
- ☐ Tan Journal Tag
- □ UM Stamp
- ☐ CS® Onyx Ink

Layout #11 and #12

- ☐ 12x12 Tan Print (LB)
- ☐ 12x12 Dark Blue Plain (RB)
- □ 8.5x11 Metallic Red Plain
- □ 8.5x11 Dark Blue Plain
- □ 4.25x6.25 Tan Photo Matte
- □ 2.25x4.25 Metallic Red (From #5-6)
- ☐ (4) Silver Brads
- □ (2) Silver Memory Plates
- □ Red Bowed Title Strips
  - 1. Trim the 8.5x11 Metallic Red Plain vertically at 4.25". Cut both 4.25x11 pieces horizontally at 5.5".