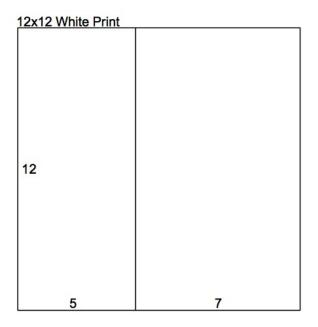

# Layout 11 & 12

- (2) 12x12 Red Plains (LB & RB)
- □ 12x12 White Print
- (5) 4x6 Blue Plains (From 1&2)
- □ (2) .5x12 Blue Plains (From 1&2)
- □ 2x4 White Plain (From 3&4)

- (2) 4.25x6.25 Lime Photo Mattes
- Lime Cutaparts
- White Cutapart
- Lime Fiber
- Collection UM
- 1. Place the 12x12 White Print right side up into the trimmer; cut at 5".