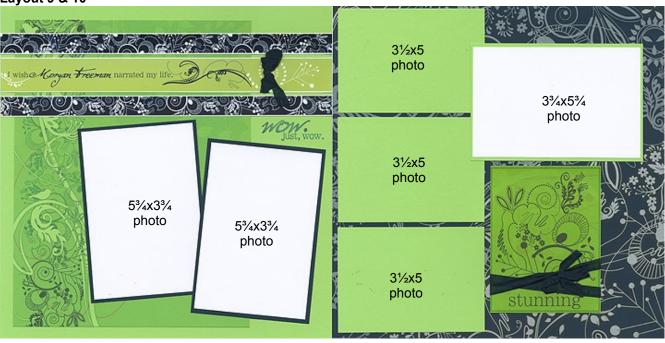

#### Layout 7 & 8

- □ 12x12 Blue Print (LB)
- □ 12x12 Blue Plain (RB)
- B.5x11 Lime Print
- □ (3) 4.25x6.25 Leaf Photo Mattes

- Lime Cutaparts
- White Cutapart
- Green Striped Ribbon
- 1. Place the 8.5x11 Lime Print vertically into the trimmer with the printed border at right. Trim at 5.5". Cut the 5.5x11 horizontally at 10.5, 7 and 3.5".