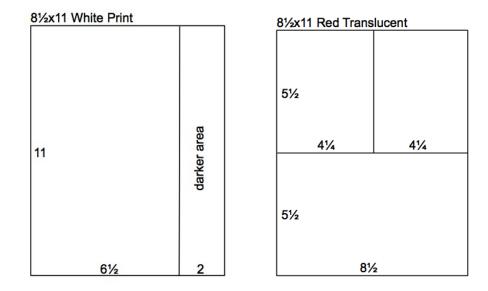

- 8.5x11 Red Translucent
- □ (3) 4x6 Lime Plains (From 9&10)
- .75x12 Lime Plain (From 9&10)

- Collection UM
- UM FontArt
- Green Stitched Ribbon
- 1. Place the 8.5x11 White Print vertically into the trimmer with the darkest area at right; trim at 6.5".
- 2. Cut the 8.5x11 Red Translucent horizontally at 5.5". Trim one 5.5x8.5 horizontally at 4.25".