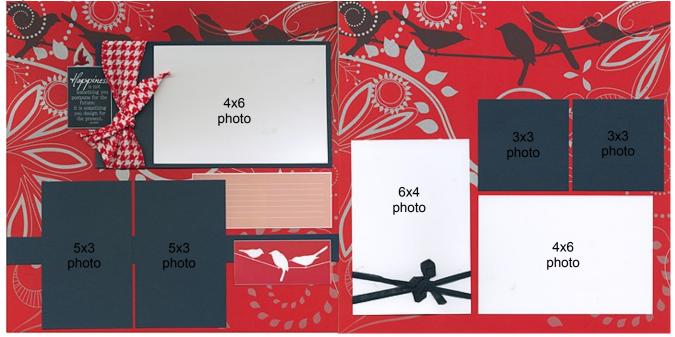

#### Layout 1 & 2

- □ (2) 12x12 Red Prints (LB & RB)
- 12x12 Blue Plain
- B.5x11 Blue Plain
- □ (3) 4.25x6.25 White Photo Mattes

- White Cutaparts
- Red/White Houndstooth Ribbon
- Blue Ribbon
- 1. Trim the 12x12 Blue Plain at 11.5, 11, 10 and 6". Cut the 6x12 horizontally at 8 and 4". Trim the 4x12 horizontally at 6".
- 2. Cut the 8.5x11 Blue Plain horizontally at 7.75 and 4.5". Trim each 3.25x8.5 horizontally at 5.25".