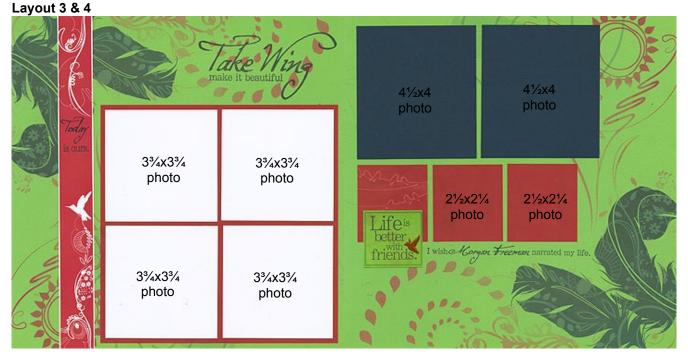

# Layout 9 & 10

- 12x12 Lime Plain (LB)
- □ 12x12 Blue Print (RB)
- 12x12 Lime Plain
- B.5x11 Lime Print
- $\square$  (3) 4x6 White Plains (From 3&4)
- □ (2) 4.25x6.25 Blue Plains (From 3&4)

- 4.25x6.25 Lime Photo Matte
- Lime Cutapart
- White Cutaparts
- Blue Ribbon
- UM FontArt
- 1. Trim the 12x12 Lime Plain at 11.25 and 6". Cut the 6x12 horizontally at 8 and 4". Trim the 5.25x12 horizontally at 11.25, 7.5 and 3.75".

# Layout 11 & 12

- (2) 12x12 Red Plains (LB & RB)
- □ 12x12 White Print
- (5) 4x6 Blue Plains (From 1&2)
- □ (2) .5x12 Blue Plains (From 1&2)
- □ 2x4 White Plain (From 3&4)

- (2) 4.25x6.25 Lime Photo Mattes
- Lime Cutaparts
- White Cutapart
- Lime Fiber
- Collection UM
- 1. Place the 12x12 White Print right side up into the trimmer; cut at 5".