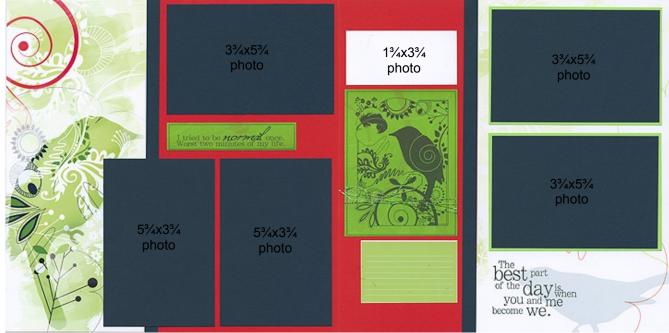

# Layout 9 & 10

- 12x12 Lime Plain (LB)
- □ 12x12 Blue Print (RB)
- 12x12 Lime Plain
- B.5x11 Lime Print
- $\square$  (3) 4x6 White Plains (From 3&4)
- □ (2) 4.25x6.25 Blue Plains (From 3&4)

- 4.25x6.25 Lime Photo Matte
- Lime Cutapart
- White Cutaparts
- Blue Ribbon
- UM FontArt
- 1. Trim the 12x12 Lime Plain at 11.25 and 6". Cut the 6x12 horizontally at 8 and 4". Trim the 5.25x12 horizontally at 11.25, 7.5 and 3.75".