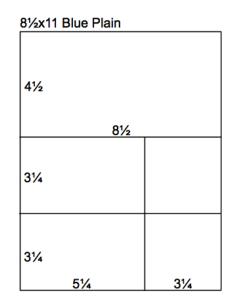

#### Layout 1 & 2

- □ (2) 12x12 Red Prints (LB & RB)
- 12x12 Blue Plain
- B.5x11 Blue Plain
- □ (3) 4.25x6.25 White Photo Mattes

- White Cutaparts
- Red/White Houndstooth Ribbon
- Blue Ribbon
- 1. Trim the 12x12 Blue Plain at 11.5, 11, 10 and 6". Cut the 6x12 horizontally at 8 and 4". Trim the 4x12 horizontally at 6".
- 2. Cut the 8.5x11 Blue Plain horizontally at 7.75 and 4.5". Trim each 3.25x8.5 horizontally at 5.25".