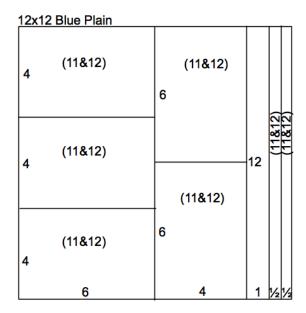

#### Layout 1 & 2

- □ (2) 12x12 Red Prints (LB & RB)
- 12x12 Blue Plain
- B.5x11 Blue Plain
- □ (3) 4.25x6.25 White Photo Mattes

- White Cutaparts
- Red/White Houndstooth Ribbon
- Blue Ribbon
- 1. Trim the 12x12 Blue Plain at 11.5, 11, 10 and 6". Cut the 6x12 horizontally at 8 and 4". Trim the 4x12 horizontally at 6".
- 2. Cut the 8.5x11 Blue Plain horizontally at 7.75 and 4.5". Trim each 3.25x8.5 horizontally at 5.25".