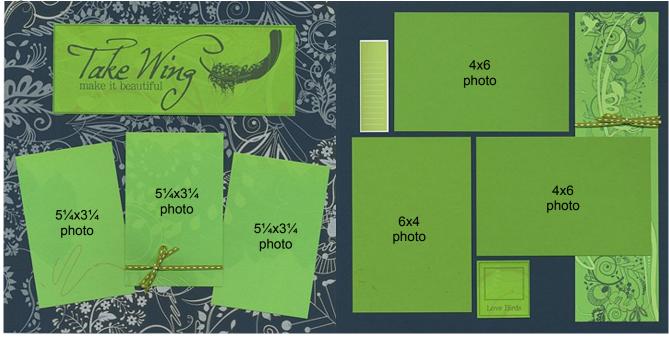

All rights reserved ©2013, Club Scrap, Inc. (8

- (2) 12x12 Leaf Plains (LB & RB)
- □ 8.5x11 White Print
- □ (3) 4.25x6.25 Red Photo Mattes
- White Cutaparts
- 1. No trimming required for this layout.
- Lime CutapartsUM Art Nouveau
- (2) Bird-shaped Brads
- 2. One 3.25x3.25 and two 2.5x2.5" Lime cutaparts are attached plain side up.