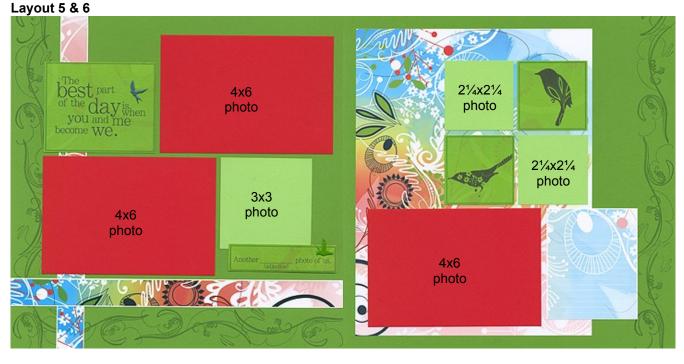

#### Layout 1 & 2

- □ (2) 12x12 Red Prints (LB & RB)
- 12x12 Blue Plain
- B.5x11 Blue Plain
- □ (3) 4.25x6.25 White Photo Mattes

- White Cutaparts
- Red/White Houndstooth Ribbon
- Blue Ribbon
- 1. Trim the 12x12 Blue Plain at 11.5, 11, 10 and 6". Cut the 6x12 horizontally at 8 and 4". Trim the 4x12 horizontally at 6".
- 2. Cut the 8.5x11 Blue Plain horizontally at 7.75 and 4.5". Trim each 3.25x8.5 horizontally at 5.25".

- (2) 12x12 Leaf Prints (LB & RB)
- □ 12x12 White Plain
- B.5x11 Red Translucent
- B.5x11 Blue Plain
- D White Cutapart

- Lime Cutapart
- Bird-shaped Brad
- UM FontArt
- Embossing Die
- 1. Trim the 12x12 White Plain and 8 and 4". Cut one 4x12 horizontally at 6". Trim one 4x12 horizontally at 10 and 6". Trim the remaining 4x12 horizontally at 8 and 4".
- 2. Cut the 8.5x11 Red Translucent horizontally at 8.5". Trim the 2.5x8.5 horizontally at 8.25, 5.5 and 2.75".
- 3. Trim the 8.5x11 Blue Plain vertically at 4.25". Cut each 4.25x11 horizontally at 6.25".