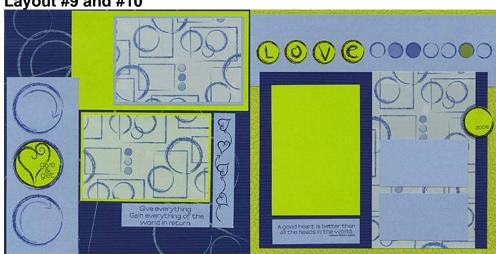

## Layout #9 and #10

- 12x12 Dark Blue Print
- □ 12x12 Light Blue Print
- □ 12x12 Green Texture Plain
- □ 8.5x11 Silver Print
  - 1. Place the 12x12 Light Blue Print into the trimmer with the large three circles in the top left corner; trim at 8.5". Cut the 8.5x12 horizontally at 9.75 and 3.5". Trim the 2.25x8.5 and 6.25x8.5 horizontally at 4.25".
  - 2. Cut the 8.5x11 Silver Print horizontally at 6". Trim the 6x8.5 horizontally at 8 and 4".