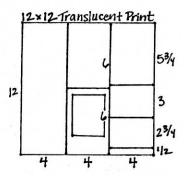

All rights reserved ©2008, Club Scrap, Inc.

(888) 634-9100 • www.clubscrap.com • email: info@clubscrap.com

- □ 12x12 Translucent Print
- □ 12x12 Dark Blue Plain
- □ 12x12 Green Texture Plain
- □ 12x12 White Plain
- □ 8.5x11 Light Blue Print
- □ 4.25x6.25 Green Texture Plain Photo Matte
- □ Light Blue and Green Die Cuts
  - Place the 12x12 Translucent Print into the trimmer with the clear rectangle image at the center bottom; trim at 8 and 4". Cut one 4x12 at 11.5, 8.75, and 5.75". Trim the 4x12 that contains the clear rectangle image horizontally at 6", keeping the image intact.
  - 2. Cut the 12x12 White Plain at 8.5 and 4.25". Trim the 3.5x12 horizontally at 11.5 and 5.75".