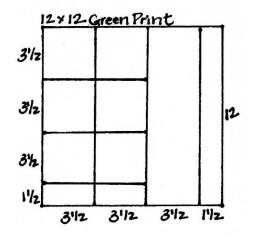

## Layout #5 and #6

- □ 12x12 Green Print
- □ 12x12 Dark Blue Print
- □ 12x12 Light Blue Plain
- □ 8.5x11 Green Texture Plain
- □ (3) 4.25x6.25 Light Blue Plain Photo Mattes
- □ (2) 4.25x6.25 Dark Blue Plain Photo Mattes
- □ White Cutouts
- □ Light Blue and Green Die Cuts
  - 1. Trim the 12x12 Green Print at 10.5, 7, and 3.5". Cut two 3.5x12 horizontally at 10.5, 7, and 3.5" creating six 3.5" squares.