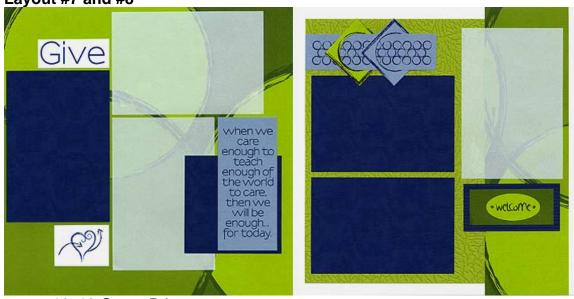

#### Layout #7 and #8

- □ 12x12 Green Print
- □ 12x12 White Plain
- □ 8.5x11 Green Texture Plain
- □ 1.5x3.5 Green Print (From Layout #5 and #6)
- □ 3.5x12 Green Print (From Layout #5 and #6)
- □ 6x12 Dark Blue Plain (From Layout #3 and #4)
- □ (3) 4.25x6.25 Translucent Plain Photo Mattes
- □ 4.25x6.25 Dark Blue Photo Matte
- □ White and Light Blue Cutouts
- □ Light Blue and Green Die Cuts
  - 1. Trim the 6x12 horizontally at 8 and 4". Cut one 4x6 horizontally at 4".