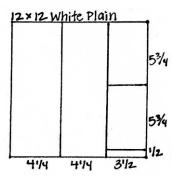

All rights reserved ©2008, Club Scrap, Inc.

(888) 634-9100 • www.clubscrap.com • email: info@clubscrap.com

- □ 12x12 Translucent Print
- □ 12x12 Dark Blue Plain
- □ 12x12 Green Texture Plain
- □ 12x12 White Plain
- □ 8.5x11 Light Blue Print
- □ 4.25x6.25 Green Texture Plain Photo Matte
- □ Light Blue and Green Die Cuts
  - Place the 12x12 Translucent Print into the trimmer with the clear rectangle image at the center bottom; trim at 8 and 4". Cut one 4x12 at 11.5, 8.75, and 5.75". Trim the 4x12 that contains the clear rectangle image horizontally at 6", keeping the image intact.
  - 2. Cut the 12x12 White Plain at 8.5 and 4.25". Trim the 3.5x12 horizontally at 11.5 and 5.75".