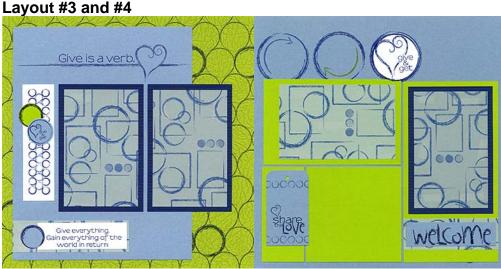

All rights reserved ©2008, Club Scrap, Inc.

- □ 12x12 Green Texture Print
- □ 12x12 Light Blue Print
- □ 12x12 Dark Blue Plain
- □ 8.5x11 Light Blue Print
  - 1. Trim the 12x12 Dark Blue Plain at 6". Cut one 6x12 horizontally at 8 and 4".
- 8.5x11 Silver Print
  8.5x11 Green Plain
- White and Light Blue Cutouts
- Light Blue and Green Die Cuts
- 12-7 12- Blue Plain 4 4

6

6

- 2. Cut the 8.5x11 Silver Print vertically at 7 and 3.5". Trim each 3.5x11 horizontally in half at 5.5". Cut the 1.5x11 horizontally at 10 and 5.5".
- 3. Trim the 8.5x11 Green Plain horizontally at 6.5". Cut the 6.5x8.5 horizontally at 4.5". Trim the 4.5x6.5 horizontally at 4.5".