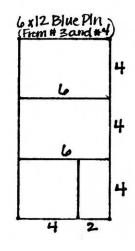

All rights reserved ©2008, Club Scrap, Inc.

- □ 12x12 Green Texture Print
- □ 12x12 Light Blue Print
- □ 12x12 Dark Blue Plain
- □ 8.5x11 Light Blue Print
  - 1. Trim the 12x12 Dark Blue Plain at 6". Cut one 6x12 horizontally at 8 and 4".
- 8.5x11 Silver Print
  8.5x11 Green Plain
- White and Light Blue Cutouts
- Light Blue and Green Die Cuts
- 12-7 12- Blue Plain 4 4