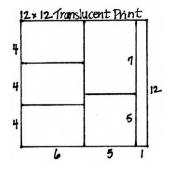

All rights reserved ©2008, Club Scrap, Inc.

(888) 634-9100 • www.clubscrap.com • email: info@clubscrap.com

- □ 12x12 Translucent Print
- □ 12x12 Dark Blue Plain
- □ 12x12 Green Texture Plain
- □ 12x12 White Plain
- □ 8.5x11 Light Blue Print
- □ 4.25x6.25 Green Texture Plain Photo Matte
- □ Light Blue and Green Die Cuts
  - Place the 12x12 Translucent Print into the trimmer with the clear rectangle image at the center bottom; trim at 8 and 4". Cut one 4x12 at 11.5, 8.75, and 5.75". Trim the 4x12 that contains the clear rectangle image horizontally at 6", keeping the image intact.
  - 2. Cut the 12x12 White Plain at 8.5 and 4.25". Trim the 3.5x12 horizontally at 11.5 and 5.75".