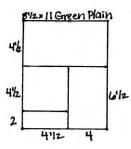

6

6

- 2. Cut the 8.5x11 Silver Print vertically at 7 and 3.5". Trim each 3.5x11 horizontally in half at 5.5". Cut the 1.5x11 horizontally at 10 and 5.5".
- 3. Trim the 8.5x11 Green Plain horizontally at 6.5". Cut the 6.5x8.5 horizontally at 4.5". Trim the 4.5x6.5 horizontally at 4.5".