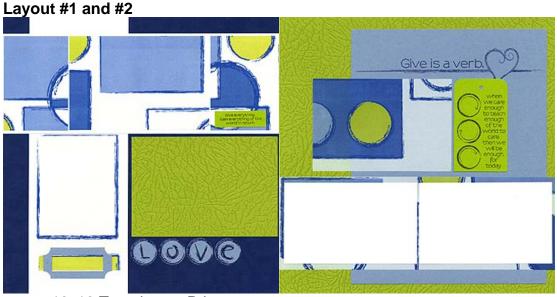

# August 2008 Club Scrap® Fizzin' Blue

#### Materials:

□ Fizzin' Blue CS® Collection

### Tools:

- □ 12" Paper Trimmer
- □ 13" CS® Grid Ruler
- □ Adhesive

- Vellum Adhesive
- □ Scissors

Fraction to Decimal Conversions 1/8" = .125" 1/2" = .5" 7/8" = .875" 1/4" = .25" 5/8" = .625" 3/8" = .375" 3/4" = .75



All rights reserved ©2008, Club Scrap, Inc.

(888) 634-9100 • www.clubscrap.com • email: info@clubscrap.com



- □ 12x12 Translucent Print
- □ 12x12 Dark Blue Plain
- □ 12x12 Green Texture Plain
- □ 12x12 White Plain
- □ 8.5x11 Light Blue Print
- □ 4.25x6.25 Green Texture Plain Photo Matte
- □ Light Blue and Green Die Cuts
  - Place the 12x12 Translucent Print into the trimmer with the clear rectangle image at the center bottom; trim at 8 and 4". Cut one 4x12 at 11.5, 8.75, and 5.75". Trim the 4x12 that contains the clear rectangle image horizontally at 6", keeping the image intact.
  - 2. Cut the 12x12 White Plain at 8.5 and 4.25". Trim the 3.5x12 horizontally at 11.5 and 5.75".







All rights reserved ©2008, Club Scrap, Inc.



- □ 12x12 Green Texture Print
- □ 12x12 Light Blue Print
- □ 12x12 Dark Blue Plain
- □ 8.5x11 Light Blue Print
  - 1. Trim the 12x12 Dark Blue Plain at 6". Cut one 6x