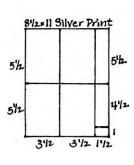

6

6

- 2. Cut the 8.5x11 Silver Print vertically at 7 and 3.5". Trim each 3.5x11 horizontally in half at 5.5". Cut the 1.5x11 horizontally at 10 and 5.5".
- 3. Trim the 8.5x11 Green Plain horizontally at 6.5". Cut the 6.5x8.5 horizontally at 4.5". Trim the 4.5x6.5 horizontally at 4.5".