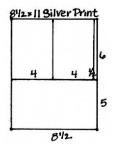

6

6

- 2. Cut the 8.5x11 Silver Print vertically at 7 and 3.5". Trim each 3.5x11 horizontally in half at 5.5". Cut the 1.5x11 horizontally at 10 and 5.5".
- 3. Trim the 8.5x11 Green Plain horizontally at 6.5". Cut the 6.5x8.5 horizontally at 4.5". Trim the 4.5x6.5 horizontally at 4.5".