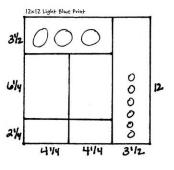

## Layout #9 and #10

- 12x12 Dark Blue Print
- □ 12x12 Light Blue Print
- □ 12x12 Green Texture Plain
- □ 8.5x11 Silver Print
  - 1. Place the 12x12 Light Blue Print into the trimmer with the large three circles in the top left corner; trim at 8.5". Cut the 8.5x12 horizontally at 9.75 and 3.5". Trim the 2.25x8.5 and 6.25x8.5 horizontally at 4.25".
  - 2. Cut the 8.5x11 Silver Print horizontally at 6". Trim the 6x8.5 horizontally at 8 and 4".