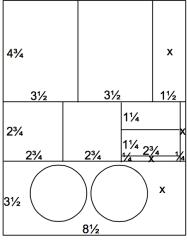

#### 81/2x11 White Plain

| J/2XII VVIIIL |        | 1          |
|---------------|--------|------------|
| 4¾            | 31⁄4   | 2½         |
|               | 31/4   | 2½         |
| 43/4          | 3/4    | 21/2       |
|               | 2½     | 1 21/2     |
|               | 1      | 11/4 X     |
| 1½ 3½         | 1 21/2 | 11/4 2 1/2 |

**5.** Trim one 8.5x11 White Plain vertically at 6 and 3.5". Cut the 3.5x11 horizontally at 9.5 and 4.75". Trim one 2.5x11 horizontally at 10, 9, 6.5 and 3.25". Cut the other 2.5x11 horizontally at 9.75, 8.5, 7.5, 5 and 2.5". Stamp the panels as shown in the diagram at right.