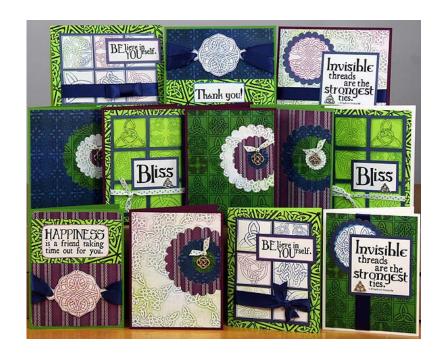

## **Assembly Line Cardmaking**

### Trimming instructions for the *Woven Strands* Club Stamp paper collection: (Makes 13 cards.)

8½x11 White Plain, Lt. Green Print, (2) Burgundy Plains and (2) Dk. Green Plains

1. Score one 8.5x11 White Plain, one Lt. Green Print, two Burgundy Plains, and two Dk. Green Prints vertically at 4.25". Trim horizontally at 5.5". Fold each 5.5x8.5 in half on the score line.