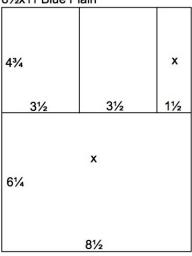

#### 81/2x11 Blue Plain

**3.** Trim one 8.5x11 Blue Plain horizontally at 7.5 and 4.75". Cut the 4.75x8.5 horizontally at 7 and 3.5". Trim the 2.75x8.5 horizontally at 8.25, 5.5 and 2.75". Cut one 2.75x2.75 at 2.5 and 1.25". Use nestable circle dies to cut two 2.5" circles.