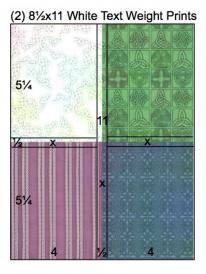

2. Trim each 8.5x11 White Text Weight Print vertically at 4.5 and 4". Trim each 4x11 horizontally at 5.75 and 5.25".