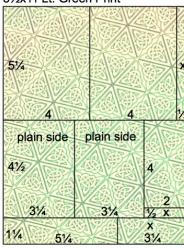

#### 81/2x11 Lt. Green Print

4. Trim one 8.5x11 Lt. Green Print horizontally at 9.75 and 5.25". Cut the 5.25x8.5 horizontally at 8 and 4". Trim the 4.5x8.5 horizontally at 6.5 and 3.25". Cut the 2x4.5 horizontally at 4". Trim the 1.25x8.5 horizontally at 5.25". Stamp the large collage image onto the plain side of each 3.25x4.5" panel.