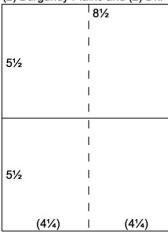

### Trimming instructions for the *Woven Strands* Club Stamp paper collection: (Makes 13 cards.)

8½x11 White Plain, Lt. Green Print, (2) Burgundy Plains and (2) Dk. Green Plains

1. Score one 8.5x11 White Plain, one Lt. Green Print, two Burgundy Plains, and two Dk. Green Prints vertically at 4.25". Trim horizontally at 5.5". Fold each 5.5x8.5 in half on the score line.