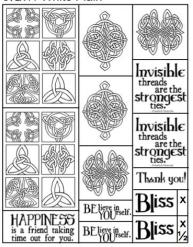

#### 81/2x11 Lt. Green Print

4. Trim one 8.5x11 Lt. Green Print horizontally at 9.75 and 5.25". Cut the 5.25x8.5 horizontally at 8 and 4". Trim the 4.5x8.5 horizontally at 6.5 and 3.25". Cut the 2x4.5 horizontally at 4". Trim the 1.25x8.5 horizontally at 5.25". Stamp the large collage image onto the plain side of each 3.25x4.5" panel.

**5.** Trim one 8.5x11 White Plain vertically at 6 and 3.5". Cut the 3.5x11 horizontally at 9.5 and 4.75". Trim one 2.5x11 horizontally at 10, 9, 6.5 and 3.25". Cut the other 2.5x11 horizontally at 9.75, 8.5, 7.5, 5 and 2.5". Stamp the panels as shown in the diagram at right.