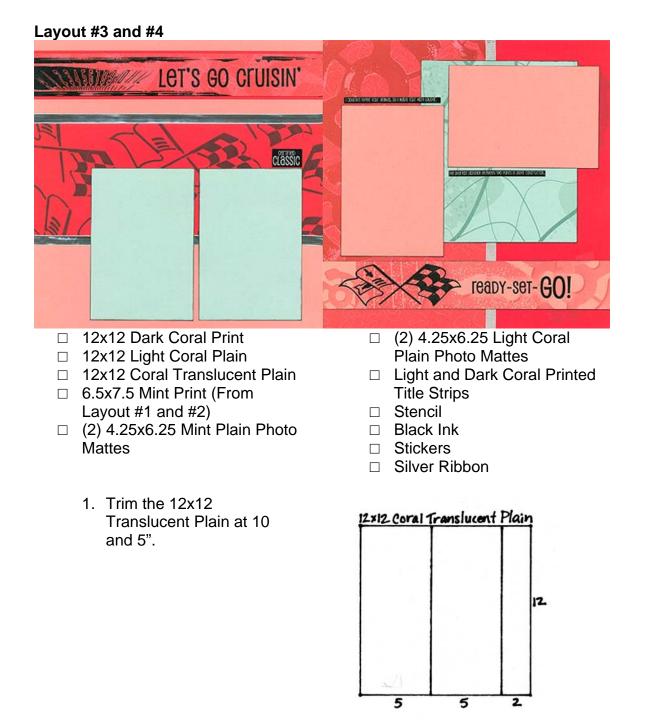

All rights reserved ©2008, Club Scrap, Inc. (888) 634-9100 • www.clubscrap.com • email: info@clubscrap.com

2. Stencil the flag images onto one 5x12 Coral Translucent Plain with black ink, rotating the stencil as you go.

All rights reserved ©2008, Club Scrap, Inc. (888) 634-9100 • www.clubscrap.com • email: info@clubscrap.com