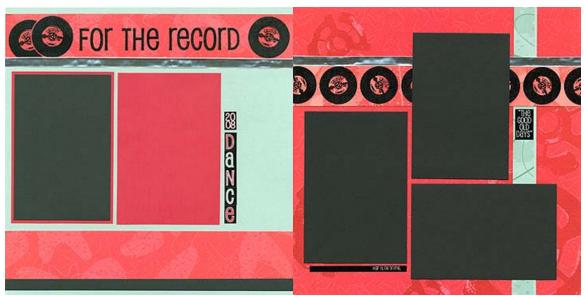

- 4.25x6.25 Dark Coral Plain
  Photo Matte
- □ Dark Coral Printed Title Strips
- □ (2) Black Record Inserts
- □ Stickers

Layout #7 and #8

All rights reserved ©2008, Club Scrap, Inc. (888) 634-9100 • www.clubscrap.com • email: info@clubscrap.com

- □ 12x12 Dark Coral Print
- □ 12x12 Mint Plain
- □ 1x12 Mint Print (From Layout #1 and #2)
- □ 6x12 Charcoal Plain (From Layout #5 and #6)
- □ .5x12 Charcoal Plain (From Layout #5 and #6)
- □ (2) 4.25x6.25 Coral Translucent Plain Photo Mattes
- □ 4.25x6.25 Charcoal Plain Photo Matte
- □ Light and Dark Coral Title Strips
- □ Silver Ribbon
- □ Stickers
  - 1. Trim the 6x12 Charcoal Plain horizontally at 8 and 4".