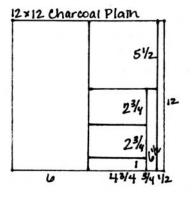

## Layout #5 and #6

- □ 12x12 Mint Print
- □ 12x12 Light Coral Plain
- □ 12x12 Coral Translucent Plain
- □ 12x12 Charcoal Plain
  - Trim the 12x12 Coral Translucent Plain at 6". Cut one 6x12 horizontally at 10, 8, 6, 4, and 2". Trim one 2x6 horizontally at 4". Cut one 2x6 horizontally at 4". Cut one 2x6 horizontally at 4 and 2". Trim the remaining 6x12 horizontally at 11 and 6". Trim the 5x6 horizontally at 3".
  - 2. Cut the 12x12 Charcoal Plain at 11.5 and 6". Trim the 5.5x12 horizontally at 6.5". Cut the 5.5x6.5 vertically at 4.75". Trim the 4.75x6.5 horizontally at 5.5 and 2.75".