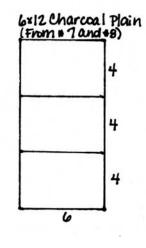

- □ 12x12 Dark Coral Print
- □ 12x12 Mint Plain
- □ 1x12 Mint Print (From Layout #1 and #2)
- □ 6x12 Charcoal Plain (From Layout #5 and #6)
- □ .5x12 Charcoal Plain (From Layout #5 and #6)
- □ (2) 4.25x6.25 Coral Translucent Plain Photo Mattes
- □ 4.25x6.25 Charcoal Plain Photo Matte
- □ Light and Dark Coral Title Strips
- □ Silver Ribbon
- □ Stickers
  - 1. Trim the 6x12 Charcoal Plain horizontally at 8 and 4".