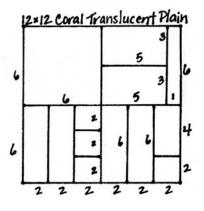

## Layout #5 and #6

- □ 12x12 Mint Print
- □ 12x12 Light Coral Plain
- □ 12x12 Coral Translucent Plain
- □ 12x12 Charcoal Plain
  - Trim the 12x12 Coral Translucent Plain at 6". Cut one 6x12 horizontally at 10, 8, 6, 4, and 2". Trim one 2x6 horizontally at 4". Cut one 2x6 horizontally at 4". Cut one 2x6 horizontally at 4 and 2". Trim the remaining 6x12 horizontally at 11 and 6". Trim the 5x6 horizontally at 3".
  - 2. Cut the 12x12 Charcoal Plain at 11.5 and 6". Trim the 5.5x12 horizontally at 6.5". Cut the 5.5x6.5 vertically at 4.75". Trim the 4.75x6.5 horizontally at 5.5 and 2.75".

- □ 12x12 Dark Coral Print
- □ 12x12 Mint Plain
- □ 1x12 Mint Print (From Layout #1 and #2)
- □ 6x12 Charcoal Plain (From Layout #5 and #6)
- □ .5x12 Charcoal Plain (From Layout #5 and #6)
- □ (2) 4.25x6.25 Coral Translucent Plain Photo Mattes
- □ 4.25x6.25 Charcoal Plain Photo Matte
- □ Light and Dark Coral Title Strips
- □ Silver Ribbon
- □ Stickers
  - 1. Trim the 6x12 Charcoal Plain horizontally at 8 and 4".