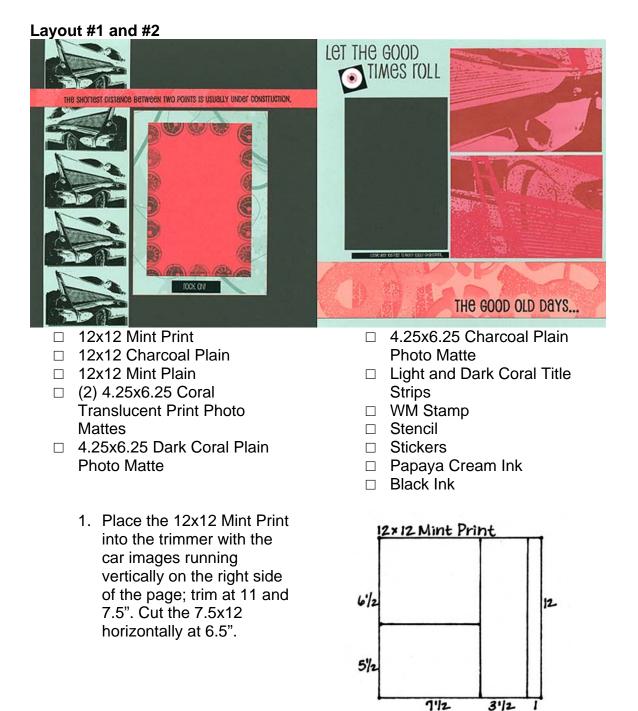

## August 2008 Club Scrap® JR **Cruisin'**

## Materials:

□ Cruisin' CS® JR Kit

Tools:

- □ 12" Paper Trimmer
- $\Box \quad 3x13" \text{ CS} \\ \textcircled{\ } \text{Grid Ruler}$
- $\hfill\square$  Adhesive
- □ Vellum Adhesive
- $\Box$  Scissors
- □ Tape

- $\hfill\square$  Stylus Tool with Blender Tip
- □ Black Ink
- □ Color Box Papaya Cream Ink

Fraction to Decimal Conversions 1/8" = .125" 1/2" = .5" 7/8" = .875" 1/4" = .25" 5/8" = .625" 3/8" = .375" 3/4" = .75"

All rights reserved ©2008, Club Scrap, Inc.

(888) 634-9100 • www.clubscrap.com • email: info@clubscrap.com

- 2. Stamp the WM image several times around the perimeter of the 4.25x6.25 Dark Coral Plain photo matte with black ink.
- 3. Ink the edges of the Mint pieces with papaya cream ink.