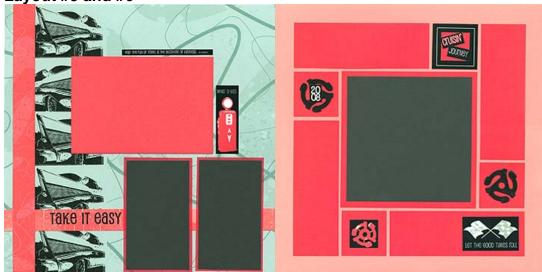

## Layout #5 and #6

- □ 12x12 Mint Print
- □ 12x12 Light Coral Plain
- □ 12x12 Coral Translucent Plain
- □ 12x12 Charcoal Plain
  - Trim the 12x12 Coral Translucent Plain at 6". Cut one 6x12 horizontally at 10, 8, 6, 4, and 2". Trim one 2x6 horizontally at 4". Cut one 2x6 horizontally at 4". Cut one 2x6 horizontally at 4 and 2". Trim the remaining 6x12 horizontally at 11 and 6". Trim the 5x6 horizontally at 3".
  - 2. Cut the 12x12 Charcoal Plain at 11.5 and 6". Trim the 5.5x12 horizontally at 6.5". Cut the 5.5x6.5 vertically at 4.75". Trim the 4.75x6.5 horizontally at 5.5 and 2.75".

- 4.25x6.25 Dark Coral Plain
  Photo Matte
- □ Dark Coral Printed Title Strips
- □ (2) Black Record Inserts
- □ Stickers

Layout #7 and #8

All rights reserved ©2008, Club Scrap, Inc. (888) 634-9100 • www.clubscrap.com • email: info@clubscrap.com