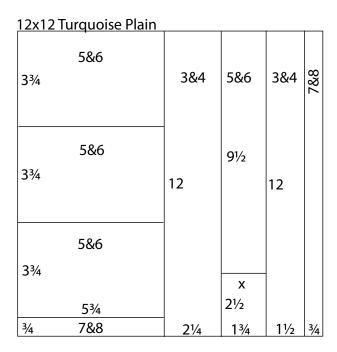

3. Trim one 12x12 Turquoise Plain at 11.25, 9.75, 8 and 5.75". Cut the 5.75x12 horizontally at 11.25, 7.5 and 3.75". Trim the 1.75x12 horizontally at 9.5".

4. Cut one 12x12 Olive Plain at 11.25, 10, 7 and 4". Trim the 4x12 horizontally at 6". Cut one 3x12 horizontally at 8 and 4". Trim one 3x12 horizontally at 11.25, 9.5, 7.25, and 4".