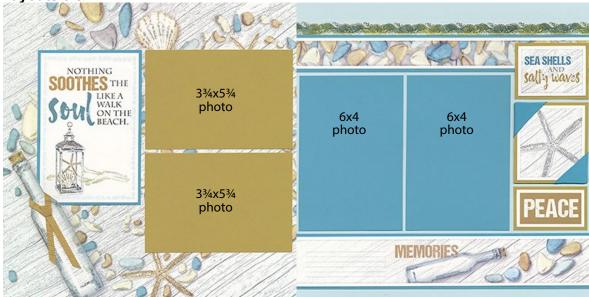

- □ 12x12 Turquoise Plain (LB)
- □ 12x12 Pale Blue Plain (RB)
- □ (2) 4.25x6.25 Pale Blue Photo Mats
- □ (3) 4.25x6.25 Slate Photo Mats
- □ 4.5x12 Swirl Print
- □ 7.5x12 Swirl Print
- □ .75x5.75 Turquoise Plain

- .75x12 Turquoise Plain
- □ 3x4 Olive Plain
- □ .75x12 Olive Plain
- Off White Cutaparts
- □ Turquoise Satin Ribbon
- Olive Grosgrain Ribbon
- □ "You Are Here" Woodcut