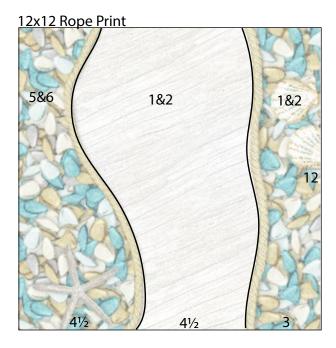

12x12 Off White Cutapart

1. Cut along the edges of the ropes with a craft knife and cutting mat. Ink the edges of the three pieces with Sandstone ink to conceal cutting imperfections.

2. Place one 12x12 Swirl Print into the trimmer with the bottle in the lower left corner. Cut at 4.5".

### Layouts 5 & 6

- □ 12x12 Rope Print (LB)
- □ 12x12 Olive Plain (RB)
- □ 4.25x6.25 Pale Blue Photo Mat
- □ 4.5x12 Rope Print (Starfish Portion)
- □ (3) 3.75x5.75 Turquoise Plains

- □ 1.75x9.5 Turquoise Plain
- □ 3x4 Olive Plain
- Off White Cutaparts
- □ Starfish
- □ Olive Grosgrain Ribbon