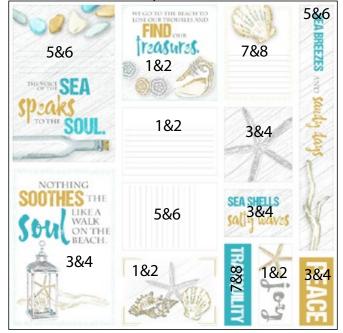

#### **Preparation:**

Trim the Off White printed cutaparts into sections as indicated by the artwork. While trimming the cutaparts and papers according to the instructions, distribute the pieces to a pile or file designated for each double page spread as referenced in the diagram.

If you do not have an item to complete the layout as shown, simply omit or substitute the item. Refer to the blog for more details about page assembly. (clubscrap.com/0718-pages)

12x12 Off White Cutapart

### Layouts 5 & 6

- □ 12x12 Rope Print (LB)
- □ 12x12 Olive Plain (RB)
- □ 4.25x6.25 Pale Blue Photo Mat
- □ 4.5x12 Rope Print (Starfish Portion)
- □ (3) 3.75x5.75 Turquoise Plains

- □ 1.75x9.5 Turquoise Plain
- □ 3x4 Olive Plain
- Off White Cutaparts
- □ Starfish
- □ Olive Grosgrain Ribbon

- □ 12x12 Turquoise Plain (LB)
- □ 12x12 Pale Blue Plain (RB)
- □ (2) 4.25x6.25 Pale Blue Photo Mats
- □ (3) 4.25x6.25 Slate Photo Mats
- □ 4.5x12 Swirl Print
- □ 7.5x12 Swirl Print
- □ .75x5.75 Turquoise Plain

- .75x12 Turquoise Plain
- □ 3x4 Olive Plain
- □ .75x12 Olive Plain
- Off White Cutaparts
- □ Turquoise Satin Ribbon
- Olive Grosgrain Ribbon
- □ "You Are Here" Woodcut