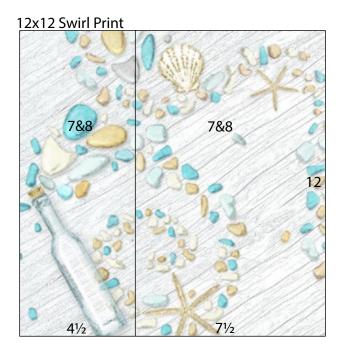

12x12 Off White Cutapart

1. Cut along the edges of the ropes with a craft knife and cutting mat. Ink the edges of the three pieces with Sandstone ink to conceal cutting imperfections.

2. Place one 12x12 Swirl Print into the trimmer with the bottle in the lower left corner. Cut at 4.5".

- □ 12x12 Turquoise Plain (LB)
- □ 12x12 Pale Blue Plain (RB)
- □ (2) 4.25x6.25 Pale Blue Photo Mats
- □ (3) 4.25x6.25 Slate Photo Mats
- □ 4.5x12 Swirl Print
- □ 7.5x12 Swirl Print
- □ .75x5.75 Turquoise Plain