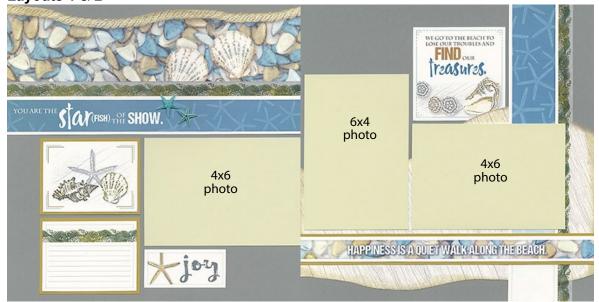

### Layouts 5 & 6

- □ 12x12 Rope Print (LB)
- □ 12x12 Olive Plain (RB)
- □ 4.25x6.25 Pale Blue Photo Mat
- □ 4.5x12 Rope Print (Starfish Portion)
- □ (3) 3.75x5.75 Turquoise Plains

- □ 1.75x9.5 Turquoise Plain
- □ 3x4 Olive Plain
- Off White Cutaparts
- □ Starfish
- □ Olive Grosgrain Ribbon