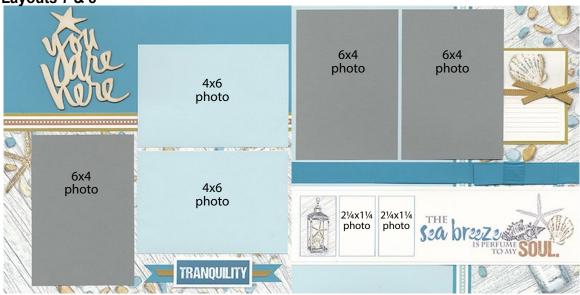

- .75x12 Turquoise Plain
- □ 3x4 Olive Plain
- □ .75x12 Olive Plain
- Off White Cutaparts
- □ Turquoise Satin Ribbon
- Olive Grosgrain Ribbon
- □ "You Are Here" Woodcut