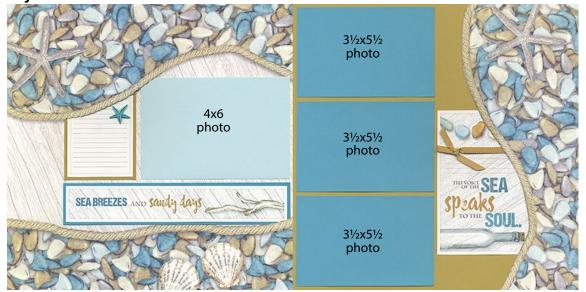

### Layouts 5 & 6

- □ 12x12 Rope Print (LB)
- □ 12x12 Olive Plain (RB)
- □ 4.25x6.25 Pale Blue Photo Mat
- □ 4.5x12 Rope Print (Starfish Portion)
- □ (3) 3.75x5.75 Turquoise Plains

- □ 1.75x9.5 Turquoise Plain
- □ 3x4 Olive Plain
- Off White Cutaparts
- □ Starfish
- □ Olive Grosgrain Ribbon