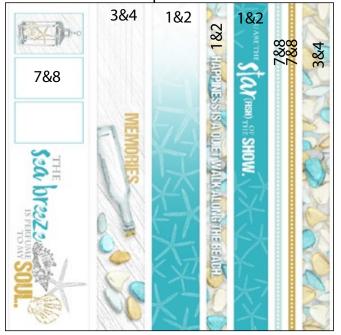

#### **Preparation:**

Trim the Off White printed cutaparts into sections as indicated by the artwork. While trimming the cutaparts and papers according to the instructions, distribute the pieces to a pile or file designated for each double page spread as referenced in the diagram.

If you do not have an item to complete the layout as shown, simply omit or substitute the item. Refer to the blog for more details about page assembly. (clubscrap.com/0718-pages)

12x12 Off White Cutapart

12x12 Off White Cutapart

1. Cut along the edges of the ropes with a craft knife and cutting mat. Ink the edges of the three pieces with Sandstone ink to conceal cutting imperfections.

2. Place one 12x12 Swirl Print into the trimmer with the bottle in the lower left corner. Cut at 4.5".

## Layouts 1 & 2

- □ (2) 12x12 Slate Plains (LB & RB)
- □ (3) 4.25x6.25 Pale Green Photo Mats
- □ 4.5x12 Rope Print (Driftwood Portion)
- □ 3x12 Rope Print (Shell Portion)
- (2) 3x4 Olive Plains

- 1.25x12 Olive Plain
- Off White Cutaparts
- □ (2) Starfish
- Wave Washi Tape

Layouts 3 & 4

- □ 12x12 Swirl Print (LB)
- □ 12x12 Pale Blue Plain (RB)
- □ (3) 4.25x6.25 Turquoise Photo Mats
- □ 2.25x12 Turquoise Plain
- □ 1.5x12 Turquoise Plain
- □ (2) 4x6 Olive Plains
- □ 3x3.25 Olive Plain

- □ 3x2.25 Olive Plain
- □ 3x1.75 Olive Plain
- Off White Cutaparts
- □ Wave Washi Tape
- Turquoise Satin Ribbon
- Olive Grosgrain Ribbon