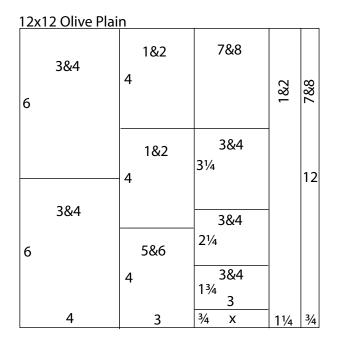

3. Trim one 12x12 Turquoise Plain at 11.25, 9.75, 8 and 5.75". Cut the 5.75x12 horizontally at 11.25, 7.5 and 3.75". Trim the 1.75x12 horizontally at 9.5".

4. Cut one 12x12 Olive Plain at 11.25, 10, 7 and 4". Trim the 4x12 horizontally at 6". Cut one 3x12 horizontally at 8 and 4". Trim one 3x12 horizontally at 11.25, 9.5, 7.25, and 4".