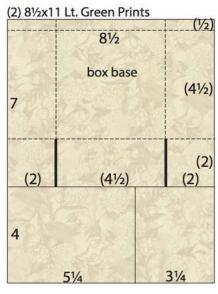

5. Trim each 8.5x11 Lt. Green Print horizontally at 7". Cut the 4x8.5 (4½) horizontally at 5.25". Score the 7x8.5" horizontally at 2 and 6.5". Score vertically at 2 and 6.5". Cut along the solid lines as indicated in the diagram; remove the 2x2" corners from one box base. Fold and glue the 1/2" flaps, nest and adhere the side walls, and glue to tabs and flaps to form the base.