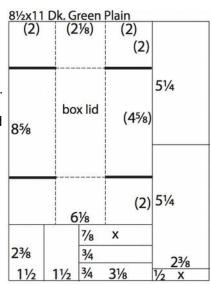

**6.** Trim one 8.5x11 Dk. Green Plain vertically at 6-1/8". Cut the 6-1/8x11 horizontally at 8-5/8". Trim the 2-3/8x6-1/8 horizontally at 3 and 1.5". Cut the 2-3/8x3-1/8 vertically at 1.5 and .75". Trim the 2-3/8x11 horizontally at 10.5 and 5.25". Score 2" from each outside edge of the 6-1/8x8-5/8 box lid; cut along solid lines as shown in the diagram and glue tabs to form the lid.