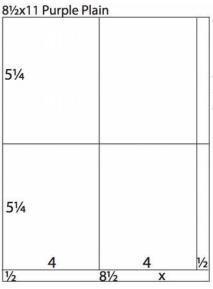

4. Trim one 8.5x11 Purple Plain horizontally at 9 and 5.5". Cut the 3.5x8.5 horizontally at 8 and 4.75". Trim the 2x8.5 horizontally at 5.5 and 2.75". Score and fold the 5.5x8.5 horizontally at 4.25".