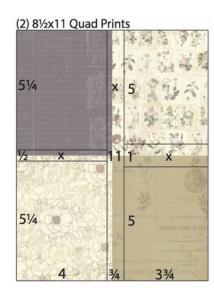

2. Trim two 8.5x11 Quad Prints vertically at 4.75 and 4". Cut the 4x11 horizontally at 5.75 and 5.25". Trim the 3.75x11 horizontally at 6 and 5".

3. Trim one 8.5x11 Yellow Plain horizontally at 9 and 5.5". Cut the 3.5x8.5 horizontally at 8 and 4.75". Trim the 2x8.5 horizontally at 4 and 2". Cut the 2x4.5 vertically at 1". **Score** and fold the 5.5x8.5 horizontally at 4.25".