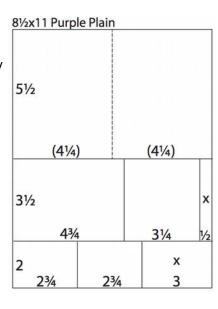

4. Trim one 8.5x11 Purple Plain horizontally at 9 and 5.5". Cut the 3.5x8.5 horizontally at 8 and 4.75". Trim the 2x8.5 horizontally at 5.5 and 2.75". Score and fold the 5.5x8.5 horizontally at 4.25".