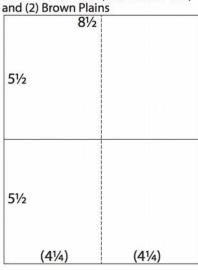

## July 2017 **Vintage Botany**

Trimming and scoring instructions for the *Vintage Botany* Club Stamp paper collection: (Makes 10 cards and one card box with lid.)

8½x11 Yellow Plain, Dk. Green Plain,

1. Score one 8.5x11 Yellow Plain, one Dk. Green Plain, and two Brown Plains vertically at 4.25". Trim horizontally at 5.5". Fold each 5.5x8.5 in half along the score line.