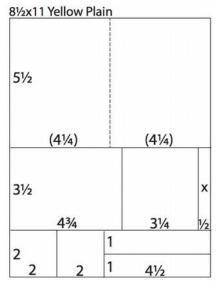

5. Trim each 8.5x11 Lt. Green Print horizontally at 7". Cut the 4x8.5 (4½) horizontally at 5.25". Score the 7x8.5" horizontally at 2 and 6.5". Score vertically at 2 and 6.5". Cut along the solid lines as indicated in the diagram; remove the 2x2" corners from one box base. Fold and glue the 1/2" flaps, nest and adhere the side walls, and glue to tabs and flaps to form the base.