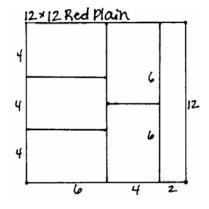

## Layout #5 and #6

- □ 12x12 Green Print
- □ 12x12 White Plain
- □ 12x12 Red Plain
- □ (2) 4.25x6.25 White Plain Photo Mattes
- □ 4.25x6.25 Green Plain Photo Matte
- □ White, Butter, and Green Cutouts
- □ Wood Mounted Stamp
  - 1. Trim the 12x12 Red Plain at 10 and 6". Cut the 6x12 horizontally at 8 and 4". Trim the 4x12 horizontally at 6".