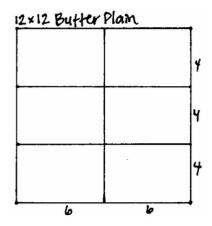

## Layout #7 and #8

- □ 12x12 White Print
- □ 12x12 Brown Plain
- □ 12x12 Butter Plain
- □ 4.25x6.25 Green Plain Photo Matte
- □ White and Green Cutouts
  - 1. Trim the 12x12 Butter Plain at 6". Cut each 6x12 horizontally at 8 and 4".