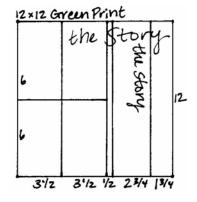

# Layout #3 and #4

- □ 12x12 White Plain
- □ 12x12 Butter Plain
- □ 12x12 Green Print
- □ 1x6 White Print (From Layout #1 and #2)
- □ (2) 4.25x6.25 Brown Plain Photo Mattes
- □ 4.25x6.25 Butter Plain Photo Matte
- □ White and Butter Cutouts
  - 1. Trim the 12x12 Green Print, as shown, at 10.25, 7.5, 7, and 3.5". Cut each 3.5x12 horizontally at 6".