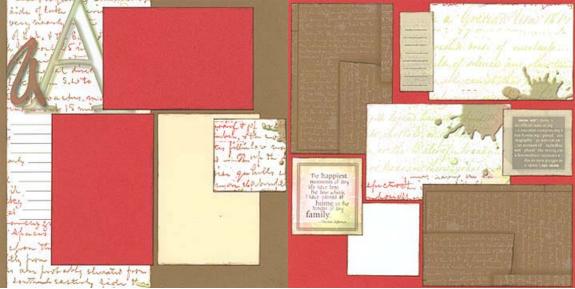

Layout #1 and #2

- □ 12x12 Brown Plain
- □ 12x12 Red Plain
- □ 12x12 White Print
- □ (2) 4.25x6.25 Brown Print Photo Mattes
- □ (2) 4.25x6.25 Red Plain Photo Mattes
- □ 4.25x6.25 Butter Photo Matte
- □ White and Butter Cutouts
  - 1. Trim the 12x12 White Print at 6". Cut the 6x12 without the letter "A" at 11, 8, and 4". Trim the 3x6 horizontally at 3".