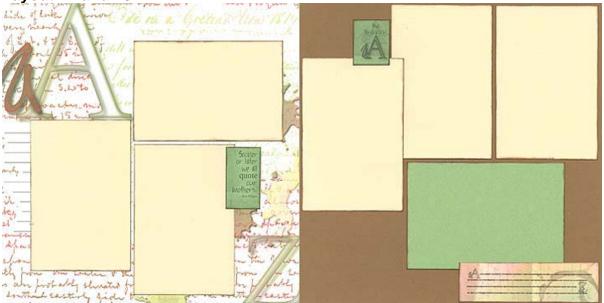

## Layout #7 and #8

- □ 12x12 White Print
- □ 12x12 Brown Plain
- □ 12x12 Butter Plain
- □ 4.25x6.25 Green Plain Photo Matte
- □ White and Green Cutouts
  - 1. Trim the 12x12 Butter Plain at 6". Cut each 6x12 horizontally at 8 and 4".