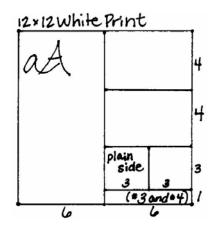

Layout #1 and #2

- □ 12x12 Brown Plain
- □ 12x12 Red Plain
- □ 12x12 White Print
- □ (2) 4.25x6.25 Brown Print Photo Mattes
- □ (2) 4.25x6.25 Red Plain Photo Mattes
- □ 4.25x6.25 Butter Photo Matte
- □ White and Butter Cutouts
  - 1. Trim the 12x12 White Print at 6". Cut the 6x12 without the letter "A" at 11, 8, and 4". Trim the 3x6 horizontally at 3".