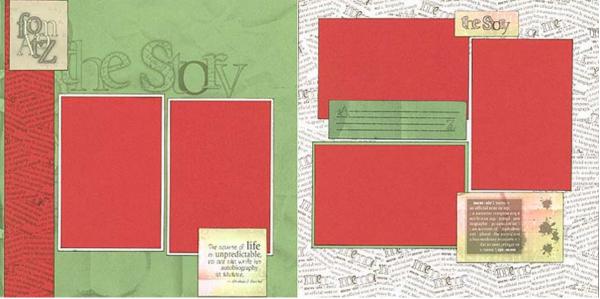

## Layout #5 and #6

- □ 12x12 Green Print
- □ 12x12 White Plain
- □ 12x12 Red Plain
- □ (2) 4.25x6.25 White Plain Photo Mattes
- □ 4.25x6.25 Green Plain Photo Matte
- □ White, Butter, and Green Cutouts
- □ Wood Mounted Stamp
  - 1. Trim the 12x12 Red Plain at 10 and 6". Cut the 6x12 horizontally at 8 and 4". Trim the 4x12 horizontally at 6".