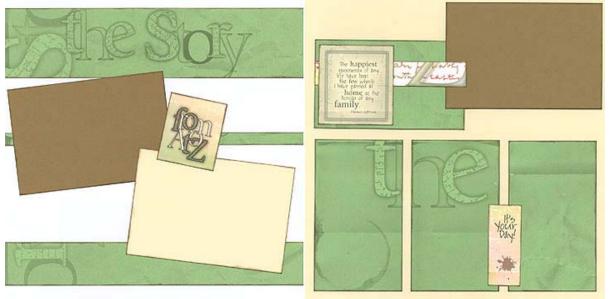

# Layout #3 and #4

- □ 12x12 White Plain
- □ 12x12 Butter Plain
- □ 12x12 Green Print
- □ 1x6 White Print (From Layout #1 and #2)
- □ (2) 4.25x6.25 Brown Plain Photo Mattes
- □ 4.25x6.25 Butter Plain Photo Matte
- □ White and Butter Cutouts
  - 1. Trim the 12x12 Green Print, as shown, at 10.25, 7.5, 7, and 3.5". Cut each 3.5x12 horizontally at 6".