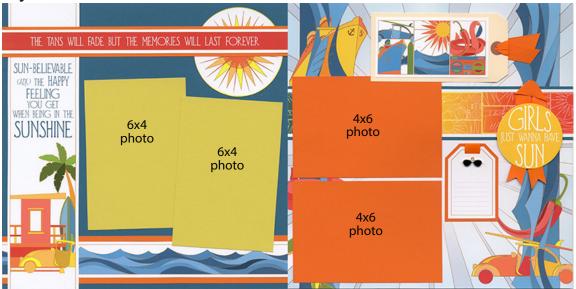

## Layouts 1 & 2

- □ (2) 12x12 Red (LB & RB)
- □ (2) 4.25x6.25 Teal Photo Mats
- □ 4.25x6.25 Yellow Photo Mat
- □ 3.5x12 Wave Print
- □ 4.5x12 Wave Print
- □ (4) 3x4 Wave Prints
- (2) 4x6 Orange

- □ 2.25x3.25 Orange
- □ (2) 1.5x1.75 Orange
- Printed Cutaparts
- Manila Tag
- Yellow Metallic Ribbon
- Teal Satin Ribbon

# Layouts 3 & 4

- □ 12x12 Orange (LB)
- □ 12x12 Sun Print (RB)
- □ 4.25x6.25 Teal Photo Mat
- □ (3) 4.25x6.25 Red Photo Mats
- □ 4x6 Sun Print
- □ (3) 3.75x5.75 Teal

- Printed Cutaparts
- Sunglass Charm
- Orange Satin Ribbon
- Teal Satin Ribbon
- □ Yellow Metallic Ribbon