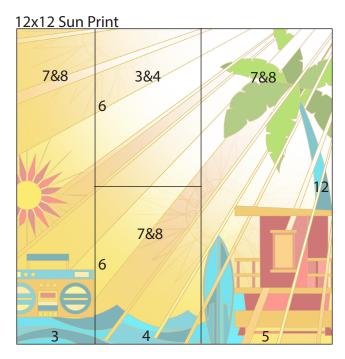

To view a complete page assembly video tutorial, click or carefully enter the following link: <a href="https://youtu.be/TRs7ecVJ0L8">https://youtu.be/TRs7ecVJ0L8</a>

Place one Sun Print right side up into the trimmer; cut at 7 and 3". Trim the 4x12 at 6".