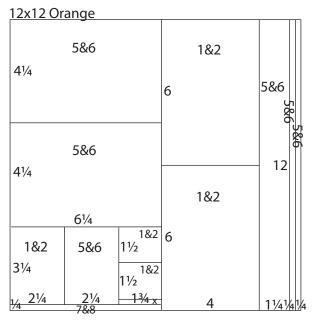

2. Place one Wave Print into the trimmer with the waves on the left and right edges; cut at 7.5 and 3.5". Trim the 4x12 at 9, 6 and 3".

3. Cut one Orange at 11.75, 11.5, 10.25 and 6.25". Trim the 6.25x12 at 11.75, 8.5 and 4.25". Cut the 3.25x6.25 at 4.5 and 2.25". Trim the 1.75x3.25 at 3 and 1.5". Cut the 4x12 at 6".