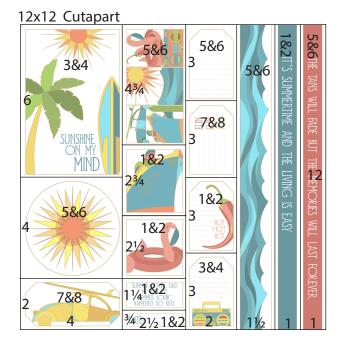

#### Preparation:

Trim the papers and printed cutaparts according to the written instructions. While trimming, distribute the pieces to a pile or file designated for each double page spread as referenced in the diagram. Prior to trimming the cutaparts in steps 5 and 6, remove approximately 1/8" from the perimeter of each sheet, using the intersecting guidelines on each corner as a cutting guide.

4. Trim one Teal at 9.75 and 4". Cut the 4x12 at 10 and 5". Trim the 2x4 at 2". Cut the 5.75x12 at 11.25, 7.5 and 3.75".

5. Trim one Cutapart at 10.5, 9, 8.5, 8, 6 and 3". Cut the 3x12 at 9, 6 and 3".

6. Cut one Cutapart at 11, 10, 8.5, 6.5 and 4". Trim the 4x12 at 10 and 6". Cut the 2.5x12 at 11.25, 10, 7.5 and 4.75". Trim the 2x12 at 9, 6 and 3".