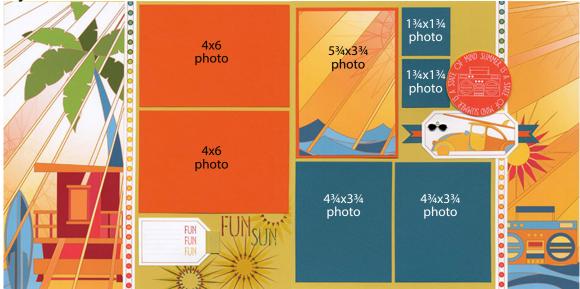

- (2) 12x12 Yellow (LB & RB)
- □ (3) 4.25x6.25 Orange Photo Mats
- □ 3x12 Sun Print
- □ 5x12 Sun Print
- □ 4x6 Sun Print
- □ (2) 4x5 Teal
- □ (2) 2x2 Teal

- □ .75x5.75 Teal
- □ .25x6.25 Orange
- Printed Cutaparts
- Sunglass Charm
- □ Sun Overlay Stencil
- □ Yellow Metallic Ribbon