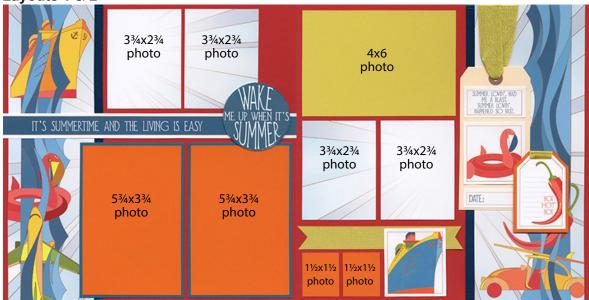

# Layouts 3 & 4

- □ 12x12 Orange (LB)
- □ 12x12 Sun Print (RB)
- □ 4.25x6.25 Teal Photo Mat
- □ (3) 4.25x6.25 Red Photo Mats
- □ 4x6 Sun Print
- □ (3) 3.75x5.75 Teal

- Printed Cutaparts
- Sunglass Charm
- Orange Satin Ribbon
- Teal Satin Ribbon
- □ Yellow Metallic Ribbon