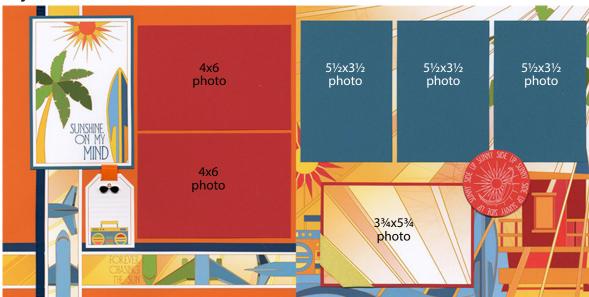

## Layouts 1 & 2

- □ (2) 12x12 Red (LB & RB)
- □ (2) 4.25x6.25 Teal Photo Mats
- □ 4.25x6.25 Yellow Photo Mat
- □ 3.5x12 Wave Print
- □ 4.5x12 Wave Print
- □ (4) 3x4 Wave Prints
- (2) 4x6 Orange

- □ 2.25x3.25 Orange
- □ (2) 1.5x1.75 Orange
- Printed Cutaparts
- Manila Tag
- Yellow Metallic Ribbon
- Teal Satin Ribbon