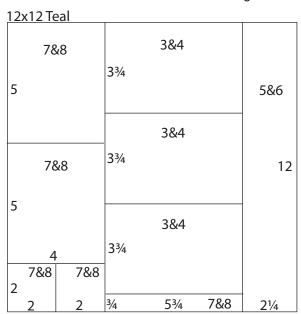

4. Trim one Teal at 9.75 and 4". Cut the 4x12 at 10 and 5". Trim the 2x4 at 2". Cut the 5.75x12 at 11.25, 7.5 and 3.75".

5. Trim one Cutapart at 10.5, 9, 8.5, 8, 6 and 3". Cut the 3x12 at 9, 6 and 3".

6. Cut one Cutapart at 11, 10, 8.5, 6.5 and 4". Trim the 4x12 at 10 and 6". Cut the 2.5x12 at 11.25, 10, 7.5 and 4.75". Trim the 2x12 at 9, 6 and 3".