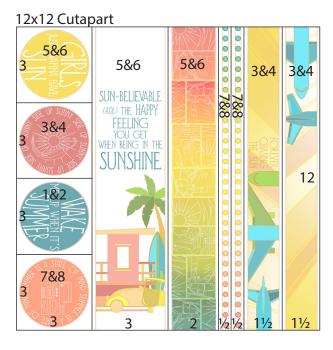

#### Preparation:

Trim the papers and printed cutaparts according to the written instructions. While trimming, distribute the pieces to a pile or file designated for each double page spread as referenced in the diagram. Prior to trimming the cutaparts in steps 5 and 6, remove approximately 1/8" from the perimeter of each sheet, using the intersecting guidelines on each corner as a cutting guide.

4. Trim one Teal at 9.75 and 4". Cut the 4x12 at 10 and 5". Trim the 2x4 at 2". Cut the 5.75x12 at 11.25, 7.5 and 3.75".

5. Trim one Cutapart at 10.5, 9, 8.5, 8, 6 and 3". Cut the 3x12 at 9, 6 and 3".

6. Cut one Cutapart at 11, 10, 8.5, 6.5 and 4". Trim the 4x12 at 10 and 6". Cut the 2.5x12 at 11.25, 10, 7.5 and 4.75". Trim the 2x12 at 9, 6 and 3".