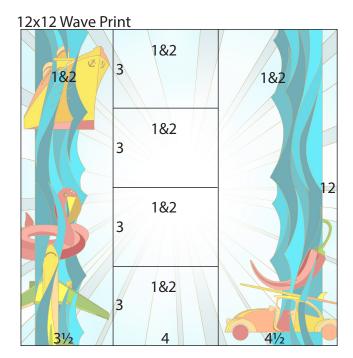

2. Place one Wave Print into the trimmer with the waves on the left and right edges; cut at 7.5 and 3.5". Trim the 4x12 at 9, 6 and 3".

3. Cut one Orange at 11.75, 11.5, 10.25 and 6.25". Trim the 6.25x12 at 11.75, 8.5 and 4.25". Cut the 3.25x6.25 at 4.5 and 2.25". Trim the 1.75x3.25 at 3 and 1.5". Cut the 4x12 at 6".