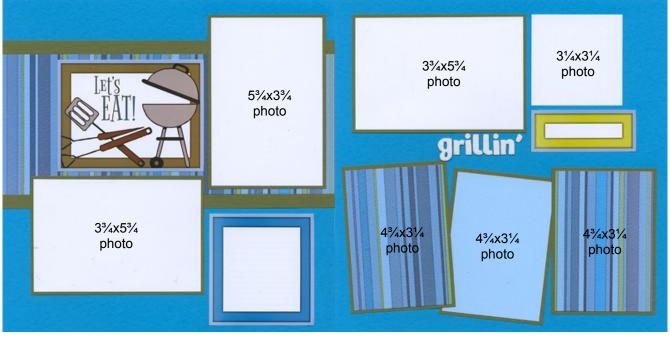

### Layout 3 & 4

- (2) 12x12 Dark Blue Plains (LB & RB)
- 12x12 Light Blue Print
- 12x12 White Plain

. . . . . . . . . . . .

- (3) 4.25x6.25 Dk. Green Photo Mattes
- (3) 3.75x5.25 Dk. Green Plains (From 1&2)
- (2) .5x12 Dk. Green Plains (From 1&2)
- White Cutaparts
- White Cutapart ("Yummy," Plain Side)
- Thickers
- 1. Place the 12x12 Light Blue Print into the trimmer with the stripes positioned horizontally; cut at 10 and 5". Trim the 5x12 horizontally at 10.5, 7 and 3.5".
- 2. Trim the 12x12 White Plain at 6". Cut each 6x12 horizontally at 8 and 4".

| 12x12 Lt. Blue Print          |   |       | 12x12 White Plain |            |
|-------------------------------|---|-------|-------------------|------------|
| 3½                            |   | (7&8) | 4                 | (7&8)      |
| 3½                            |   | 12    | 4                 | (7&8)      |
| plain side<br>3½<br>1½ X<br>5 | 5 | 2     | 4                 | (7&8)<br>6 |