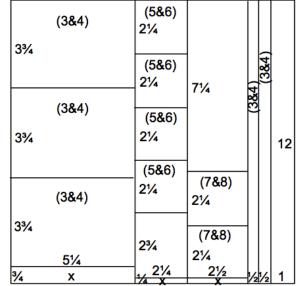

- Light Pink Cutaparts
- White Cutapart ("One in a Melon,"
- Plain Side)
- Thickers
- Washi Tape
- 1. Place one 12x12 Light Pink Print into the trimmer with the watermelons positioned vertically at right; cut at 9 and 6". Trim the 6x12 horizontally at 8 and 4".
- Cut the 12x12 Dark Green Plain at 11, 10.5, 10, 7.5, and 5.25". Trim the 5.25x12 horizontally at 11.25, 7.5 and 3.75". Cut the 2.25x12 horizontally at 11.75, 9, 6.75, 4.5, and 2.25". Trim the 2.5x12 horizontally at 11.75, 9.5, and 7.25".

| 12x12 Lt. Pink Print |        |       |
|----------------------|--------|-------|
| 1. Charles           |        |       |
| 4                    | (5&6)  | (5&6) |
| 1-13-17-19-3         | (000)  |       |
| 1 to be added        | 13.13  |       |
| (5&6)                |        |       |
| 4                    | 1.1.1. |       |
| and a second second  | 1.1.1  |       |
| (5&6)                | 112    |       |
| 4                    | 233    | *     |
| 1.1.1.1933           |        | *     |
| 6                    | 3      | 31    |

| 12x12 Dk. Gre | en Plain |
|---------------|----------|
|---------------|----------|