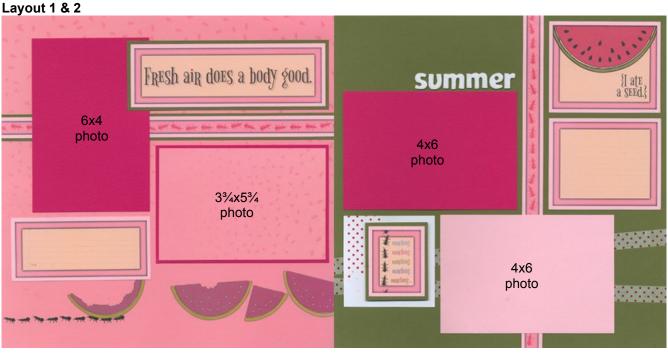

LB = Left Base Paper RB = Right Base Paper

**Preparation:** Use a paper trimmer or ruler and craft knife to trim the White and Light Pink printed cutaparts into sections as indicated by the artwork.

- (2) 12x12 Light Pink Prints (LB)
- (2) 12x12 Dark Green Plains (RB)
- (3) 4.25x6.25 Dark Pink Photo Mattes
- 4.25x6.25 Light Pink Photo Matte

- Light Pink Cutaparts
- White Cutapart ("One in a Melon,"
- Plain Side)
- Thickers
- Washi Tape
- 1. Place one 12x12 Light Pink Print into the trimmer with the watermelons positioned vertically at right; cut at 9 and 6". Trim the 6x12 horizontally at 8 and 4".
- Cut the 12x12 Dark Green Plain at 11, 10.5, 10, 7.5, and 5.25". Trim the 5.25x12 horizontally at 11.25, 7.5 and 3.75". Cut the 2.25x12 horizontally at 11.75, 9, 6.75, 4.5, and 2.25". Trim the 2.5x12 horizontally at 11.75, 9.5, and 7.25".

| 12x12 Lt. Pink Print |        |       |
|----------------------|--------|-------|
| 1. Charles           |        |       |
| 4                    | (5&6)  | (5&6) |
| 1-13-17-19-3         | (000)  |       |
| 1 to be added        | 13.13  |       |
| (5&6)                |        |       |
| 4                    | 1.1.1. |       |
| and a second second  | 1.1.1  |       |
| (5&6)                | 112    |       |
| 4                    | 233    | *     |
| 1.1.1.1933           |        | *     |
| 6                    | 3      | 31    |

| 12x12 Dk. Gre | en Plain |
|---------------|----------|
|---------------|----------|