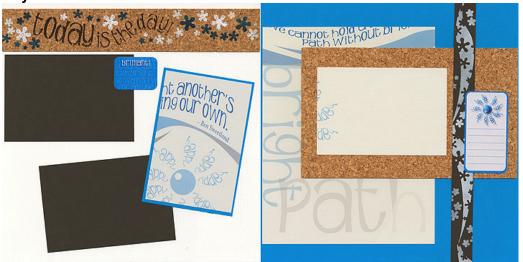

## Layout #1 and #2

- ☐ 12x12 White Pattern Plain (LB)
- □ 12x12 Blue Plain (RB)
- ☐ 12x12 Black Plain
- ☐ 12x12 Gray Print
- □ 12x12 Cork
- □ 4.25x6.25 Blue Plain Photo Matte
  - 1. Trim the 12x12 Gray Print at 8". Cut the 8x12 horizontally at 10". Trim the 4x12 horizontally at 6".
  - 2. Cut the 12x12 Black Plain at 11, 10, and 6". Trim the 4x12 horizontally at 6".
  - 3. Trim the 12x12 Cork at 10". Cut the 10x12 horizontally at 6".

- □ "Today is the Day" Stencil
- ☐ White Pigment Ink
- ☐ CS® Onyx Ink
- ☐ CS® Lagoon Ink
- □ Dreams Come True Alpha Stickers

Layout #3 and #4

- ☐ 12x12 Blue Plain (LB)
- ☐ 12x12 Black Gloss Plain (RB)
- ☐ 12x12 White Pattern Print
- □ 6x12 Black Plain (From #1 and #2)
  - 1. Trim the 12x12 White Pattern Print at 6". Cut one 6x12 horizontally at 9, 6, and 3". Trim one 3x6 horizontally at 3'.
  - 2. Cut the 6x12 Black Plain vertically at 5.5 and 5". Trim the 5x12 horizontally at 7".