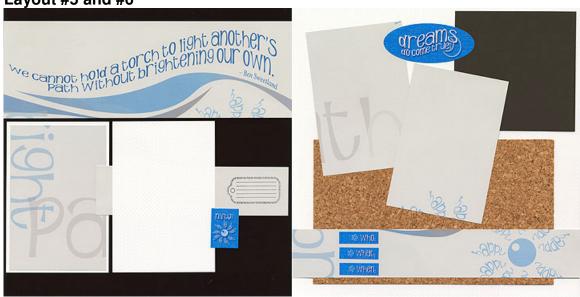

- □ "Today is the Day" Stencil
- ☐ White Pigment Ink
- ☐ CS® Onyx Ink
- ☐ CS® Lagoon Ink
- □ Dreams Come True Alpha Stickers

Layout #3 and #4

- ☐ 12x12 Blue Plain (LB)
- ☐ 12x12 Black Gloss Plain (RB)
- ☐ 12x12 White Pattern Print
- □ 6x12 Black Plain (From #1 and #2)
  - 1. Trim the 12x12 White Pattern Print at 6". Cut one 6x12 horizontally at 9, 6, and 3". Trim one 3x6 horizontally at 3'.
  - 2. Cut the 6x12 Black Plain vertically at 5.5 and 5". Trim the 5x12 horizontally at 7".

- ☐ (2) 4.25x6.25 Gray Plain Photo Mattes
- ☐ 4.25x6.25 Blue Plain Photo Matte
- □ Dream Come True Alpha Stickers

All rights reserved ©2010, Club Scrap, Inc.

Layout #5 and #6

- ☐ 12x12 Black Gloss Plain (LB)
- □ 12x12 White Pattern Plain (RB)
- ☐ 12x12 Gray Print
- ☐ 6x10 Cork (From #1 and #2)
- □ 5x5 Black Plain (From #3 and #4)
- □ 2x8 Gray Print (Plain Side from #1 and #2)
- □ (2) 4.25x6.25 White Pattern Plain Photo Mattes
- □ Dream Come True Alpha Stickers
- □ Wood Mounted Stamp
- □ CS® Onyx Ink
  - 1. Trim the 12x12 Gray Print at 8 and 6". Cut the 6x12 horizontally at 8 and 4".