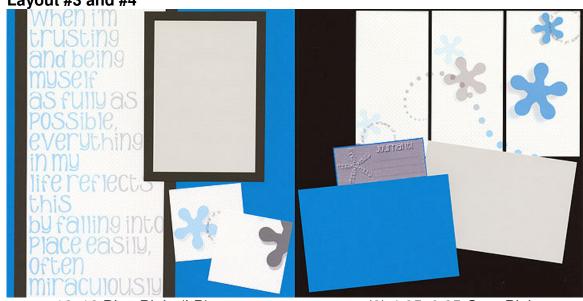

- □ "Today is the Day" Stencil
- ☐ White Pigment Ink
- ☐ CS® Onyx Ink
- ☐ CS® Lagoon Ink
- □ Dreams Come True Alpha Stickers

Layout #3 and #4

- ☐ 12x12 Blue Plain (LB)
- ☐ 12x12 Black Gloss Plain (RB)
- ☐ 12x12 White Pattern Print
- □ 6x12 Black Plain (From #1 and #2)
  - 1. Trim the 12x12 White Pattern Print at 6". Cut one 6x12 horizontally at 9, 6, and 3". Trim one 3x6 horizontally at 3'.
  - 2. Cut the 6x12 Black Plain vertically at 5.5 and 5". Trim the 5x12 horizontally at 7".

- ☐ (2) 4.25x6.25 Gray Plain Photo Mattes
- ☐ 4.25x6.25 Blue Plain Photo Matte
- □ Dream Come True Alpha Stickers

All rights reserved ©2010, Club Scrap, Inc.

Layout #5 and #6

- ☐ 12x12 Black Gloss Plain (LB)
- □ 12x12 White Pattern Plain (RB)
- ☐ 12x12 Gray Print
- ☐ 6x10 Cork (From #1 and #2)
- □ 5x5 Black Plain (From #3 and #4)
- □ 2x8 Gray Print (Plain Side from #1 and #2)
- □ (2) 4.25x6.25 White Pattern Plain Photo Mattes
- □ Dream Come True Alpha Stickers
- □ Wood Mounted Stamp
- □ CS® Onyx Ink
  - 1. Trim the 12x12 Gray Print at 8 and 6". Cut the 6x12 horizontally at 8 and 4".