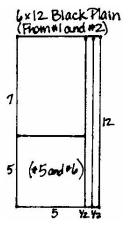

## Layout #1 and #2

- ☐ 12x12 White Pattern Plain (LB)
- □ 12x12 Blue Plain (RB)
- ☐ 12x12 Black Plain
- ☐ 12x12 Gray Print
- □ 12x12 Cork
- □ 4.25x6.25 Blue Plain Photo Matte
  - 1. Trim the 12x12 Gray Print at 8". Cut the 8x12 horizontally at 10". Trim the 4x12 horizontally at 6".
  - 2. Cut the 12x12 Black Plain at 11, 10, and 6". Trim the 4x12 horizontally at 6".
  - 3. Trim the 12x12 Cork at 10". Cut the 10x12 horizontally at 6".