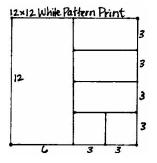

- □ "Today is the Day" Stencil
- ☐ White Pigment Ink
- ☐ CS® Onyx Ink
- ☐ CS® Lagoon Ink
- □ Dreams Come True Alpha Stickers

Layout #3 and #4

- ☐ 12x12 Blue Plain (LB)
- ☐ 12x12 Black Gloss Plain (RB)
- ☐ 12x12 White Pattern Print
- □ 6x12 Black Plain (From #1 and #2)
  - 1. Trim the 12x12 White Pattern Print at 6". Cut one 6x12 horizontally at 9, 6, and 3". Trim one 3x6 horizontally at 3'.
  - 2. Cut the 6x12 Black Plain vertically at 5.5 and 5". Trim the 5x12 horizontally at 7".