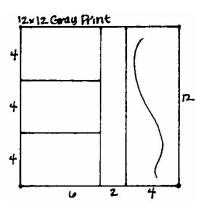

- ☐ (2) 4.25x6.25 Gray Plain Photo Mattes
- ☐ 4.25x6.25 Blue Plain Photo Matte
- □ Dream Come True Alpha Stickers

All rights reserved ©2010, Club Scrap, Inc.

Layout #5 and #6

- ☐ 12x12 Black Gloss Plain (LB)
- □ 12x12 White Pattern Plain (RB)
- ☐ 12x12 Gray Print
- ☐ 6x10 Cork (From #1 and #2)
- □ 5x5 Black Plain (From #3 and #4)
- □ 2x8 Gray Print (Plain Side from #1 and #2)
- □ (2) 4.25x6.25 White Pattern Plain Photo Mattes
- □ Dream Come True Alpha Stickers
- □ Wood Mounted Stamp
- □ CS® Onyx Ink
  - 1. Trim the 12x12 Gray Print at 8 and 6". Cut the 6x12 horizontally at 8 and 4".