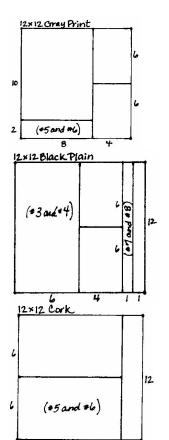

## Layout #1 and #2

- ☐ 12x12 White Pattern Plain (LB)
- □ 12x12 Blue Plain (RB)
- ☐ 12x12 Black Plain
- ☐ 12x12 Gray Print
- □ 12x12 Cork
- □ 4.25x6.25 Blue Plain Photo Matte
  - 1. Trim the 12x12 Gray Print at 8". Cut the 8x12 horizontally at 10". Trim the 4x12 horizontally at 6".
  - 2. Cut the 12x12 Black Plain at 11, 10, and 6". Trim the 4x12 horizontally at 6".
  - 3. Trim the 12x12 Cork at 10". Cut the 10x12 horizontally at 6".