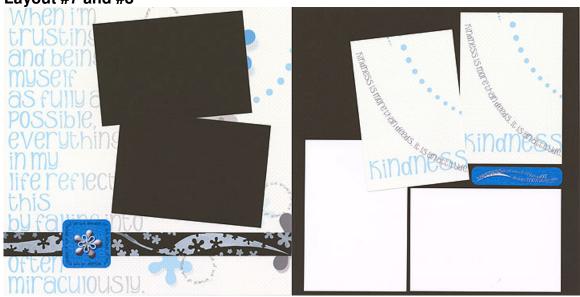

Layout #7 and #8

- □ 12x12 White Pattern Print (LB)
- □ 12x12 Black Plain (RB)
- □ 1x12 Black Plain (From #1 and #2)
- ☐ (2) 4.25x6.25 White Pattern Print Photo Mattes
- □ (2) 4.25x6.25 White Matte Photo Mattes
- ☐ (2) 4.25x6.25 Black Plain Photo Mattes
- □ Dream Come True Alpha Stickers
- ☐ "Today is the Day" Stencil
- □ White Pigment Ink
  - 1. No trimming...enjoy!