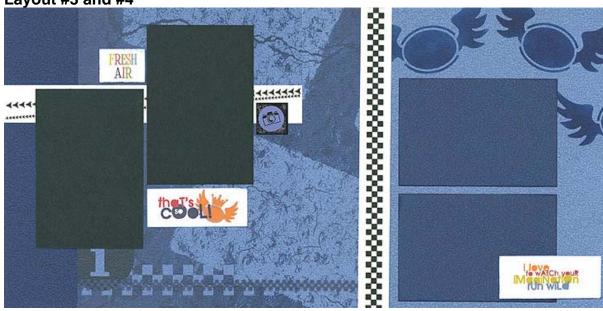

1. Trim the 12x12 Chrome Plain at 9.25".

- 2. Cut one 4.25x6.25 White photo matte horizontally at 4".
- 3. Trim the other 4.25x6.25 White photo matte horizontally at 3-1/8".

Layout #3 and #4

- □ 12x12 Dark Blue Plain
- □ 12x12 Light Blue Plain
- ☐ 12x12 Light Blue Print
- ☐ (2) 4.25x6.25 Asphalt Photo Mattes
- ☐ (2) 4.25x6.25 Dark Blue Photo Mattes
- ☐ White Icon Strips
- □ Stencil
- □ Stickers
  - 1. Trim the 12x12 Light Blue Print at 9".