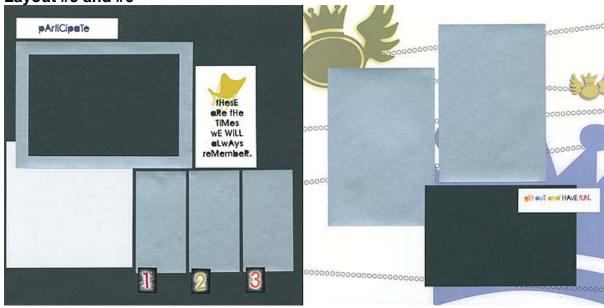

2. Cut the 12x12 Chrome Plain at 11, 9, and 5". Trim the 5x12 horizontally at 7". Trim the 2x12 horizontally at 8 and 4".

All rights reserved ©2009, Club Scrap, Inc.

Layout #7 and #8

- ☐ 12x12 Light Blue Print
- ☐ 12x12 Dark Blue Plain
- □ 4x12 Chrome Plain (From Layout #5 and #6)
- □ 1x12 Chrome Plain (From Layout #5 and #6)
- ☐ (4) 4x6 Asphalt Plain (From Layout #5 and #6)
- ☐ (2) 4.25x6.25 Light Blue Print Photo Mattes
- □ White Icon Strips
- □ Stickers
  - 1. No cutting; just assemble!