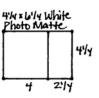

1. Trim the 12x12 Chrome Plain at 9.25".

- 2. Cut one 4.25x6.25 White photo matte horizontally at 4".
- 3. Trim the other 4.25x6.25 White photo matte horizontally at 3-1/8".

Layout #3 and #4

- □ 12x12 Dark Blue Plain
- □ 12x12 Light Blue Plain
- ☐ 12x12 Light Blue Print
- ☐ (2) 4.25x6.25 Asphalt Photo Mattes
- ☐ (2) 4.25x6.25 Dark Blue Photo Mattes
- ☐ White Icon Strips
- □ Stencil
- □ Stickers
  - 1. Trim the 12x12 Light Blue Print at 9".