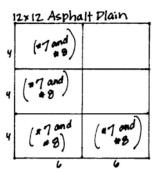

All rights reserved ©2009, Club Scrap, Inc.

Layout #5 and #6

- □ 12x12 White Print
- ☐ (2) 12x12 Asphalt Plain
- ☐ 12x12 Chrome Plain
- □ (2) 4.25x6.25 Chrome Photo Mattes
- ☐ White Icon Strips
- □ Stickers
  - 1. Trim one 12x12 Asphalt Plain at 6". Cut each 6x12 horizontally at 8 and 4".