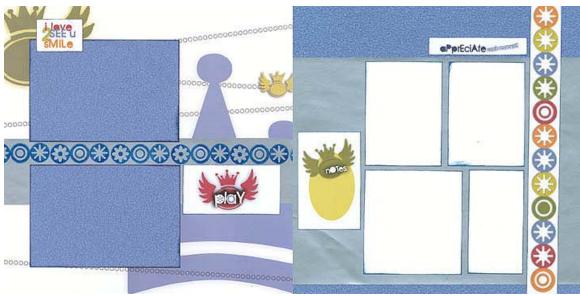

## Layout #1 and #2

- □ 12x12 White Print
- ☐ 12x12 Light Blue Plain
- ☐ 12x12 Chrome Plain
- □ (2) 4.25x6.25 Light Blue Photo Mattes
- (2) 4.25x6.25 White Photo Mattes
- ☐ Wood Mounted Stamp
- □ White Icon Strips

1. Trim the 12x12 Chrome Plain at 9.25".

- 2. Cut one 4.25x6.25 White photo matte horizontally at 4".
- 3. Trim the other 4.25x6.25 White photo matte horizontally at 3-1/8".

Layout #3 and #4

- □ 12x12 Dark Blue Plain
- □ 12x12 Light Blue Plain
- ☐ 12x12 Light Blue Print
- ☐ (2) 4.25x6.25 Asphalt Photo Mattes
- ☐ (2) 4.25x6.25 Dark Blue Photo Mattes
- ☐ White Icon Strips
- □ Stencil
- □ Stickers
  - 1. Trim the 12x12 Light Blue Print at 9".