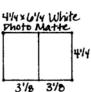

1. Trim the 12x12 Chrome Plain at 9.25".

- 2. Cut one 4.25x6.25 White photo matte horizontally at 4".
- 3. Trim the other 4.25x6.25 White photo matte horizontally at 3-1/8".

Layout #3 and #4

- □ 12x12 Dark Blue Plain
- □ 12x12 Light Blue Plain
- ☐ 12x12 Light Blue Print
- ☐ (2) 4.25x6.25 Asphalt Photo Mattes
- ☐ (2) 4.25x6.25 Dark Blue Photo Mattes
- ☐ White Icon Strips
- □ Stencil
- □ Stickers
  - 1. Trim the 12x12 Light Blue Print at 9".