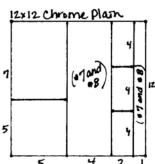

1. Trim the 12x12 Chrome Plain at 9.25".

- 2. Cut one 4.25x6.25 White photo matte horizontally at 4".
- 3. Trim the other 4.25x6.25 White photo matte horizontally at 3-1/8".

Layout #3 and #4

- □ 12x12 Dark Blue Plain
- □ 12x12 Light Blue Plain
- ☐ 12x12 Light Blue Print
- ☐ (2) 4.25x6.25 Asphalt Photo Mattes
- ☐ (2) 4.25x6.25 Dark Blue Photo Mattes
- ☐ White Icon Strips
- □ Stencil
- □ Stickers
  - 1. Trim the 12x12 Light Blue Print at 9".