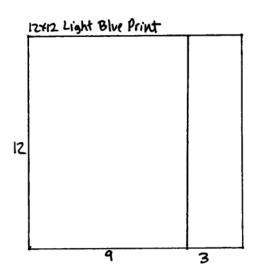

1. Trim the 12x12 Chrome Plain at 9.25".

- 2. Cut one 4.25x6.25 White photo matte horizontally at 4".
- 3. Trim the other 4.25x6.25 White photo matte horizontally at 3-1/8".

Layout #3 and #4

- □ 12x12 Dark Blue Plain
- □ 12x12 Light Blue Plain
- ☐ 12x12 Light Blue Print
- ☐ (2) 4.25x6.25 Asphalt Photo Mattes
- ☐ (2) 4.25x6.25 Dark Blue Photo Mattes
- ☐ White Icon Strips
- □ Stencil
- □ Stickers
  - 1. Trim the 12x12 Light Blue Print at 9".