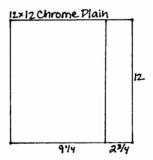

## Layout #1 and #2

- □ 12x12 White Print
- ☐ 12x12 Light Blue Plain
- ☐ 12x12 Chrome Plain
- □ (2) 4.25x6.25 Light Blue Photo Mattes
- (2) 4.25x6.25 White Photo Mattes
- ☐ Wood Mounted Stamp
- □ White Icon Strips

1. Trim the 12x12 Chrome Plain at 9.25".

- 2. Cut one 4.25x6.25 White photo matte horizontally at 4".
- 3. Trim the other 4.25x6.25 White photo matte horizontally at 3-1/8".

Layout #3 and #4

- □ 12x12 Dark Blue Plain
- □ 12x12 Light Blue Plain
- ☐ 12x12 Light Blue Print
- ☐ (2) 4.25x6.25 Asphalt Photo Mattes
- ☐ (2) 4.25x6.25 Dark Blue Photo Mattes
- ☐ White Icon Strips
- □ Stencil
- □ Stickers
  - 1. Trim the 12x12 Light Blue Print at 9".