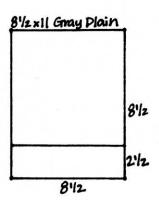

2. Cut the 8.5x11 Gray Plain horizontally at 10.5 and 6.25". Trim the 6.25x8.5 horizontally at 4.25". Cut the 4.25x8.5 horizontally at 6.25".

All rights reserved ©2008, Club Scrap, Inc.

Layout #3 and #4