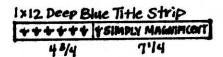

- □ 12x12 Deep Blue Print
- ☐ 12x12 Eggplant Print
- ☐ 12x12 Deep Green Plain
- □ 8.5x11 Eggplant Print
  - 1. Trim the 12x12 Deep Green Plain at 6". Cut one 6x12 horizontally at 8 and 4". Trim the other 6x12 horizontally at 8". Cut the 6x8 vertically at 4". Trim the 4x8 horizontally at 4". Cut each 4x4 square from corner to corner to create four triangles.
  - 2. Cut the 1x12 Deep Blue Printed Title Strip with *fleur de lis* pattern horizontally at 4".
  - 3. Trim the 1x12 "Simply Magnificent" Deep Blue Printed Title Strip horizontally at 4.75".