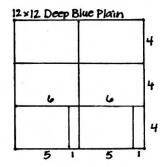

Layout #1 and #2

- □ 12x12 Deep Blue Print
- ☐ 12x12 Deep Blue Plain
- □ 12x12 Gray Plain
  - 1. Trim the 12x12 Deep Blue Plain at 11.5, 8, and 4". Cut each 4x12 horizontally at 6". Trim the 3.5x12 horizontally at 10, 8, 6, 4, and 2".
- ☐ 8.5x11 Gray Plain
- □ Deep Blue Printed Title Strip
- □ (3) Green Buttons