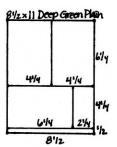

4. Cut the 8.5x11 Deep Green Plain vertically at 7.5". Trim the 7.5x11 horizontally at 5.5". Cut one 5.5x7.5 horizontally at 7 and 3.5".

All rights reserved ©2008, Club Scrap, Inc.

Layout #11 and #12

- □ 12x12 Deep Green Print
- ☐ 12x12 Eggplant Print
- □ 8.5x11 Eggplant Print
- □ 8.5x11 Deep Blue Plain
- □ 8.5x11 Deep Green Plain
- ☐ 4.25x6.25 Deep Blue Plain Photo Matte
- ☐ 4.25x6.25 Deep Green Plain Photo Matte
- □ 5x5 Gray Plain (From Layout #7 and #8)
- 1. Trim the 8.5x11 Deep Green Plain horizontally at 10.5 and 6.25". Cut the 6.25x8.5 horizontally at 4.25". Trim the 4.25x11 horizontally at 6.25".
- 2. Cut the 3x12 Gray Plain vertically at 1.75".