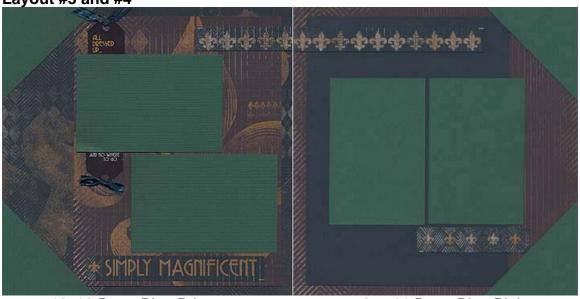

- □ 12x12 Deep Blue Print
- ☐ 12x12 Eggplant Print
- ☐ 12x12 Deep Green Plain
- □ 8.5x11 Eggplant Print
  - 1. Trim the 12x12 Deep Green Plain at 6". Cut one 6x12 horizontally at 8 and 4". Trim the other 6x12 horizontally at 8". Cut the 6x8 vertically at 4". Trim the 4x8 horizontally at 4". Cut each 4x4 square from corner to corner to create four triangles.
  - 2. Cut the 1x12 Deep Blue Printed Title Strip with *fleur de lis* pattern horizontally at 4".
  - 3. Trim the 1x12 "Simply Magnificent" Deep Blue Printed Title Strip horizontally at 4.75".