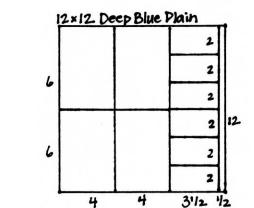

Layout #1 and #2

- □ 12x12 Deep Blue Print
- ☐ 12x12 Deep Blue Plain
- □ 12x12 Gray Plain
  - 1. Trim the 12x12 Deep Blue Plain at 11.5, 8, and 4". Cut each 4x12 horizontally at 6". Trim the 3.5x12 horizontally at 10, 8, 6, 4, and 2".
- ☐ 8.5x11 Gray Plain
- □ Deep Blue Printed Title Strip
- □ (3) Green Buttons