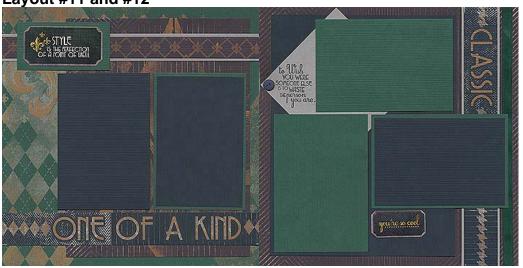

4. Cut the 8.5x11 Deep Green Plain vertically at 7.5". Trim the 7.5x11 horizontally at 5.5". Cut one 5.5x7.5 horizontally at 7 and 3.5".

All rights reserved ©2008, Club Scrap, Inc.

Layout #11 and #12

- □ 12x12 Deep Green Print
- ☐ 12x12 Eggplant Print
- □ 8.5x11 Eggplant Print
- □ 8.5x11 Deep Blue Plain
- □ 8.5x11 Deep Green Plain
- ☐ 4.25x6.25 Deep Blue Plain Photo Matte
- ☐ 4.25x6.25 Deep Green Plain Photo Matte
- □ 5x5 Gray Plain (From Layout #7 and #8)
- 1. Trim the 8.5x11 Deep Green Plain horizontally at 10.5 and 6.25". Cut the 6.25x8.5 horizontally at 4.25". Trim the 4.25x11 horizontally at 6.25".
- 2. Cut the 3x12 Gray Plain vertically at 1.75".

- 3x12 Gray Plain (From Layout #7 and #8)
- ☐ (2) 4x6 Deep Blue Plain (From Layout #9 and #10)
- □ 1x12 Eggplant Plain (From Layout #9 and #10)
- □ Deep Blue Printed Title Strips
- □ UM Borders & Backgrounds
- ☐ Gold and Black Ink
- □ Stickers
- □ Green Button
- ☐ Green Paper Ribbon