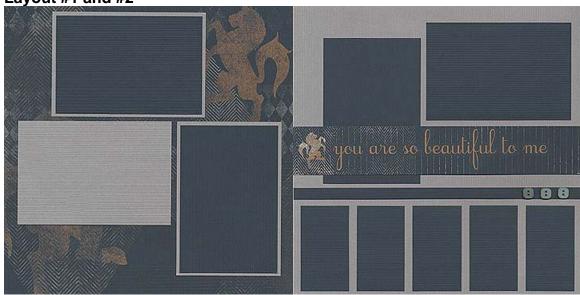

Layout #1 and #2

- □ 12x12 Deep Blue Print
- ☐ 12x12 Deep Blue Plain
- □ 12x12 Gray Plain
  - 1. Trim the 12x12 Deep Blue Plain at 11.5, 8, and 4". Cut each 4x12 horizontally at 6". Trim the 3.5x12 horizontally at 10, 8, 6, 4, and 2".
- ☐ 8.5x11 Gray Plain
- □ Deep Blue Printed Title Strip
- □ (3) Green Buttons

2. Cut the 8.5x11 Gray Plain horizontally at 10.5 and 6.25". Trim the 6.25x8.5 horizontally at 4.25". Cut the 4.25x8.5 horizontally at 6.25".

All rights reserved ©2008, Club Scrap, Inc.

Layout #3 and #4