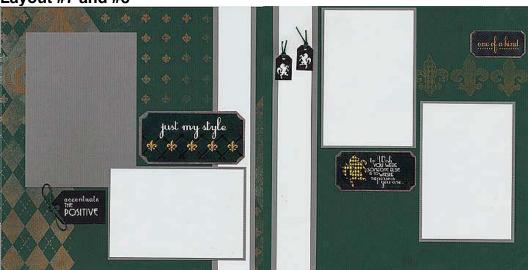

Layout #1 and #2

- □ 12x12 Deep Blue Print
- ☐ 12x12 Deep Blue Plain
- □ 12x12 Gray Plain
  - 1. Trim the 12x12 Deep Blue Plain at 11.5, 8, and 4". Cut each 4x12 horizontally at 6". Trim the 3.5x12 horizontally at 10, 8, 6, 4, and 2".
- ☐ 8.5x11 Gray Plain
- □ Deep Blue Printed Title Strip
- □ (3) Green Buttons

2. Cut the 8.5x11 Gray Plain horizontally at 10.5 and 6.25". Trim the 6.25x8.5 horizontally at 4.25". Cut the 4.25x8.5 horizontally at 6.25".

All rights reserved ©2008, Club Scrap, Inc.

Layout #3 and #4