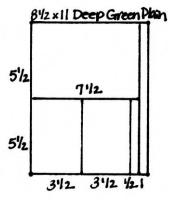

4. Cut the 8.5x11 Deep Green Plain vertically at 7.5". Trim the 7.5x11 horizontally at 5.5". Cut one 5.5x7.5 horizontally at 7 and 3.5".

All rights reserved ©2008, Club Scrap, Inc.

Layout #11 and #12

- □ 12x12 Deep Green Print
- ☐ 12x12 Eggplant Print
- □ 8.5x11 Eggplant Print
- □ 8.5x11 Deep Blue Plain
- □ 8.5x11 Deep Green Plain
- ☐ 4.25x6.25 Deep Blue Plain Photo Matte
- ☐ 4.25x6.25 Deep Green Plain Photo Matte
- □ 5x5 Gray Plain (From Layout #7 and #8)
- 1. Trim the 8.5x11 Deep Green Plain horizontally at 10.5 and 6.25". Cut the 6.25x8.5 horizontally at 4.25". Trim the 4.25x11 horizontally at 6.25".
- 2. Cut the 3x12 Gray Plain vertically at 1.75".