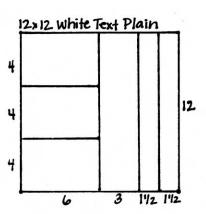

- ☐ Clothing Tag Die Cuts
- ☐ Hunter Green Fiber
- □ Wood Mounted Stamp
- □ Gold Ink
- □ Stickers

2. Cut the 12x12 White Text Plain at 10.5, 9, and 6". Trim the 6x12 horizontally at 8 and 4".

Layout #9 and #10