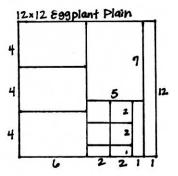

- ☐ 12x12 Gray Print
- ☐ 12x12 White Text Plain
- ☐ 12x12 Eggplant Plain
- ☐ 12x12 Deep Blue Plain
- □ 8.5x11 Gray Print
- □ 8.5x11 Gray Plain
- □ 8.5x11 Deep Green Plain
- □ 3x12 White Text Plain (From Layout #7 and #8)
  - 1. Trim the 12x12 Eggplant Plain at 11 and 6". Cut the 6x12 horizontally at 8 and 4". Trim the 5x12 horizontally at 7". Cut the 5x5 at 4 and 2". Trim each 2x5 strip horizontally at 4 and 2".
  - 2. Cut the 12x12 Deep Blue Plain at 6". Trim each 6x12 horizontally at 8 and 4". Cut two 4x6 pieces horizontally at 5".