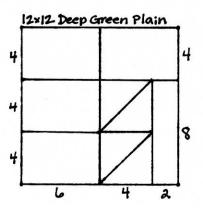

- □ 12x12 Deep Blue Print
- ☐ 12x12 Eggplant Print
- ☐ 12x12 Deep Green Plain
- □ 8.5x11 Eggplant Print
  - 1. Trim the 12x12 Deep Green Plain at 6". Cut one 6x12 horizontally at 8 and 4". Trim the other 6x12 horizontally at 8". Cut the 6x8 vertically at 4". Trim the 4x8 horizontally at 4". Cut each 4x4 square from corner to corner to create four triangles.
  - 2. Cut the 1x12 Deep Blue Printed Title Strip with *fleur de lis* pattern horizontally at 4".
  - 3. Trim the 1x12 "Simply Magnificent" Deep Blue Printed Title Strip horizontally at 4.75".