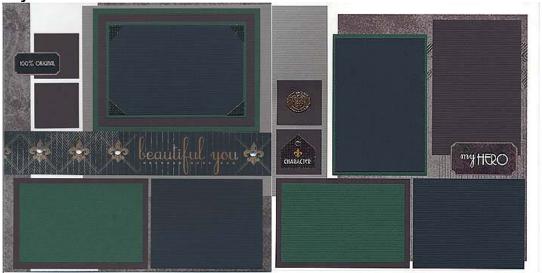

4. Cut the 8.5x11 Deep Green Plain vertically at 7.5". Trim the 7.5x11 horizontally at 5.5". Cut one 5.5x7.5 horizontally at 7 and 3.5".

All rights reserved ©2008, Club Scrap, Inc.

Layout #11 and #12

- □ 12x12 Deep Green Print
- ☐ 12x12 Eggplant Print
- □ 8.5x11 Eggplant Print
- □ 8.5x11 Deep Blue Plain
- □ 8.5x11 Deep Green Plain
- ☐ 4.25x6.25 Deep Blue Plain Photo Matte
- ☐ 4.25x6.25 Deep Green Plain Photo Matte
- □ 5x5 Gray Plain (From Layout #7 and #8)
- 1. Trim the 8.5x11 Deep Green Plain horizontally at 10.5 and 6.25". Cut the 6.25x8.5 horizontally at 4.25". Trim the 4.25x11 horizontally at 6.25".
- 2. Cut the 3x12 Gray Plain vertically at 1.75".

- 3x12 Gray Plain (From Layout #7 and #8)
- ☐ (2) 4x6 Deep Blue Plain (From Layout #9 and #10)
- □ 1x12 Eggplant Plain (From Layout #9 and #10)
- □ Deep Blue Printed Title Strips
- □ UM Borders & Backgrounds
- ☐ Gold and Black Ink
- □ Stickers
- □ Green Button
- ☐ Green Paper Ribbon