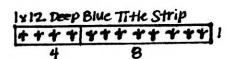

- □ 12x12 Deep Blue Print
- ☐ 12x12 Eggplant Print
- ☐ 12x12 Deep Green Plain
- □ 8.5x11 Eggplant Print
  - 1. Trim the 12x12 Deep Green Plain at 6". Cut one 6x12 horizontally at 8 and 4". Trim the other 6x12 horizontally at 8". Cut the 6x8 vertically at 4". Trim the 4x8 horizontally at 4". Cut each 4x4 square from corner to corner to create four triangles.
  - 2. Cut the 1x12 Deep Blue Printed Title Strip with *fleur de lis* pattern horizontally at 4".
  - 3. Trim the 1x12 "Simply Magnificent" Deep Blue Printed Title Strip horizontally at 4.75".