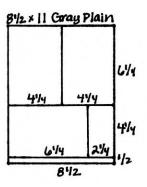

2. Cut the 8.5x11 Gray Plain horizontally at 10.5 and 6.25". Trim the 6.25x8.5 horizontally at 4.25". Cut the 4.25x8.5 horizontally at 6.25".

All rights reserved ©2008, Club Scrap, Inc.

Layout #3 and #4