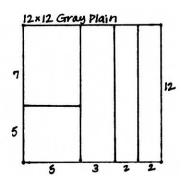

Single

Layout #7 and #8

- ☐ 12x12 Deep Green Print
- ☐ 12x12 Deep Green Plain
- ☐ 12x12 Gray Plain
- □ 12x12 White Text Plain
- ☐ (3) 4.25x6.25 Gray Plain Photo Mattes
  - 1. Trim the 12x12 Gray Plain at 10, 8, and 5". Cut the 5x12 horizontally at 7".

- ☐ Clothing Tag Die Cuts
- ☐ Hunter Green Fiber
- □ Wood Mounted Stamp
- □ Gold Ink
- □ Stickers

2. Cut the 12x12 White Text Plain at 10.5, 9, and 6". Trim the 6x12 horizontally at 8 and 4".

Layout #9 and #10