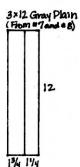

4. Cut the 8.5x11 Deep Green Plain vertically at 7.5". Trim the 7.5x11 horizontally at 5.5". Cut one 5.5x7.5 horizontally at 7 and 3.5".

All rights reserved ©2008, Club Scrap, Inc.

Layout #11 and #12

- □ 12x12 Deep Green Print
- ☐ 12x12 Eggplant Print
- □ 8.5x11 Eggplant Print
- □ 8.5x11 Deep Blue Plain
- □ 8.5x11 Deep Green Plain
- ☐ 4.25x6.25 Deep Blue Plain Photo Matte
- ☐ 4.25x6.25 Deep Green Plain Photo Matte
- □ 5x5 Gray Plain (From Layout #7 and #8)
- 1. Trim the 8.5x11 Deep Green Plain horizontally at 10.5 and 6.25". Cut the 6.25x8.5 horizontally at 4.25". Trim the 4.25x11 horizontally at 6.25".
- 2. Cut the 3x12 Gray Plain vertically at 1.75".