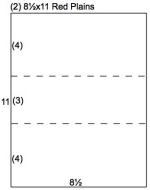

2. Score each 8.5x11 Red Plain horizontally at 4 and 7". Fold scorelines in opposite directions.

3. Trim one 8.5x11 Salmon Print horizontally at 10.5, 10, 7 and 3.5". Cut each 3.5x8.5 horizontally at 8". Trim the 3x8.5 horizontally at 6 and 3".