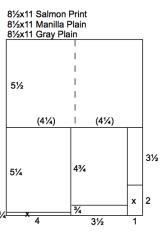

### **Cutting Instructions**

1. Trim one 8.5x11 Salmon Print, Manilla Plain and Gray Plain horizontally at 5.5". Cut one 5.5x8.5 horizontally at 7.5 and 4". Trim the 4x5.5 horizontally at 5.25". Cut the 3.5x5.5 horizontally at 4.75". Trim the 1x5.5 horizontally at 3.5". Score and fold 1/2 each 5.5x8.5 horizontally at 4.25".

4. Cut two 8.5x11 (2) 81/2x11 Salmon Plains Salmon Plains vertically at 7". Cut (5) the 7x11 horizontally 63/4 at 10". Trim the 1.5x11 horizontally 10 at 6.75". Score and fold each 7x10 horizontally at 5". (5) (One 1x7 strip is 41/4 used.) x 11/2 81/2x11 Aqua Plain 5. Trim one 8.5x11 Aqua 81/2x11 Manilla Plain Plain and one Manilla Plain horizontally at 6.25". Cut the 6.25x8.5 horizontally 61/4 at 4.25". Trim the 4.75x8.5 horizontally at 6.75". Cut the 41/4 41/4 1.75x4.75 horizontally at 4.25". 41/4 43/4 1/2 X 1¾ 6¾ 81/2x11 Aqua Plain 6. Cut one 8.5x11 Agua Plain horizontally at 5.5". Score and fold 51⁄2 each 5.5x8.5 horizontally at 4.25". 51/2 (4¼) (41/4) 81/2 81/2x11 Gray Plain Trim one 8.5x11 Gray 7. Plain vertically at 7". Cut the 7x11 (5) horizontally at 10". 51/2 Trim the 1.5x11 horizontally at 5.5". 10 Score and fold the 7x10 horizontally at 5". (5) 51/2