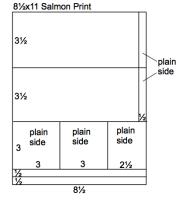

2. Score each 8.5x11 Red Plain horizontally at 4 and 7". Fold scorelines in opposite directions.

3. Trim one 8.5x11 Salmon Print horizontally at 10.5, 10, 7 and 3.5". Cut each 3.5x8.5 horizontally at 8". Trim the 3x8.5 horizontally at 6 and 3".