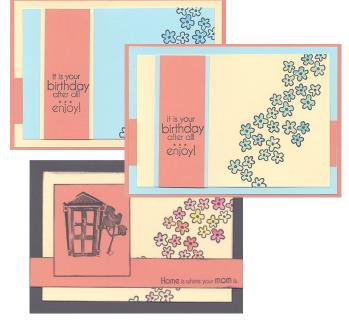

## Cards 6, 7 & 8

- (2) 5x7 Salmon Folded Cards
- 5x7 Gray Folded Card
- 4.75x6.75 Aqua and Manilla Panels
- (4) 4.25x6.25 Aqua and Manilla Panels (one Aqua panel is used inside the Gray card)
- (2) 1.5x6.75 Salmon Strips
- (2) 1.75x4.25 Aqua and Manilla Strips
- (2) 1.5x4.25 Salmon Strips
- 2.5x3 Salmon Print Panel (Plain Side)
- Ix7 Salmon Strip