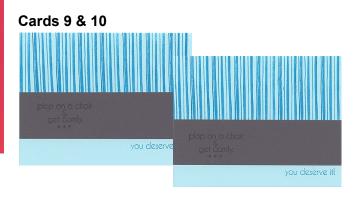

- (2) 5x8.5 Red Z-Fold Cards
- (2) 3.5x8 Salmon Print Panels
- (2) .5x3.5 Salmon Print Strips (Plain Side)
- (2) .5x8.5 Salmon Print Strips
- (2) 3x3 Salmon Print Panels

- (2) 4.25x5.5 Aqua Folded Cards
- (2) 1.5x5.5 Gray Strips