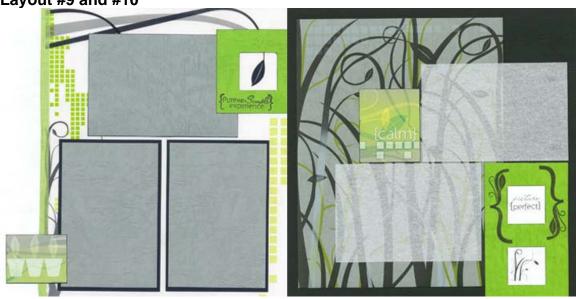

All rights reserved ©2009, Club Scrap, Inc.

Layout #9 and #10

- ☐ 12x12 White Plain
- □ 12x12 Black Plain
- ☐ 12x12 Translucent Print
- □ 8.5x11 Grey Print
- ☐ (2) 4x6 Translucent Plain (From Layout #5 and #6)
- ☐ (2) 4x6 Grey Plain (From Layout #7 and #8)
- ☐ (2) 4.25x6.25 Black Photo Mattes
- □ 4.25x6.25 Grey Photo Matte
- □ Spring Green Film Strip Die Cut
- □ Stickers
- □ Unmounted Stamps
- ☐ Lime Green Ribbon
- □ Black Ink
  - 1. Trim the 12x12 Translucent Print at 10".