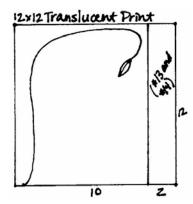

2. Cut the 12x12 Translucent Plain at 8.5, 8, and 4". Trim one 4x12 horizontally at 6". Cut the 3.5x12 horizontally at 8 and 4".

- □ Green and White Checked Ribbon
- □ Stickers
- □ Grey Die Cut Tags
- ☐ (4) Black Brads
- □ (4) Spring Green Brads