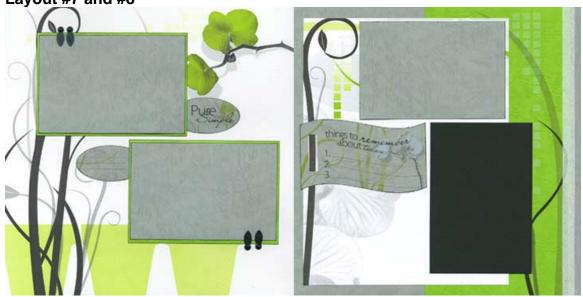

Layout #11 and #12

- ☐ 12x12 White Print
- □ 12x12 Spring Green Plain
- □ 8.5x11 White Print
- □ 3x8.5 Black Plain (From Layout #5 and #6)
- ☐ 4x12 Translucent Plain (From Layout #1 and #2)
- □ 4.25x6.25 Grey Photo Matte
- □ Spring Green and Black Film Strip Die Cuts
  - 1. Trim the 8.5x11 White Print vertically at 4.25". Cut each 4.25x11 horizontally at 5.5".

- Bright Green Watercolor Pencil
- □ Waterbrush
- □ White Printed Strips
- □ Die Cut Sticker
- □ Black Polka Dot Ribbon
- ☐ Green and White Checked Ribbon
- □ White Satin Ribbon
- □ Grey Die Cut Tags

2. Color White Printed Strip with a bright green watercolor pencil; brush over the images with a waterbrush to blend.