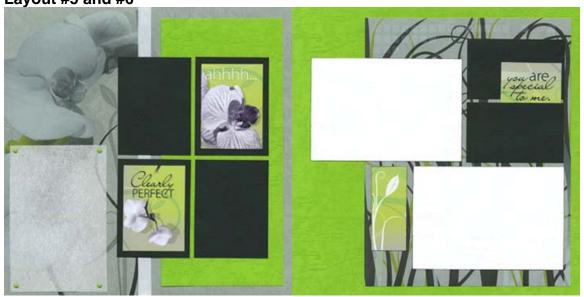

- □ 12x12 Grey Print
- □ 12x12 Spring Green Plain
- ☐ 12x12 Translucent Plain
- □ 8.5x11 Grey Print
- □ 8.5x11 Black Plain

- □ 5x11 Spring Green Plain (From Layout #3 and #4)□ (2) 4.25x6.25 White Photo
- Mattes
- □ (4) Spring Green Brads
- □ Stickers
- Trim the 12x12
   Translucent Plain at 6".
   Cut one 6x12 horizontally at 8 and 4".

 Cut the 8.5x11 Black Plain horizontally at 8 and 4".
 Trim each 4x8.5 horizontally at 6 and 3".

All rights reserved ©2009, Club Scrap, Inc.

Layout #7 and #8

- □ 12x12 White Print
- ☐ (2) 12x12 Grey Plain
- □ 8.5x11 White Print
- □ 6x12 Spring Green Print (From Layout #1 and #2)
- □ .5x12 Translucent Plain (From Layout #1 and #2)
- ☐ (2) 4.25x6.25 Spring Green Photo Mattes
- □ 4.25x6.25 Black Photo Matte
- ☐ (4) Black Brads
- ☐ (4) Black Leaf Photo Turns
- □ Grey Tags
  - 1. Trim one 12x12 Grey Plain at 6". Cut each 6x12 horizontally at 8 and 4".