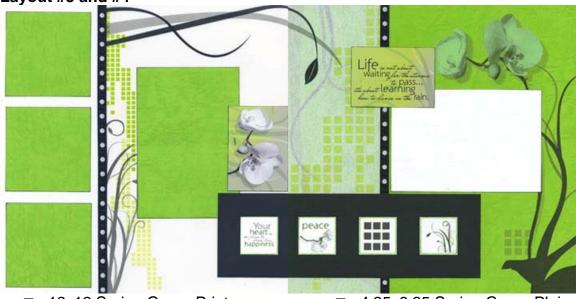

Layout #3 and #4

- □ 12x12 Spring Green Print
- □ 12x12 White Plain
- ☐ 12x12 Translucent Print
- □ 8.5x11 Spring Green Plain
- □ White Printed Strips
- □ Stickers

- □ 4.25x6.25 Spring Green Plain Photo Matte
- ☐ 4.25x6.25 White Plain Photo Matte
- □ Black Polka Dot Ribbon

1. Trim the 12x12
Translucent Print at 7.5".

2. Cut the 8.5x11 Spring Green Plain vertically at 5". Trim the 3.5x11 horizontally at 10.5, 7, and 3.5".

All rights reserved ©2009, Club Scrap, Inc.

Layout #5 and #6