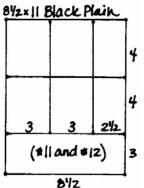

Layout #11 and #12

- ☐ 12x12 White Print
- □ 12x12 Spring Green Plain
- □ 8.5x11 White Print
- □ 3x8.5 Black Plain (From Layout #5 and #6)
- ☐ 4x12 Translucent Plain (From Layout #1 and #2)
- □ 4.25x6.25 Grey Photo Matte
- □ Spring Green and Black Film Strip Die Cuts
  - 1. Trim the 8.5x11 White Print vertically at 4.25". Cut each 4.25x11 horizontally at 5.5".

- Bright Green Watercolor Pencil
- □ Waterbrush
- □ White Printed Strips
- □ Die Cut Sticker
- □ Black Polka Dot Ribbon
- ☐ Green and White Checked Ribbon
- □ White Satin Ribbon
- □ Grey Die Cut Tags

2. Color White Printed Strip with a bright green watercolor pencil; brush over the images with a waterbrush to blend.