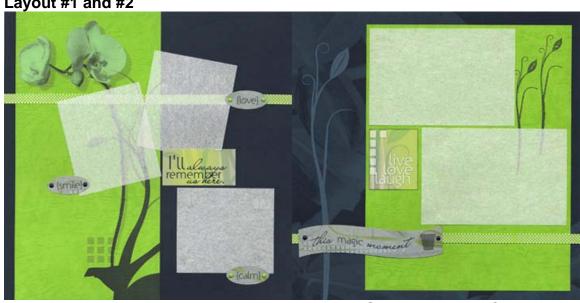

The edges of many pages, photo mattes, and other elements have been edged with black ink; however, instructions to do so are not included below.

Layout #1 and #2

- □ 12x12 Black Print
- □ 12x12 Black Plain
- ☐ 12x12 Spring Green Print
- □ 12x12 Translucent Plain
- □ 8.5x11 Spring Green Plain
- □ Wood Mounted Stamp
  - 1. Trim the 12x12 Spring Green Print at 6".

2. Cut the 12x12 Translucent Plain at 8.5, 8, and 4". Trim one 4x12 horizontally at 6". Cut the 3.5x12 horizontally at 8 and 4".

- □ Green and White Checked Ribbon
- □ Stickers
- □ Grey Die Cut Tags
- ☐ (4) Black Brads
- □ (4) Spring Green Brads