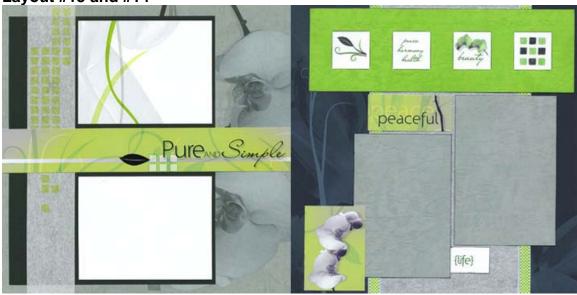

The edges of many pages, photo mattes, and other elements have been edged with black ink; however, instructions to do so are not included below.

Layout #1 and #2

- □ 12x12 Black Print
- □ 12x12 Black Plain
- ☐ 12x12 Spring Green Print
- □ 12x12 Translucent Plain
- □ 8.5x11 Spring Green Plain
- □ Wood Mounted Stamp
  - 1. Trim the 12x12 Spring Green Print at 6".

2. Cut the 12x12 Translucent Plain at 8.5, 8, and 4". Trim one 4x12 horizontally at 6". Cut the 3.5x12 horizontally at 8 and 4".

- □ Green and White Checked Ribbon
- □ Stickers
- □ Grey Die Cut Tags
- ☐ (4) Black Brads
- □ (4) Spring Green Brads