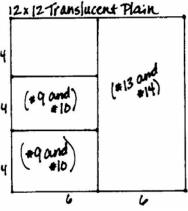

All rights reserved ©2009, Club Scrap, Inc.

Layout #9 and #10

- ☐ 12x12 White Plain
- □ 12x12 Black Plain
- ☐ 12x12 Translucent Print
- □ 8.5x11 Grey Print
- ☐ (2) 4x6 Translucent Plain (From Layout #5 and #6)
- ☐ (2) 4x6 Grey Plain (From Layout #7 and #8)
- ☐ (2) 4.25x6.25 Black Photo Mattes
- □ 4.25x6.25 Grey Photo Matte
- □ Spring Green Film Strip Die Cut
- □ Stickers
- □ Unmounted Stamps
- ☐ Lime Green Ribbon
- □ Black Ink
  - 1. Trim the 12x12 Translucent Print at 10".