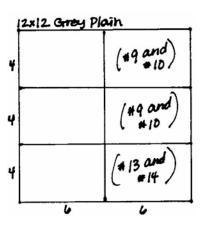

All rights reserved ©2009, Club Scrap, Inc.

Layout #9 and #10

- ☐ 12x12 White Plain
- □ 12x12 Black Plain
- ☐ 12x12 Translucent Print
- □ 8.5x11 Grey Print
- ☐ (2) 4x6 Translucent Plain (From Layout #5 and #6)
- ☐ (2) 4x6 Grey Plain (From Layout #7 and #8)
- ☐ (2) 4.25x6.25 Black Photo Mattes
- □ 4.25x6.25 Grey Photo Matte
- □ Spring Green Film Strip Die Cut
- □ Stickers
- □ Unmounted Stamps
- ☐ Lime Green Ribbon
- □ Black Ink
  - 1. Trim the 12x12 Translucent Print at 10".