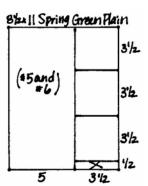

1. Trim the 12x12
Translucent Print at 7.5".

2. Cut the 8.5x11 Spring Green Plain vertically at 5". Trim the 3.5x11 horizontally at 10.5, 7, and 3.5".

All rights reserved ©2009, Club Scrap, Inc.

Layout #5 and #6