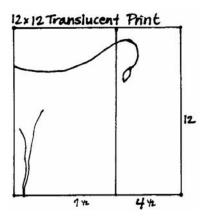

2. Cut the 12x12 Translucent Plain at 8.5, 8, and 4". Trim one 4x12 horizontally at 6". Cut the 3.5x12 horizontally at 8 and 4".

- □ Green and White Checked Ribbon
- □ Stickers
- □ Grey Die Cut Tags
- ☐ (4) Black Brads
- □ (4) Spring Green Brads