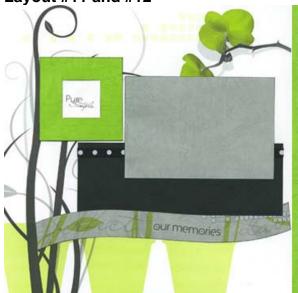

The edges of many pages, photo mattes, and other elements have been edged with black ink; however, instructions to do so are not included below.

Layout #1 and #2

- □ 12x12 Black Print
- □ 12x12 Black Plain
- ☐ 12x12 Spring Green Print
- □ 12x12 Translucent Plain
- □ 8.5x11 Spring Green Plain
- □ Wood Mounted Stamp
  - 1. Trim the 12x12 Spring Green Print at 6".