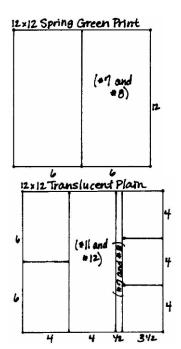

The edges of many pages, photo mattes, and other elements have been edged with black ink; however, instructions to do so are not included below.

Layout #1 and #2

- □ 12x12 Black Print
- □ 12x12 Black Plain
- ☐ 12x12 Spring Green Print
- □ 12x12 Translucent Plain
- □ 8.5x11 Spring Green Plain
- □ Wood Mounted Stamp
  - 1. Trim the 12x12 Spring Green Print at 6".

2. Cut the 12x12 Translucent Plain at 8.5, 8, and 4". Trim one 4x12 horizontally at 6". Cut the 3.5x12 horizontally at 8 and 4".

- □ Green and White Checked Ribbon
- □ Stickers
- □ Grey Die Cut Tags
- ☐ (4) Black Brads
- □ (4) Spring Green Brads