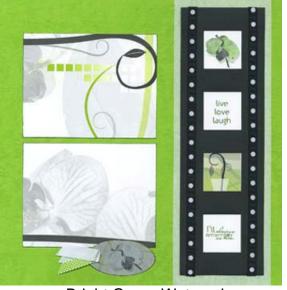

Layout #3 and #4

- □ 12x12 Spring Green Print
- □ 12x12 White Plain
- ☐ 12x12 Translucent Print
- □ 8.5x11 Spring Green Plain
- □ White Printed Strips
- □ Stickers

- □ 4.25x6.25 Spring Green Plain Photo Matte
- ☐ 4.25x6.25 White Plain Photo Matte
- □ Black Polka Dot Ribbon

1. Trim the 12x12
Translucent Print at 7.5".

2. Cut the 8.5x11 Spring Green Plain vertically at 5". Trim the 3.5x11 horizontally at 10.5, 7, and 3.5".

All rights reserved ©2009, Club Scrap, Inc.

Layout #5 and #6