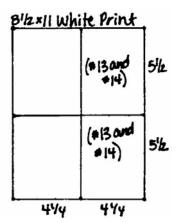

Layout #13 and #14

- □ 12x12 Grey Print
- ☐ 12x12 Black Print
- □ 8.5x11 Black Plain
- ☐ 6x12 Translucent Plain (From Layout #5 and #6)
- □ 2x12 Translucent Print (From Layout #9 and #10)
- ☐ (2) 4.25x5.5 White Print (From Layout #11 and #12)
- ☐ 4x6 Grey Plain (From Layout #7 and #8)
- □ 4.25x6.25 Grey Photo Matte
- □ Bright Green and Black Watercolor Pencils
- ☐ Green and White Checked Ribbon
- □ White Satin Ribbon
- □ Spring Green Film Strip Die Cut
- □ White Printed Strips
- □ Stickers
- □ Waterbrush
- 1. Congratulations, no cutting required. Assemble and enjoy!