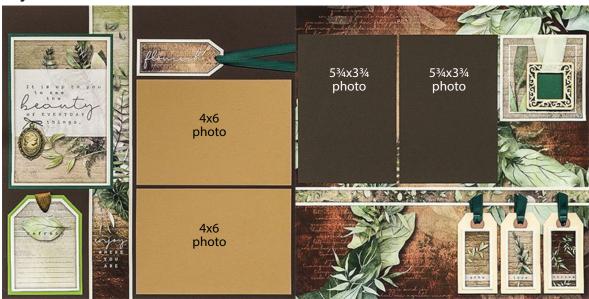

### Layouts 3 & 4

- □ 12x12 Brown (LB)
- □ 12x12 Wreath Print (RB)
- □ 4.25x6.25 Dk. Green Photo Mat
- □ (2) 4.25x6.25 Kraft Photo Mats
- □ 3x4 Lt. Green
- □ 1.75x1.75 Dk. Green

- □ (2) 4x6 Brown
- Printed Cutaparts
- □ Ivory, Green and Bronze Ribbons
- Cameo and Bronze Setting
- Woodcut Frame
- (3) Manila Tags