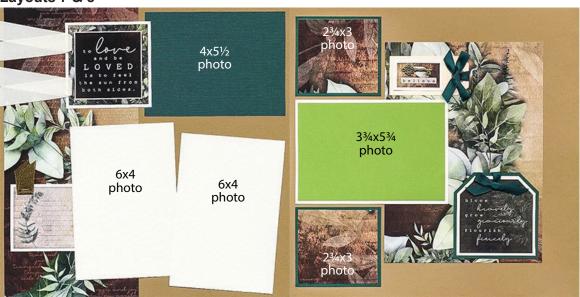

Layouts 7 & 8

- (2) 12x12 Kraft (LB & RB)
- □ (3) 4.25x6.25 Ivory Photo Mats
- □ 5.5x12 Wreath Print
- □ 6.5x9 Wreath Print
- □ (2) 3x3.25 Wreath Print
- □ 4x6 Lt. Green
- □ 4.25x5.75 Dk. Green

- (2) 3.25x3.5 Dk. Green
- □ 3.5x3.5 Dk. Green
- Printed Cutaparts
- □ Bronze Key Charm
- Manila Tag
- Ivory, Bronze and Green Ribbons