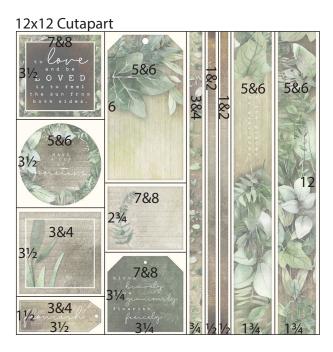

5. Cut one Cutapart at 10.25, 8.5, 8, 7.5, 6.75 and 3.5". Trim the 3.5x12 at 10.5, 7 and 3.5". Cut the 3.25x12 at 8.75 and 6".

6. Trim one Cutapart at 10.75, 9.5, 7.75 and 4". Cut the 4x12 at 6". Trim the 3.75x12 at 11, 8.25, 5.5 and 2.75". Cut one 1.25x12 at 10, 7.5, 5 and 2.5".