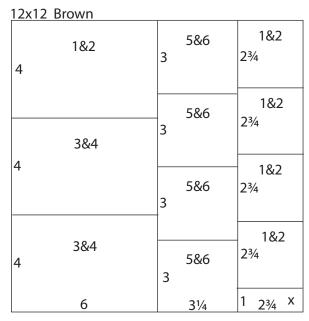

3. Cut one Dk. Green at 8.5 and 4.25". Trim each 4.25x12 at 6.25". Cut the 3.5x12 at 11.75, 10, 6.5 and 3.25". Trim the 1.75x3.5 at 1.75".

4. Trim one Brown at 9.25 and 6". Cut the 6x12 at 8 and 4". Trim the 3.25x12 at 9, 6 and 3". Cut the 2.75x12 at 11, 8.25, 5.5 and 2.75".