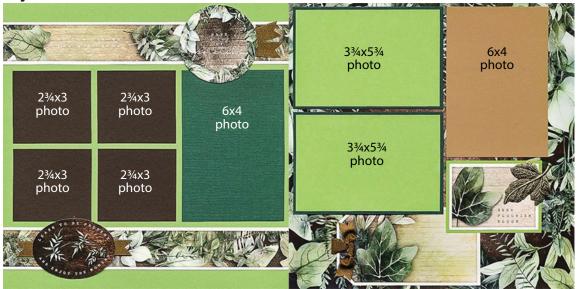

#### Layouts 5 & 6

- □ 12x12 Lt. Green (LB)
- □ 12x12 Greenery Print (RB)
- □ 4.25x6.25 Kraft Photo Mat
- □ 4.25x6.25 Dk. Green Photo Mat
- □ (2) 4x6 Lt. Green
- □ 3x4 Lt. Green

- □ (2) 4.25x6.25 Dk. Green
- □ (4) 3x3.25 Brown
- Printed Cutaparts
- Bronze Ivy Leaf Charm
- Bronze Ribbon