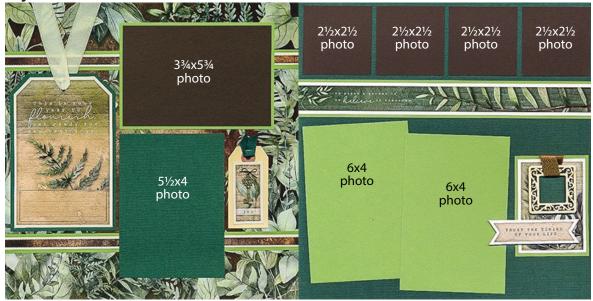

#### Layouts 1 & 2

- □ 12x12 Greenery Print (LB)
- □ 12x12 Dk. Green (RB)
- □ (3) 4.25x6.25 Lt. Green Photo Mats
- □ 4.25x6.25 Dk. Green Photo Mat
- □ 3x4 Lt. Green
- □ 1.5x12 Lt. Green
- □ (2) .75x12 Lt. Green
- □ 4.25x5.75 Dk. Green

- □ 1.75x1.75 Dk. Green
- □ 4x6 Brown
- □ (4) 2.75x2.75 Brown
- Printed Cutaparts
- Manila Tag
- Woodcut Frame
- □ Bronze Key Charm
- □ Ivory, Green and Bronze Ribbons