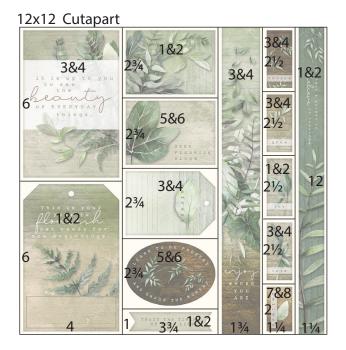

#### Layouts 1 & 2

- □ 12x12 Greenery Print (LB)
- □ 12x12 Dk. Green (RB)
- □ (3) 4.25x6.25 Lt. Green Photo Mats
- □ 4.25x6.25 Dk. Green Photo Mat
- □ 3x4 Lt. Green
- □ 1.5x12 Lt. Green
- □ (2) .75x12 Lt. Green
- □ 4.25x5.75 Dk. Green