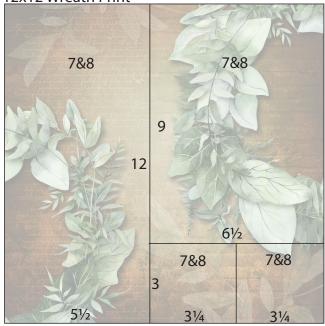

To view a complete page assembly video tutorial, click or carefully enter the following link: <a href="https://youtu.be/Sfmhf0v-o1U">https://youtu.be/Sfmhf0v-o1U</a>

12x12 Wreath Print

 Place one Wreath Print into the trimmer with the script right side up; cut at 5.5". Trim the 6.5x12 at 9". Cut the 3x6.5 at 3.25". 12x12 Lt Green