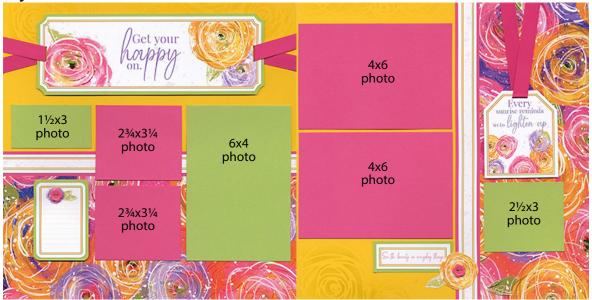

### Layouts 1 & 2

- □ (2) 12x12 Yellow (LB & RB)
- □ (2) 4.25x6.25 Pink Photo Mats
- □ 4.25x6.25 Green Photo Mat
- □ 5x12 Collage Print
- □ 4.5x12 Collage Print
- □ 3.25x9.25 Green
- □ 2.75x3.25 Green
- □ 2.25x3.25 Green

- 1.75x3.25 Green
- □ 1.25x3.25 Green
- □ (2) 3x3.5 Pink
- (2) 1x12 Pink
- Printed Cutaparts
- □ (2) Pink Flower Buttons
- □ Pink Satin Ribbon
- Floral Masking Stencil