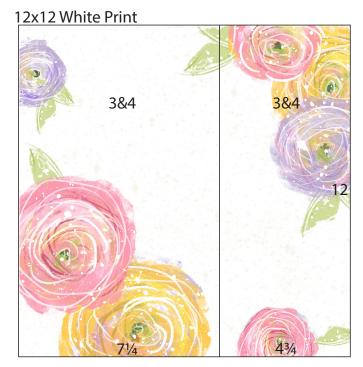

2. Place one White Print into the trimmer with the largest flowers in the lower left corner; trim at 7.25".

| 12x12 | Green |     |           |              |
|-------|-------|-----|-----------|--------------|
| 3¾    | 3&4   |     | 1&2       | 7&8<br>2¼    |
|       |       |     |           | 5&6<br>2¼    |
| 3¾    | 3&4   |     | 91/4      | 3&4          |
| 22/   | 3&4   |     |           | 1&2<br>2¼    |
| 3¾    |       |     | 1&2<br>2¾ | 1&2<br>1¾    |
| 3/4   | 5½    | 5&6 | 31/4      | 1½ 1&2<br>3½ |