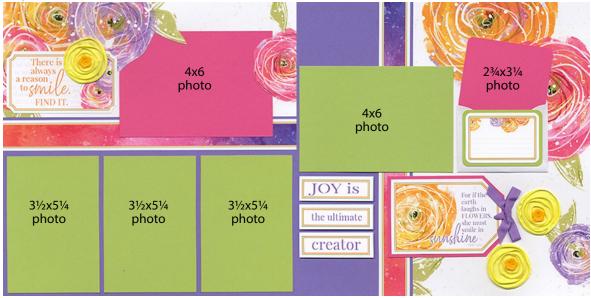

## Layouts 3 & 4

- □ (2) 12x12 Purple (LB & RB)
- □ 4.25x6.25 Pink Photo Mat
- □ 4.25x6.25 Green Photo Mat
- □ 7.25x12 White Print
- □ 4.75x12 White Print
- □ (3) 3.75x5.5 Green
- □ 2.25x3.25 Green

- □ 3x3.5 Pink
- □ 3.25x4.75 Pink
- Printed Cutaparts
- □ (3) Silk Flowers
- Mini Metallic Envelope
- Purple Taffeta Ribbon
- □ (3) Yellow Flower Buttons