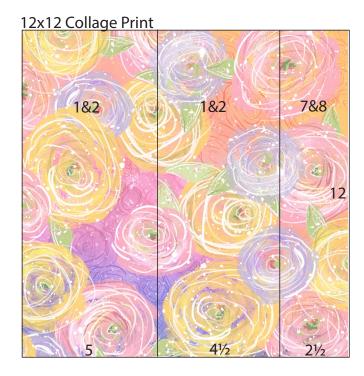

To view a complete page assembly video tutorial, click or carefully enter the following link: <a href="https://youtu.be/PAz3xwtW60U">https://youtu.be/PAz3xwtW60U</a>

1. Trim one Collage Print at 9.5 and 5".

2. Place one White Print into the trimmer with the largest flowers in the lower left corner; trim at 7.25".

| 12x12 | Green |     |           |              |
|-------|-------|-----|-----------|--------------|
| 3¾    | 3&4   |     | 1&2       | 7&8<br>2¼    |
|       |       |     |           | 5&6<br>2¼    |
| 3¾    | 3&4   |     | 91/4      | 3&4          |
| 22/   | 3&4   |     |           | 1&2<br>2¼    |
| 3¾    |       |     | 1&2<br>2¾ | 1&2<br>1¾    |
| 3/4   | 5½    | 5&6 | 31/4      | 1½ 1&2<br>3½ |

3. Trim one Green at 8.75 and 5.5". Cut the 5.5x12 at 11.25, 7.5 and 3.75". Trim one 3.25x12 at 9.25". Cut one 3.25x12 at 10.75, 9, 6.75, 4.5 and 2.25".

4. Cut one Pink at 11, 10, 8.5, 6.75 and 3.5". Trim the 3.5x12 at 9, 6 and 3". Cut the 3.25x12 at 9.5 and 4.75".