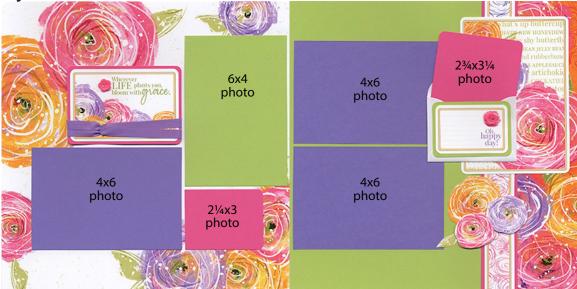

## Layouts 3 & 4

- □ (2) 12x12 Purple (LB & RB)
- □ 4.25x6.25 Pink Photo Mat
- □ 4.25x6.25 Green Photo Mat
- □ 7.25x12 White Print
- □ 4.75x12 White Print
- □ (3) 3.75x5.5 Green
- □ 2.25x3.25 Green

- □ 3x3.5 Pink
- □ 3.25x4.75 Pink
- Printed Cutaparts
- □ (3) Silk Flowers
- Mini Metallic Envelope
- Purple Taffeta Ribbon
- □ (3) Yellow Flower Buttons