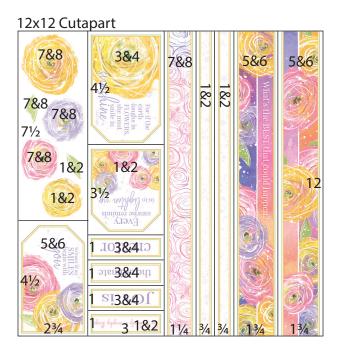

5. Trim one Cutapart at 10.25, 8.5, 7.75, 7, 5.75 and 2.75". Cut the 2.75x12 at 7.5". Trim the 3x12 at 11, 10, 9, 8 and 4.5".

6. Trim one Cutapart at 10.75, 9.5, 7.5 and 4.5". Cut the 4.5x12 at 9 and 6.5". Trim the 3x12 at 9. Cut the 2x12 at 9, 6 and 3".