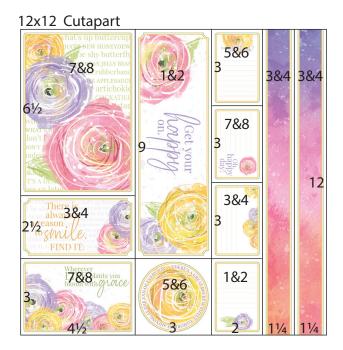

2. Place one White Print into the trimmer with the largest flowers in the lower left corner; trim at 7.25".

| 12x12 | Green |     |           |              |
|-------|-------|-----|-----------|--------------|
| 3¾    | 3&4   |     | 1&2       | 7&8<br>2¼    |
|       |       |     |           | 5&6<br>2¼    |
| 3¾    | 3&4   |     | 91/4      | 3&4          |
| 22/   | 3&4   |     |           | 1&2<br>2¼    |
| 3¾    |       |     | 1&2<br>2¾ | 1&2<br>1¾    |
| 3/4   | 5½    | 5&6 | 31/4      | 1½ 1&2<br>3½ |