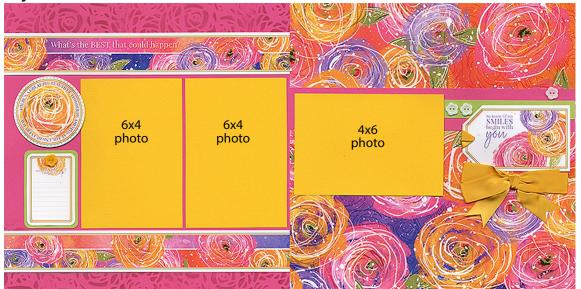

#### Layouts 5 & 6

- □ 12x12 Pink (LB)
- □ 12x12 Collage Print (RB)
- □ (3) 4.25x6.25 Yellow Photo Mats
- □ .75x5.5 Green
- □ 2.25x3.25 Green
- □ 1.75x12 Pink

- Printed Cutaparts
- □ (3) White Flower Buttons
- Yellow Flower Button
- Yellow Satin Ribbon
- Floral Masking Stencil

- □ 12x12 White Print (LB)
- □ 12x12 Green (RB)
- □ (3) 4.25x6.25 Purple Photo Mats
- □ 4.25x6.25 Green Photo Mat
- □ 2.5x12 Collage Print
- □ 2.25x3.25 Green
- □ 3x3.5 Pink

- □ 3.25x4.75 Pink
- □ 2.5x3.25 Pink
- □ 1.5x12 Pink
- Printed Cutaparts
- Mini Metallic Envelope
- □ (2) Pink Flower Buttons
- Purple Taffeta Ribbon