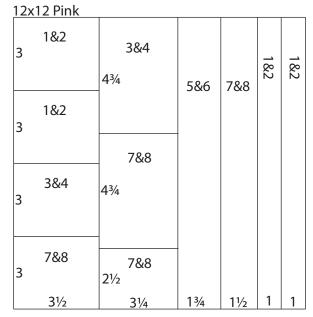

3. Trim one Green at 8.75 and 5.5". Cut the 5.5x12 at 11.25, 7.5 and 3.75". Trim one 3.25x12 at 9.25". Cut one 3.25x12 at 10.75, 9, 6.75, 4.5 and 2.25".

4. Cut one Pink at 11, 10, 8.5, 6.75 and 3.5". Trim the 3.5x12 at 9, 6 and 3". Cut the 3.25x12 at 9.5 and 4.75".