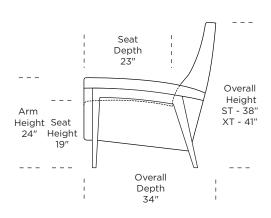

Please use actual leather, fabric, Crypton\*, Sunbrella\* and Ultrasuede\* swatches when specifying furniture as the colors shown may vary due to the printing process.

Wall Clearance is 16"