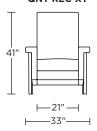

## QUINTON

## **Standard Features:**

Advanced unidirectional suspension system Premium high-density, high-resiliency foam seat

Tight back and seat cushion Single-needle top-stitch Lifetime warranty on frame and suspension Quick-ship delivery

# **Options:**

Solid wood legs available in Natural Walnut or Gray Ash

# **Additional Power Options:**

Motorized recliner with an in-arm control panel that is easy to use and includes a USB charging port

Motor has a five-year warranty Lithium-ion battery pack available Battery pack has a one-year warranty

Please use actual leather, fabric, Crypton\*, Sunbrella\* and Ultrasuede\* swatches when specifying furniture as the colors shown may vary due to the printing process.

Wall Clearance is 16"



### QNT-REC-ST



#### **QNT-REC-XT**



#### **QNT-REC-ST**



### QNT-REC-XT



#### **QNT-REC-ST**



## QNT-REC-XT