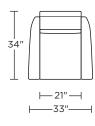

**Standard Features:**

Advanced unidirectional suspension system Premium high-density, high-resiliency foam seat

Tight back and seat cushion Single-needle top-stitch Lifetime warranty on frame and suspension Quick-ship delivery

# **Options:**

Solid wood legs available in Natural Walnut or Gray Ash

# **Additional Power Options:**

Motorized recliner with an in-arm control panel that is easy to use and includes a USB charging port

Motor has a five-year warranty Lithium-ion battery pack available Battery pack has a one-year warranty

Please use actual leather, fabric, Crypton\*, Sunbrella\* and Ultrasuede\* swatches when specifying furniture as the colors shown may vary due to the printing process.

Wall Clearance is 16"



### QNT-REC-ST



#### **QNT-REC-XT**



#### **QNT-REC-ST**



### QNT-REC-XT



#### **QNT-REC-ST**



## QNT-REC-XT