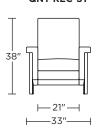

## QUINTON

## **Standard Features:**

Advanced unidirectional suspension system Premium high-density, high-resiliency foam seat

Tight back and seat cushion Single-needle top-stitch Lifetime warranty on frame and suspension Quick-ship delivery

# **Options:**

Solid wood legs available in Natural Walnut or Gray Ash

# **Additional Power Options:**

Motorized recliner with an in-arm control panel that is easy to use and includes a USB charging port

Motor has a five-year warranty Lithium-ion battery pack available Battery pack has a one-year warranty

Please use actual leather, fabric, Crypton\*, Sunbrella\* and Ultrasuede\* swatches when specifying furniture as the colors shown may vary due to the printing process.

Wall Clearance is 16"



### QNT-REC-ST



#### **QNT-REC-XT**



#### **QNT-REC-ST**



### QNT-REC-XT



#### **QNT-REC-ST**



## QNT-REC-XT