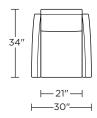

**Standard Features:**

Advanced unidirectional suspension system Premium high-density, high-resiliency foam seat

Tight back and seat cushion Single-needle top-stitch Lifetime warranty on frame and suspension Quick-ship delivery

# **Options:**

Sled legs available in Antique Brass, Burnished Bronze or Polished Nickel

## **Additional Power Options:**

Motorized recliner with an in-arm control panel that is easy to use and includes a USB charging port

Motor has a five-year warranty Lithium-ion battery pack available Battery pack has a one-year warranty

Please use actual leather, fabric, Crypton\*, Sunbrella\* and Ultrasuede\* swatches when specifying furniture as the colors shown may vary due to the printing process.

Wall Clearance is 16"







#### NIO-REC-XT



#### **NIO-REC-ST**



NIO-REC-XT



#### **NIO-REC-ST**



### NIO-REC-XT