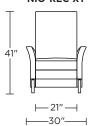

NICO

### **Standard Features:**

Advanced unidirectional suspension system Premium high-density, high-resiliency foam seat

Tight back and seat cushion Single-needle top-stitch Lifetime warranty on frame and suspension Quick-ship delivery

# **Options:**

Sled legs available in Antique Brass, Burnished Bronze or Polished Nickel

## **Additional Power Options:**

Motorized recliner with an in-arm control panel that is easy to use and includes a USB charging port

Motor has a five-year warranty Lithium-ion battery pack available Battery pack has a one-year warranty

Please use actual leather, fabric, Crypton\*, Sunbrella\* and Ultrasuede\* swatches when specifying furniture as the colors shown may vary due to the printing process.

Wall Clearance is 16"







#### NIO-REC-XT



#### **NIO-REC-ST**



NIO-REC-XT



#### **NIO-REC-ST**



### NIO-REC-XT