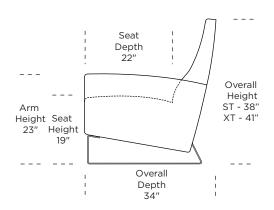

Please use actual leather, fabric, Crypton\*, Sunbrella\* and Ultrasuede\* swatches when specifying furniture as the colors shown may vary due to the printing process.

Wall Clearance is 16"