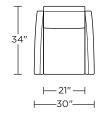

NICO

Please use actual leather, fabric, Crypton\*, Sunbrella\* and Ultrasuede\* swatches when specifying furniture as the colors shown may vary due to the printing process.

Wall Clearance is 16"