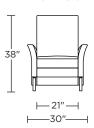

NICO

### **Standard Features:**

Advanced unidirectional suspension system Premium high-density, high-resiliency foam seat

Tight back and seat cushion Single-needle top-stitch Lifetime warranty on frame and suspension Quick-ship delivery

# **Options:**

Sled legs available in Antique Brass, Burnished Bronze or Polished Nickel

## **Additional Power Options:**

Motorized recliner with an in-arm control panel that is easy to use and includes a USB charging port

Motor has a five-year warranty Lithium-ion battery pack available Battery pack has a one-year warranty

Please use actual leather, fabric, Crypton\*, Sunbrella\* and Ultrasuede\* swatches when specifying furniture as the colors shown may vary due to the printing process.

Wall Clearance is 16"







#### NIO-REC-XT



#### **NIO-REC-ST**



NIO-REC-XT



#### **NIO-REC-ST**



### NIO-REC-XT