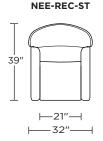

## Wall Clearance is 16"

Scale: 1/4 inch = 1 foot All dimensions are approximate and subject to change. Specify components from the sitting position.

V.06.06.18