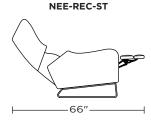

## Wall Clearance is 16"

Scale: 1/4 inch = 1 foot All dimensions are approximate and subject to change. Specify components from the sitting position.

V.06.06.18