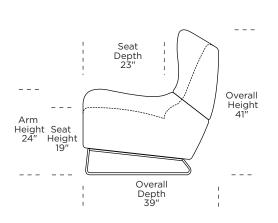

## Wall Clearance is 16"

Scale: 1/4 inch = 1 foot All dimensions are approximate and subject to change. Specify components from the sitting position.

V.06.06.18