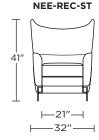

## Wall Clearance is 16"

Scale: 1/4 inch = 1 foot All dimensions are approximate and subject to change. Specify components from the sitting position.

V.06.06.18