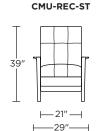

#### Wall Clearance is 16"

CMU-REC-ST

<u>⊢ 21″</u> –

\_\_\_\_29"\_\_\_\_

CMU-REC-XT

42'

⊢\_\_\_29″−−−

CMU-REC-ST

Scale: 1/4 inch = 1 foot All dimensions are approximate and subject to change. Specify components from the sitting position.

V.06.15.21