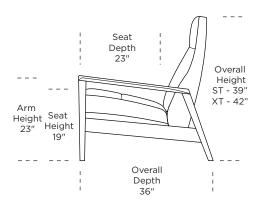

#### Wall Clearance is 16"

CMU-REC-ST

<u>⊢ 21″</u> –

\_\_\_\_29"\_\_\_\_

CMU-REC-XT

42'

⊢\_\_\_29″−−−

CMU-REC-ST

Scale: 1/4 inch = 1 foot All dimensions are approximate and subject to change. Specify components from the sitting position.

V.06.15.21