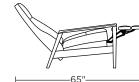

#### Wall Clearance is 16"

CMU-REC-ST

<u>⊢ 21″</u> –

\_\_\_\_29"\_\_\_\_

CMU-REC-XT

42'

⊢\_\_\_29″−−−

CMU-REC-ST