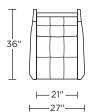

#### Wall Clearance is 16"

CMU-REC-ST

<u>⊢ 21″</u> –

\_\_\_\_29"\_\_\_\_

CMU-REC-XT

42'

⊢\_\_\_29″−−−

CMU-REC-ST