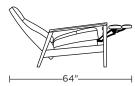

#### Wall Clearance is 16"

CMU-REC-ST

<u>⊢ 21″</u> –

\_\_\_\_29"\_\_\_\_

CMU-REC-XT

42'

⊢\_\_\_29″−−−

CMU-REC-ST