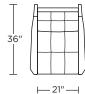

#### Wall Clearance is 16"

CMU-REC-ST

<u>⊢ 21″</u> –

\_\_\_\_29"\_\_\_\_

CMU-REC-XT

42'

⊢\_\_\_29″−−−

CMU-REC-ST