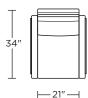

#### Wall Clearance is 16"

ISL-REC-ST

**ISL-REC-XT** 

Scale: 1/4 inch = 1 foot All dimensions are approximate and subject to change. Specify components from the sitting position.

V.06.15.21

ISLA