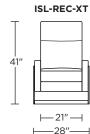

#### Wall Clearance is 16"

ISL-REC-ST

**ISL-REC-XT** 

Scale: 1/4 inch = 1 foot All dimensions are approximate and subject to change. Specify components from the sitting position.

V.06.15.21

ISLA