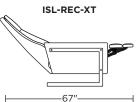

#### Wall Clearance is 16"

ISL-REC-ST

**ISL-REC-XT** 

Scale: 1/4 inch = 1 foot All dimensions are approximate and subject to change. Specify components from the sitting position.

V.06.15.21

ISLA