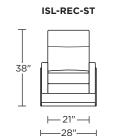

#### Wall Clearance is 16"

ISL-REC-ST

**ISL-REC-XT** 

Scale: 1/4 inch = 1 foot All dimensions are approximate and subject to change. Specify components from the sitting position.

V.06.15.21

ISLA