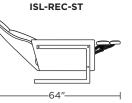

#### Wall Clearance is 16"

ISL-REC-ST

**ISL-REC-XT** 

Scale: 1/4 inch = 1 foot All dimensions are approximate and subject to change. Specify components from the sitting position.

V.06.15.21

ISLA