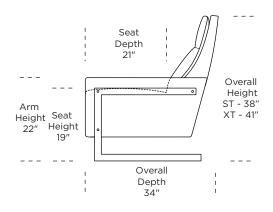

#### Wall Clearance is 16"

ISL-REC-ST

**ISL-REC-XT** 

Scale: 1/4 inch = 1 foot All dimensions are approximate and subject to change. Specify components from the sitting position.

V.06.15.21

ISLA