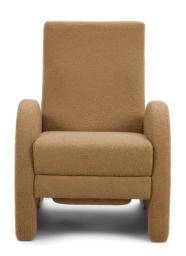

## **ZEPHYR**

AMERICAN LEATHER

**ZEPHYR** 

## **Standard Features:**

Advanced unidirectional suspension system Premium high-density, high-resiliency foam seat

Tight back and seat cushion
Single-needle top-stitch
Limited lifetime warranty on frame and suspension