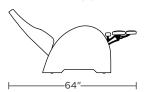

Please use actual leather, fabric, Crypton\*, Sunbrella\* and Ultrasuede\* swatches when specifying furniture as the colors shown may vary due to the printing process.

Wall Clearance is 16"

ZEP-REC-ST

ZEP-REC-XT

**ZEP-REC-XT** 

ZEP-REC-ST

ZEP-REC-XT

Scale: 1/4 inch = 1 foot All dimensions are approximate and subject to change. Specify components from the sitting position. V02.02.24