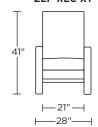

**ZEP-REC-XT** 

ZEP-REC-ST

ZEP-REC-XT

Scale: 1/4 inch = 1 foot All dimensions are approximate and subject to change. Specify components from the sitting position. V02.02.24