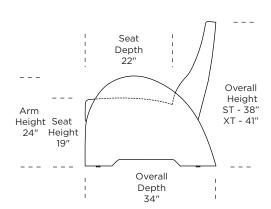

Please use actual leather, fabric, Crypton\*, Sunbrella\* and Ultrasuede\* swatches when specifying furniture as the colors shown may vary due to the printing process.

Wall Clearance is 16"

ZEP-REC-ST

ZEP-REC-XT

**ZEP-REC-XT** 

ZEP-REC-ST

ZEP-REC-XT

Scale: 1/4 inch = 1 foot All dimensions are approximate and subject to change. Specify components from the sitting position. V02.02.24