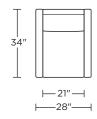

Please use actual leather, fabric, Crypton\*, Sunbrella\* and Ultrasuede\* swatches when specifying furniture as the colors shown may vary due to the printing process.

Wall Clearance is 16"

ZEP-REC-ST

ZEP-REC-XT

**ZEP-REC-XT** 

ZEP-REC-ST

ZEP-REC-XT

Scale: 1/4 inch = 1 foot All dimensions are approximate and subject to change. Specify components from the sitting position. V02.02.24