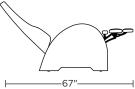

Please use actual leather, fabric, Crypton\*, Sunbrella\* and Ultrasuede\* swatches when specifying furniture as the colors shown may vary due to the printing process.

Wall Clearance is 16"

ZEP-REC-ST

ZEP-REC-XT

**ZEP-REC-XT** 

ZEP-REC-ST

ZEP-REC-XT

Scale: 1/4 inch = 1 foot All dimensions are approximate and subject to change. Specify components from the sitting position. V02.02.24