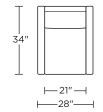

**ZEP-REC-XT** 

ZEP-REC-ST

ZEP-REC-XT

Scale: 1/4 inch = 1 foot All dimensions are approximate and subject to change. Specify components from the sitting position. V02.02.24