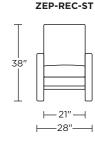

Please use actual leather, fabric, Crypton\*, Sunbrella\* and Ultrasuede\* swatches when specifying furniture as the colors shown may vary due to the printing process.

Wall Clearance is 16"

ZEP-REC-ST

ZEP-REC-XT

**ZEP-REC-XT** 

ZEP-REC-ST

ZEP-REC-XT

Scale: 1/4 inch = 1 foot All dimensions are approximate and subject to change. Specify components from the sitting position. V02.02.24