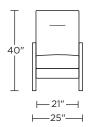

**EVANDER** 

### **Standard Features:**

Advanced unidirectional suspension system
Premium high-density, high-resiliency foam seat
Semi-attached back cushion
Tight seat cushion
Single-needle top-stitch
Lifetime warranty on frame and suspension
Quick-ship delivery

## **Options:**

Solid wood base available in Natural Walnut or Gray Ash

# **Additional Power Options:**

Motorized recliner with an on-seat control panel that is easy to use and includes a USB charging port

Motor has a five-year warranty Lithium-ion battery pack available Battery pack has a one-year warranty

Please use actual leather, fabric, Crypton®, Sunbrella® and Ultrasuede® swatches when specifying furniture as the colors shown may vary due to the printing process.

Wall Clearance is 16"



#### **EVR-REC-ST**



#### EVR-REC-XT



#### **EVR-REC-ST**



**EVR-REC-XT** 



#### **EVR-REC-ST**



## EVR-REC-XT