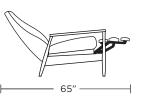

#### Wall Clearance is 16"

AST-REC-ST

AST-REC-ST

<u>⊢21"</u> —

29"\_\_\_\_\_

AST-REC-XT

37

Scale: 1/4 inch = 1 foot All dimensions are approximate and subject to change. Specify components from the sitting position.