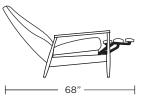

#### Wall Clearance is 16"

AST-REC-ST

AST-REC-ST

<u>⊢21"</u> —

29"\_\_\_\_\_

AST-REC-XT

37

Scale: 1/4 inch = 1 foot All dimensions are approximate and subject to change. Specify components from the sitting position.