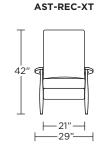

#### Wall Clearance is 16"

AST-REC-ST

AST-REC-ST

<u>⊢21"</u> —

29"\_\_\_\_\_

AST-REC-XT

37

Scale: 1/4 inch = 1 foot All dimensions are approximate and subject to change. Specify components from the sitting position.