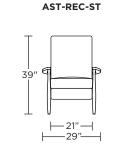

#### Wall Clearance is 16"

AST-REC-ST

AST-REC-ST

<u>⊢21"</u> —

29"\_\_\_\_\_

AST-REC-XT

37

Scale: 1/4 inch = 1 foot All dimensions are approximate and subject to change. Specify components from the sitting position.