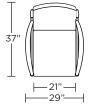

#### Wall Clearance is 16"

AST-REC-ST

AST-REC-ST

<u>⊢21"</u> —

29"\_\_\_\_\_

AST-REC-XT

37

Scale: 1/4 inch = 1 foot All dimensions are approximate and subject to change. Specify components from the sitting position.