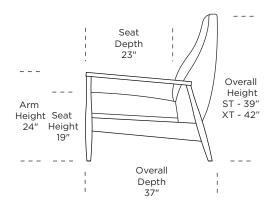

#### Wall Clearance is 16"

AST-REC-ST

AST-REC-ST

<u>⊢21"</u> —

29"\_\_\_\_\_

AST-REC-XT

37

Scale: 1/4 inch = 1 foot All dimensions are approximate and subject to change. Specify components from the sitting position.