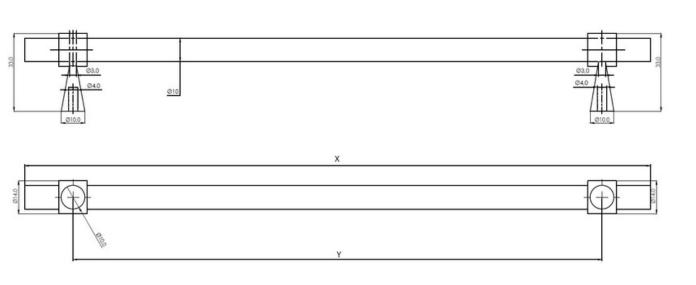

## Timeless Cabinet Pull - Phoebe

| SIZE        | OVERALL (X) | C2C (Y) |
|-------------|-------------|---------|
| Medium      | 200mm       | 160mm   |
| Large       | 265mm       | 224mm   |
| Extra Large | 500mm       | 416mm   |

**Fixings**: All dual-fix cabinet handles are supplied with 2 x 25mm M4 fixing screws. Extra Large size are also supplied with 2 x 45mm M4 fixing screws.

Maintenance: We recommend regular cleaning with a microfibre cloth and warm soapy water followed by drying the product thoroughly. As brass is a soft material, please avoid using any harsh chemicals or abrasive cloths when cleaning.