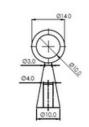

**Fixings**: All dual-fix cabinet handles are supplied with 2 x 25mm M4 fixing screws. Extra Large size are also supplied with 2 x 45mm M4 fixing screws.

Maintenance: We recommend regular cleaning with a microfibre cloth and warm soapy water followed by drying the product thoroughly. As brass is a soft material, please avoid using any harsh chemicals or abrasive cloths when cleaning.