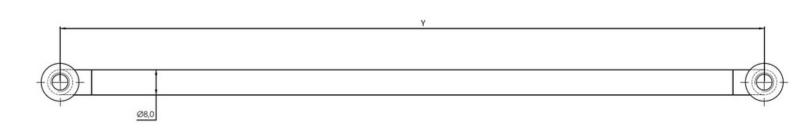

| SIZE        | OVERALL (X) | C2C (Y) |
|-------------|-------------|---------|
| Medium      | 175mm       | 160mm   |
| Large       | 240mm       | 224mm   |
| Extra Large | 430mm       | 416mm   |

**Fixings**: All dual-fix cabinet handles are supplied with 2 x 25mm M4 fixing screws. Extra Large size are also supplied with 2 x 45mm M4 fixing screws.