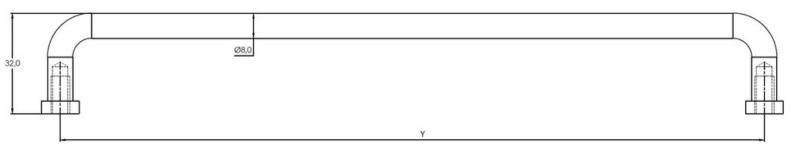

| SIZE        | OVERALL (X) | C2C (Y) |
|-------------|-------------|---------|
| Medium      | 175mm       | 160mm   |
| Large       | 240mm       | 224mm   |
| Extra Large | 430mm       | 416mm   |

**Fixings**: All dual-fix cabinet handles are supplied with 2 x 25mm M4 fixing screws. Extra Large size are also supplied with 2 x 45mm M4 fixing screws.