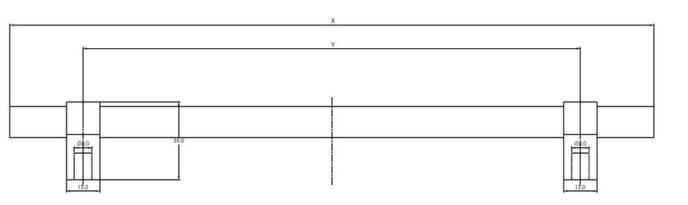

## Fluted Cabinet Pull - Cassandra

|          | x     |             |       |
|----------|-------|-------------|-------|
|          | Y     |             |       |
| $\vdash$ |       | <del></del> | → ,   |
| Ø14,0    | Ø18.0 | Ø18,0       | Ø14.0 |
| -        |       | <del></del> |       |

| FINISHES       |  |  |  |
|----------------|--|--|--|
| Aged Brass     |  |  |  |
| Brushed Brass  |  |  |  |
| Brushed Nickel |  |  |  |
| Matt Black     |  |  |  |
| White          |  |  |  |

| SIZE        | OVERALL (X) | C2C (Y) |
|-------------|-------------|---------|
| Medium      | 230mm       | 160mm   |
| Large       | 290mm       | 224mm   |
| Extra Large | 500mm       | 416mm   |