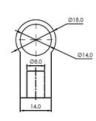

## Fluted Cabinet Pull - Cassandra

|          | x     |             |       |
|----------|-------|-------------|-------|
|          | Y     |             |       |
| $\vdash$ |       | <del></del> | → ,   |
| Ø14,0    | Ø18.0 | Ø18,0       | Ø14.0 |
| -        |       | <del></del> |       |