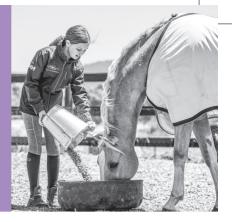

## Directions for use.

Mix Anazolic® in with the morning and/or evening feed.

Dosage rate 60 - 90g per day.

The scoop supplied holds approximately 30g.

Exclusive to