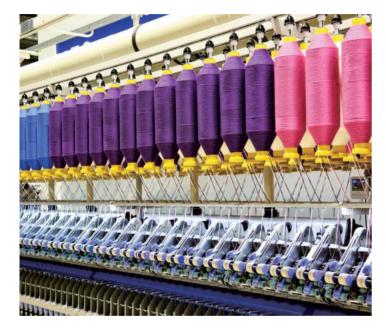

# COLORED YARNS

SAVMOR<sup>™</sup> technology provides a solution dyed, uniquely colored yarn in which the dye becomes part of the fiber during the extrusion process. Omitting the need for bath dyeing allows SAVMOR<sup>™</sup> to conserve both water and energy.

### **BENEFITS**:

- Conserves water and energy
- Richly colored
- Super-brilliant color uniformity
- Inherently colorfast, durable, bleach-resistant&UV light fast
- Precise custom mixing provides enhanced capability to match colors
- Many pigments from naturally occurring or organic materials
- Combines well with other performance technologies

# AVAILABLE:

- In a full range of SAVMOR<sup>™</sup> yarns, including filament, spun polyester yarn and heather combinations
- With custom colors for larger orders and smaller lots for specific applications