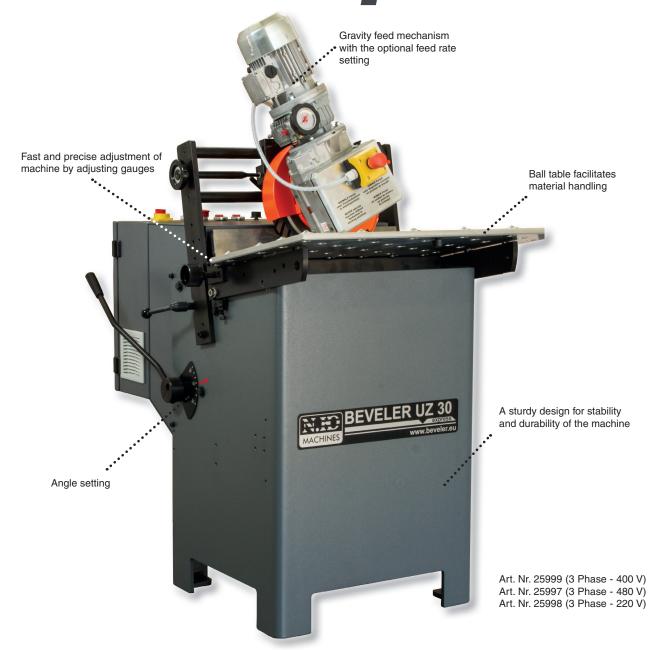

## **Bevelling system UZ30 EXPRESS**

Maximum bevel width 30 mm / 1.18 in. Automatic feed.

## UZ30 Express

Stationary UZ30 EXPRESS is one of the best solutions for bevelling large volumes of smaller and small workpieces or long, narrow steel strips. UZ30 EXPRESS can be used not only for bevelling, but also for deburring. Thanks to the unique geometry of the cutter the feed rate can be set up to the speed of 3.5 m/min. / 11.5 ft/min. For longer workpieces it is possible to equip the machine with an additional input and output table which extends the workspace to remarkable 2 824 mm / 111.18 in.

- The machine designed for bevelling steel, aluminum, copper and other materials, flat bars, tubes, shaped bevelling
- Bevelling by milling high quality bevel (mirror finish)
- Feed control by a variator
- The cutter's speed is controlled by frequency converter
- Another optional accessories for pipe bevelling
- The possibility of extending the work table (input and output table a total of 2824 mm / 111.18 in including the base table)
- Fast and precise adjustment of the machine with the gauges

## Technical data:

Approximate values of the maximum bevel width:

at 30° 30 mm / 1.18 in at 45° 20 mm / 1.10 in at 60° 17 mm / 0.67 in 30 - 60° (continuous) 3 to 100 mm / 0.11 to 3.93 in Ø102 - 156 mm / Ø4.01 - 6.14 in

Bevelling pipes: Ø102 - Cutting head engine: 4000 W

Cutting head speed: Adjustable (frequency convertor)

0 - 5500 rpm

Feed rate: 0,6 - 3,5 m/min. / 1.96 - 11.5 ft/min.

Weight: 400 kg / 881.8 lb
Dimensions: 825 x 1200 x 1615 mm
32.48 x 47.24 x 63.58 in

## Included in the price:

Adjusting the bevel angle:

Thickness of the material:

Beveling system UZ30 EXPRESS Tools for an operator, adjusting scales. Packed in a wooden crate.

User manual.

| <b>→</b>                                                          |          |
|-------------------------------------------------------------------|----------|
| Name of machine:                                                  | Art. Nr. |
| Bevelling system UZ30 EXPRESS (3 Phase - 400 V)                   | 25999    |
| Bevelling system UZ30 EXPRESS (3 Phase - 480 V)                   | 25997    |
| Bevelling system UZ30 EXPRESS (3 Phase - 220 V)                   | 25998    |
| Accessories:                                                      | Art. Nr. |
| Cutting head (incl. clamping wedges and screws)                   | 25910    |
| Cutting inserts premium (pack of 10 pcs)                          | 25907    |
| Input and output table with adjustable stops (table length 1m/pc) | 25908    |
| Fixture for bevelling pipes Ø102 - 156 mm                         | 25902    |
| Adjusting gauges for machine adjustment                           | 25916    |
| Wedge for fastening of the inserts                                | 25917    |
| Screw for the wedge                                               | 25914    |
| Milling head for stainless steel                                  | 25911    |
|                                                                   |          |