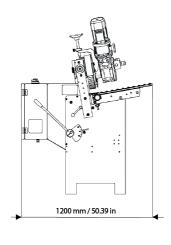

Bevelling pipes: Ø102 - Cutting head engine: 4000 W

Cutting head speed: Adjustable (frequency convertor)

0 - 5500 rpm

Feed rate: 0,6 - 3,5 m/min. / 1.96 - 11.5 ft/min.

Weight: 400 kg / 881.8 lb
Dimensions: 825 x 1200 x 1615 mm
32.48 x 47.24 x 63.58 in