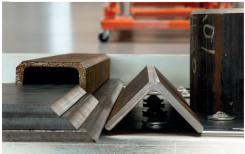

- The machine designed for bevelling steel, aluminum, copper and other materials, flat bars, tubes, shaped bevelling
- Bevelling by milling high quality bevel (mirror finish)
- Feed control by a variator
- The cutter's speed is controlled by frequency converter
- Another optional accessories for pipe bevelling
- The possibility of extending the work table (input and output table a total of 2824 mm / 111.18 in including the base table)
- Fast and precise adjustment of the machine with the gauges

## Technical data:

Approximate values of the maximum bevel width:

at 30° 30 mm / 1.18 in at 45° 20 mm / 1.10 in at 60° 17 mm / 0.67 in 30 - 60° (continuous) 3 to 100 mm / 0.11 to 3.93 in Ø102 - 156 mm / Ø4.01 - 6.14 in