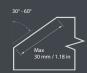

## Technical data:

Approximate values of the maximum bevel width:

at 30° 30 mm / 1.18 in at 45° 20 mm / 1.10 in at 60° 17 mm / 0.67 in 30 - 60° (continuous) 3 to 100 mm / 0.11 to 3.93 in Ø102 - 156 mm / Ø4.01 - 6.14 in