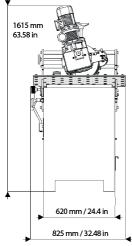

Bevelling pipes: Ø102 - Cutting head engine: 4000 W

Cutting head speed: Adjustable (frequency convertor)

0 - 5500 rpm

Feed rate: 0,6 - 3,5 m/min. / 1.96 - 11.5 ft/min.

Weight: 400 kg / 881.8 lb
Dimensions: 825 x 1200 x 1615 mm
32.48 x 47.24 x 63.58 in