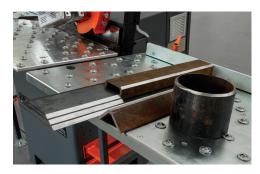

## UZ30 Express

Stationary UZ30 EXPRESS is one of the best solutions for bevelling large volumes of smaller and small workpieces or long, narrow steel strips. UZ30 EXPRESS can be used not only for bevelling, but also for deburring. Thanks to the unique geometry of the cutter the feed rate can be set up to the speed of 3.5 m/min. / 11.5 ft/min. For longer workpieces it is possible to equip the machine with an additional input and output table which extends the workspace to remarkable 2 824 mm / 111.18 in.

- The machine designed for bevelling steel, aluminum, copper and other materials, flat bars, tubes, shaped bevelling
- Bevelling by milling high quality bevel (mirror finish)
- Feed control by a variator
- The cutter's speed is controlled by frequency converter
- Another optional accessories for pipe bevelling
- The possibility of extending the work table (input and output table a total of 2824 mm / 111.18 in including the base table)
- Fast and precise adjustment of the machine with the gauges