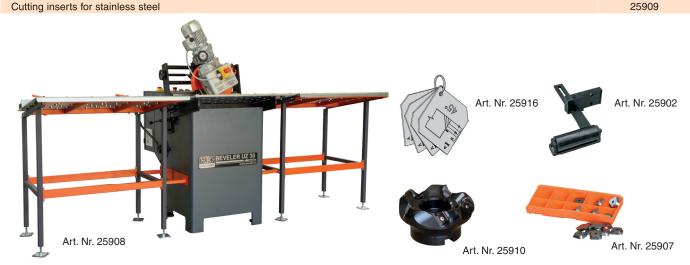

## Included in the price:

Adjusting the bevel angle:

Thickness of the material:

Beveling system UZ30 EXPRESS Tools for an operator, adjusting scales. Packed in a wooden crate.

User manual.

| <b>→</b>                                                          |          |
|-------------------------------------------------------------------|----------|
| Name of machine:                                                  | Art. Nr. |
| Bevelling system UZ30 EXPRESS (3 Phase - 400 V)                   | 25999    |
| Bevelling system UZ30 EXPRESS (3 Phase - 480 V)                   | 25997    |
| Bevelling system UZ30 EXPRESS (3 Phase - 220 V)                   | 25998    |
| Accessories:                                                      | Art. Nr. |
| Cutting head (incl. clamping wedges and screws)                   | 25910    |
| Cutting inserts premium (pack of 10 pcs)                          | 25907    |
| Input and output table with adjustable stops (table length 1m/pc) | 25908    |
| Fixture for bevelling pipes Ø102 - 156 mm                         | 25902    |
| Adjusting gauges for machine adjustment                           | 25916    |
| Wedge for fastening of the inserts                                | 25917    |
| Screw for the wedge                                               | 25914    |
| Milling head for stainless steel                                  | 25911    |
|                                                                   |          |