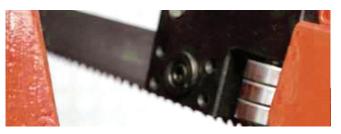

#### **Machine Features**

Hydramechanical Blade Tensioning Bevel Helical Gearbox

Swarf Brush

Hydraulic Vise

Blade Bedding with Carbide and Bearings

**Cutting Capacity** 

|   | <b>0°</b>    |
|---|--------------|
| Ø | 300 mm       |
|   | 280 mm       |
|   | 280 x 400 mm |