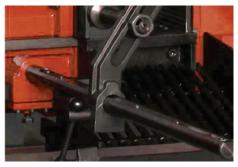

## **PSS400 Bandsaw Machine**

PSS400 model is a semi automatic bandsaw machine which has been designed for accurate straight cutting. Precision cutting capability has been gained with carbide guides and ability to achieve high tension on the blade. The bow up and down movements are controlled by a hydraulic system. The cut material can be easily tightened thanks to hydraulic vice. Feeding material is manual.