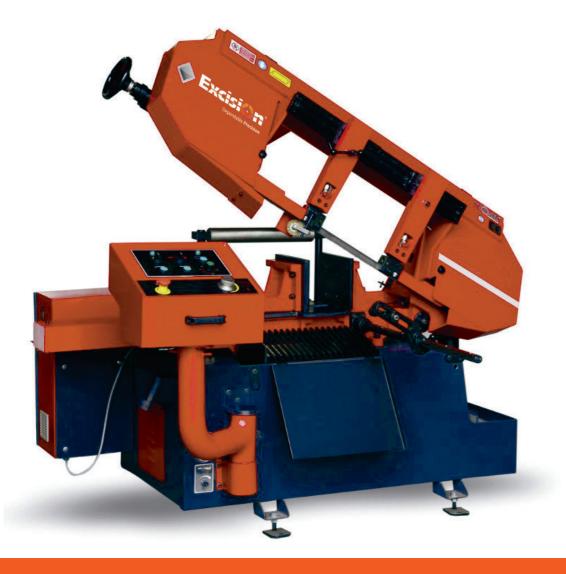

## **PSS400 Bandsaw Machine**

PSS400 model is a semi automatic bandsaw machine which has been designed for accurate straight cutting. Precision cutting capability has been gained with carbide guides and ability to achieve high tension on the blade. The bow up and down movements are controlled by a hydraulic system. The cut material can be easily tightened thanks to hydraulic vice. Feeding material is manual.

#### **Machine Features**

Hydramechanical Blade Tensioning Bevel Helical Gearbox

Swarf Brush

Hydraulic Vise

Blade Bedding with Carbide and Bearings

**Cutting Capacity** 

|   | <b>0°</b>    |
|---|--------------|
| Ø | 300 mm       |
|   | 280 mm       |
|   | 280 x 400 mm |