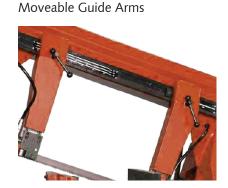

#### **Machine Features**

Hydramechanical Blade Tensioning Bevel Helical Gearbox

Swarf Brush

Hydraulic Vise

Blade Bedding with Carbide and Bearings

**Cutting Capacity** 

|   | <b>0°</b>    |
|---|--------------|
| Ø | 300 mm       |
|   | 280 mm       |
|   | 280 x 400 mm |