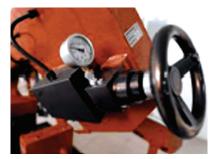

#### **Machine Features**

Hydramechanical Blade Tensioning Bevel Helical Gearbox

Swarf Brush

Hydraulic Vise

Blade Bedding with Carbide and Bearings

**Cutting Capacity** 

|   | <b>0°</b>    |
|---|--------------|
| Ø | 300 mm       |
|   | 280 mm       |
|   | 280 x 400 mm |