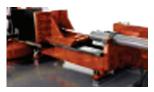

## **PSS400 Bandsaw Machine**

PSS400 model is a semi automatic bandsaw machine which has been designed for accurate straight cutting. Precision cutting capability has been gained with carbide guides and ability to achieve high tension on the blade. The bow up and down movements are controlled by a hydraulic system. The cut material can be easily tightened thanks to hydraulic vice. Feeding material is manual.