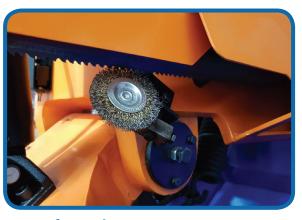

Inverter
Provides to adjust
blade speed up
to workpiece
diameter, thickness
and hardness.

Swarf Brush
Removes swarfs to keep clean the wheels and blade.

Blade Bedding with Carbide and Bearings