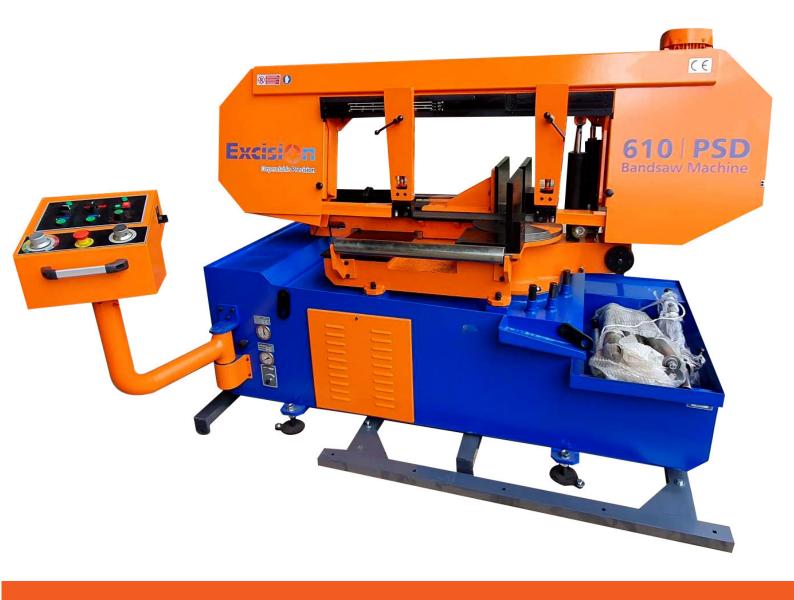

# **PSD610**

# BANDSAW MACHINE

Semi-Automatic Double Mitre

### **CUTTING CAPACITY**

|        | <b>0</b> °   | 45°          | 60°          | -45°         |
|--------|--------------|--------------|--------------|--------------|
| Ø      | 400 mm       | 350m m       | 200 mm       | 350m m       |
| $\Box$ | 400 mm       | 350m m       | 200 mm       | 350m m       |
|        | 400 x 610 mm | 350 x 400 mm | 200 x 400 mm | 350 x 400 mm |

## **TECHNICAL SPECIFICATIONS**

Main Motor : 4 kW

Gearbox : Bevel Helical PKD 2390 High Efficiency

Hydraulic Motor : 0,37 kW

Hydraulic Tank Capacity : 8 Liter
Coolant Motor : 0,12 kW
Coolant Tank Capacity : 30 liters

Blade Speed : 25-90 m/min

Blade Dimensions :  $4.650 \times 34 \times 1,1 \text{ mm}$ 

Machine Weight : 1.350 kg

Machine Dimensions : 1400 x 2350 x 1500 mm

Table Height : 750 mm