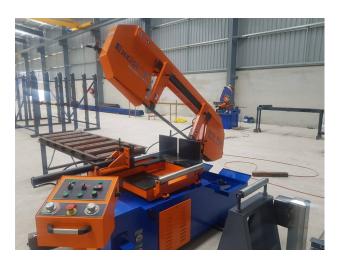

# **BANDSAW MACHINE**

#### **FEATURES**

Manual Control Panel
Only control panel with buttons.

Hydraulic Vise
Pressure, clamping period and clamping time can be adjusted.

Hydramechanical Blade Tensioning

Tensioning period and tensioning time can be adjusted. So blade does not relax and curve cutting gets prevented.

Inverter
Provides to adjust
blade speed up
to workpiece
diameter, thickness
and hardness.

Swarf Brush
Removes swarfs to keep clean the wheels and blade.

Blade Bedding with Carbide and Bearings