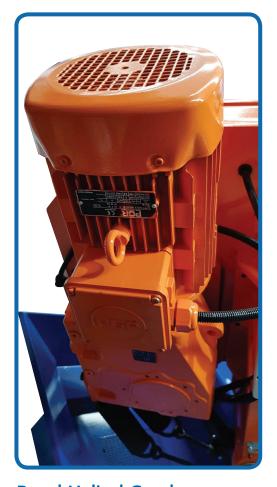

## **TECHNICAL SPECIFICATIONS**

Main Motor : 4 kW

Gearbox : Bevel Helical PKD 2390 High Efficiency

Hydraulic Motor : 0,37 kW

Hydraulic Tank Capacity : 8 Liter
Coolant Motor : 0,12 kW
Coolant Tank Capacity : 30 liters