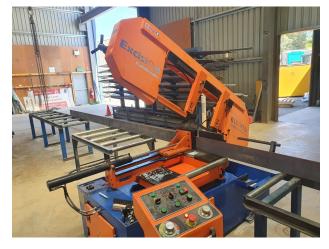

# **BANDSAW MACHINE**

# **FEATURES**

Adjustable Bow Down Speed

Adjustable vise Tension

**Easy Readable Angle Ruler** 