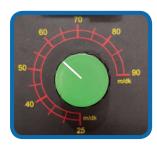

Inverter
Provides to adjust
blade speed up
to workpiece
diameter, thickness
and hardness.

Swarf Brush
Removes swarfs to keep clean the wheels and blade.

Blade Bedding with Carbide and Bearings