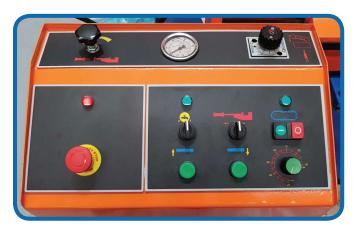

#### **FEATURES**

Manual Control Panel
Only control panel with buttons.

Hydraulic Vise
Pressure, clamping period and clamping time can be adjusted.

Hydramechanical Blade Tensioning

Tensioning period and tensioning time can be adjusted. So blade does not relax and curve cutting gets prevented.