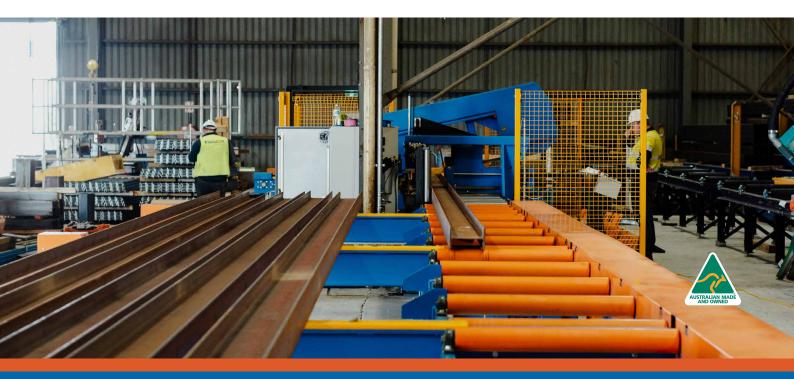

# **Heavy-Duty Roller Tables**

- Custom made to suit all metal processing machinery
- Engineered for heavy steel products
- Raised rollers for easy loading and unloading with forklifts
- Standard widths from 300-1200mm
- Variable speed drive for fast or slow moving of steel
- Infeed and outfeed can be operated together or separately
- Forward/reverse for infinite adjustment

# Heavy-Duty Loading & Storage Systems

- Spend less time loading and unloading, and more time processing steel
- Heavy-duty build to handle the loading of large pieces of steel
- Custom made to suit any metal processing machines
- Unique drag-dog system
- Nylon slides for quiet and smooth dragging
- A safer way to handle the loading of steel