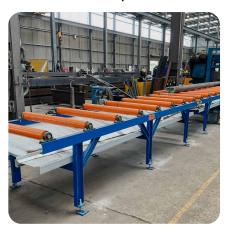

# **Heavy-Duty Roller Tables**

- Custom made to suit all metal processing machinery
- Engineered for heavy steel products
- Raised rollers for easy loading and unloading with forklifts
- Standard widths from 300-1200mm
- Variable speed drive for fast or slow moving of steel
- Infeed and outfeed can be operated together or separately
- Forward/reverse for infinite adjustment

#### **Additional Features:**

Easy loading with forklifts

Lifting options

Swarf catcher option