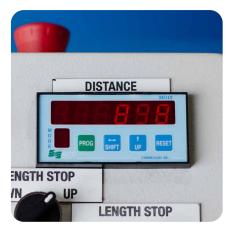

# **Heavy-Duty Length Stops**

- Heavy-duty Australian-made stops for steel cutting
- Save up to 60% time with no more measuring
- Accurately measure your steel without a tape measure
- Auto and manual options for lifting length stop 90° to allow steel to easily roll through
- Optional software upgrade for programmable lengths

#### **Additional Features:**

Digital measuring

Auto-lifting to feed material

Unlimited length options