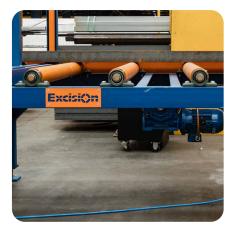

# **Heavy-Duty Roller Tables**

- Custom made to suit all metal processing machinery
- Engineered for heavy steel products
- Raised rollers for easy loading and unloading with forklifts
- Standard widths from 300-1200mm
- Variable speed drive for fast or slow moving of steel
- Infeed and outfeed can be operated together or separately
- Forward/reverse for infinite adjustment

#### **Additional Features:**

Easy loading with forklifts

Lifting options

Swarf catcher option