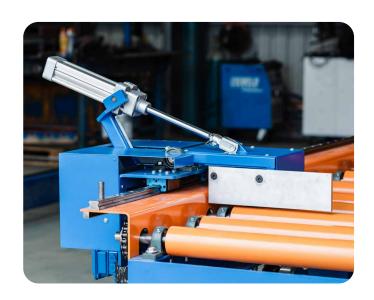

# **Heavy-Duty Length Stops**

- Heavy-duty Australian-made stops for steel cutting
- Save up to 60% time with no more measuring
- Accurately measure your steel without a tape measure
- Auto and manual options for lifting length stop 90° to allow steel to easily roll through
- Optional software upgrade for programmable lengths

#### **Additional Features:**

Digital measuring

Auto-lifting to feed material

Unlimited length options