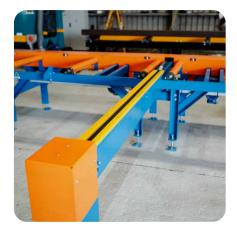

# **Heavy-Duty Length Stops**

- Heavy-duty Australian-made stops for steel cutting
- Save up to 60% time with no more measuring
- Accurately measure your steel without a tape measure
- Auto and manual options for lifting length stop 90° to allow steel to easily roll through
- Optional software upgrade for programmable lengths

#### **Additional Features:**

Digital measuring

Auto-lifting to feed material

Unlimited length options