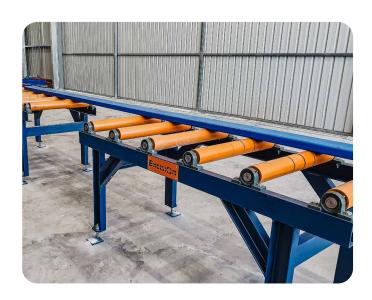

# **Heavy-Duty Roller Tables**

- Custom made to suit all metal processing machinery
- Engineered for heavy steel products
- Raised rollers for easy loading and unloading with forklifts
- Standard widths from 300-1200mm
- Variable speed drive for fast or slow moving of steel
- Infeed and outfeed can be operated together or separately
- Forward/reverse for infinite adjustment