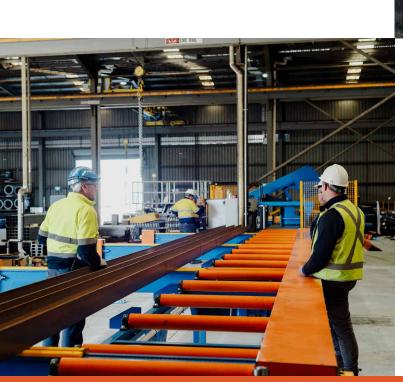

# Heavy-Duty Loading & Storage Systems

- Spend less time loading and unloading, and more time processing steel
- Heavy-duty build to handle the loading of large pieces of steel
- Custom made to suit any metal processing machines
- Unique drag-dog system
- Nylon slides for quiet and smooth dragging
- A safer way to handle the loading of steel

# **Heavy-Duty Roller Tables**

- Custom made to suit all metal processing machinery
- Engineered for heavy steel products
- Raised rollers for easy loading and unloading with forklifts
- Standard widths from 300-1200mm
- Variable speed drive for fast or slow moving of steel
- Infeed and outfeed can be operated together or separately
- Forward/reverse for infinite adjustment