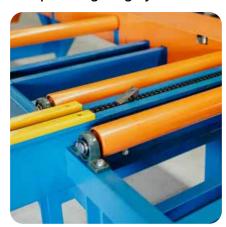

# **Heavy-Duty Roller Tables**

- Custom made to suit all metal processing machinery
- Engineered for heavy steel products
- Raised rollers for easy loading and unloading with forklifts
- Standard widths from 300-1200mm
- Variable speed drive for fast or slow moving of steel
- Infeed and outfeed can be operated together or separately
- Forward/reverse for infinite adjustment

#### **Additional Features:**

Easy loading with forklifts

Lifting options

Swarf catcher option