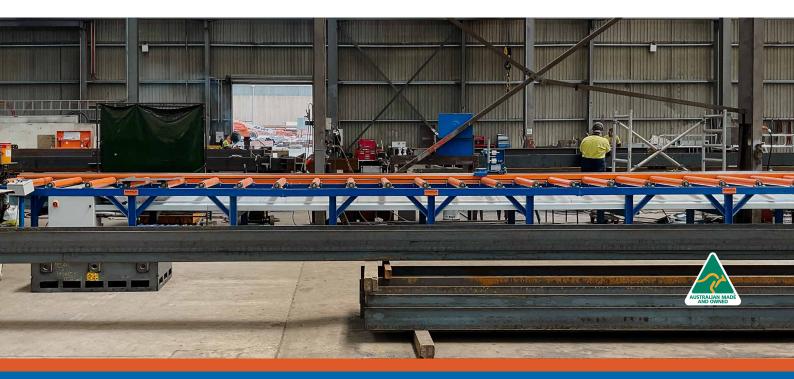

# **Heavy-Duty Roller Tables**

- Custom made to suit all metal processing machinery
- Engineered for heavy steel products
- Raised rollers for easy loading and unloading with forklifts
- Standard widths from 300-1200mm
- Variable speed drive for fast or slow moving of steel
- Infeed and outfeed can be operated together or separately
- Forward/reverse for infinite adjustment