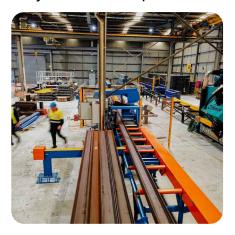

# Heavy-Duty Loading & Storage Systems

- Spend less time loading and unloading, and more time processing steel
- Heavy-duty build to handle the loading of large pieces of steel
- Custom made to suit any metal processing machines
- Unique drag-dog system
- Nylon slides for quiet and smooth dragging
- A safer way to handle the loading of steel

#### **Additional Features:**

Nylon slides

Unique drag-dog system

Fully automated options