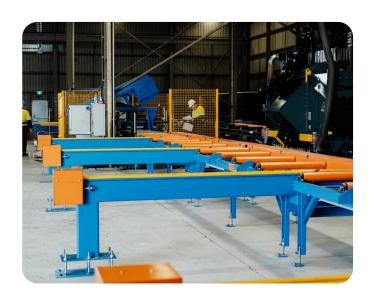

# **Heavy-Duty Roller Tables**

- Custom made to suit all metal processing machinery
- Engineered for heavy steel products
- Raised rollers for easy loading and unloading with forklifts
- Standard widths from 300-1200mm
- Variable speed drive for fast or slow moving of steel
- Infeed and outfeed can be operated together or separately
- Forward/reverse for infinite adjustment

# Heavy-Duty Loading & Storage Systems

- Spend less time loading and unloading, and more time processing steel
- Heavy-duty build to handle the loading of large pieces of steel
- Custom made to suit any metal processing machines
- Unique drag-dog system
- Nylon slides for quiet and smooth dragging
- A safer way to handle the loading of steel