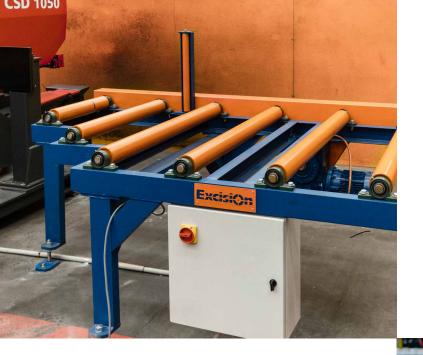

# **Heavy-Duty Roller Tables**

- Custom made to suit all metal processing machinery
- Engineered for heavy steel products
- Raised rollers for easy loading and unloading with forklifts
- Standard widths from 300-1200mm
- Variable speed drive for fast or slow moving of steel
- Infeed and outfeed can be operated together or separately
- Forward/reverse for infinite adjustment

# **Heavy-Duty Length Stops**

- Heavy-duty Australian-made stops for steel cutting
- Save up to 60% time with no more measuring
- Accurately measure your steel without a tape measure
- Auto and manual options for lifting length stop 90° to allow steel to easily roll through
- Optional software upgrade for programmable lengths