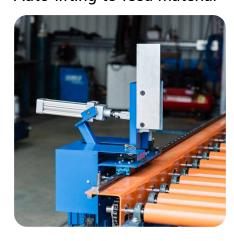

# **Heavy-Duty Length Stops**

- Heavy-duty Australian-made stops for steel cutting
- Save up to 60% time with no more measuring
- Accurately measure your steel without a tape measure
- Auto and manual options for lifting length stop 90° to allow steel to easily roll through
- Optional software upgrade for programmable lengths

#### **Additional Features:**

Digital measuring

Auto-lifting to feed material

Unlimited length options