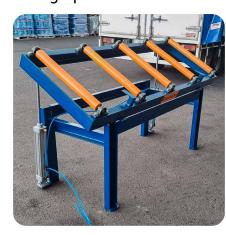

# **Heavy-Duty Length Stops**

- Heavy-duty Australian-made stops for steel cutting
- Save up to 60% time with no more measuring
- Accurately measure your steel without a tape measure
- Auto and manual options for lifting length stop 90° to allow steel to easily roll through
- Optional software upgrade for programmable lengths

#### **Additional Features:**

Digital measuring

Auto-lifting to feed material

Unlimited length options