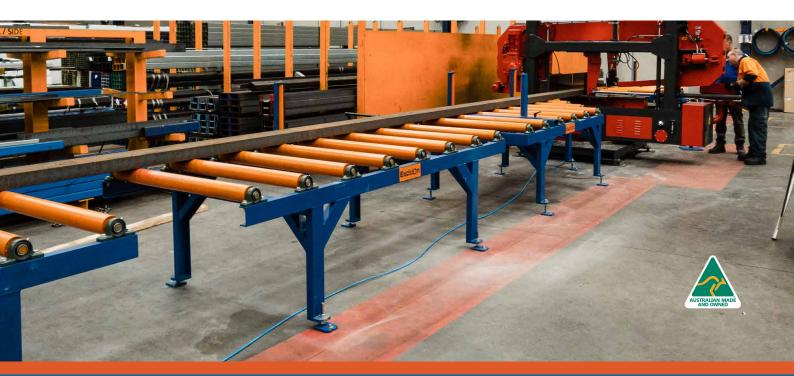

# **Heavy-Duty Roller Tables**

- Custom made to suit all metal processing machinery
- Engineered for heavy steel products
- Raised rollers for easy loading and unloading with forklifts
- Standard widths from 300-1200mm
- Variable speed drive for fast or slow moving of steel
- Infeed and outfeed can be operated together or separately
- Forward/reverse for infinite adjustment

#### **Additional Features:**

Easy loading with forklifts

Lifting options

Swarf catcher option