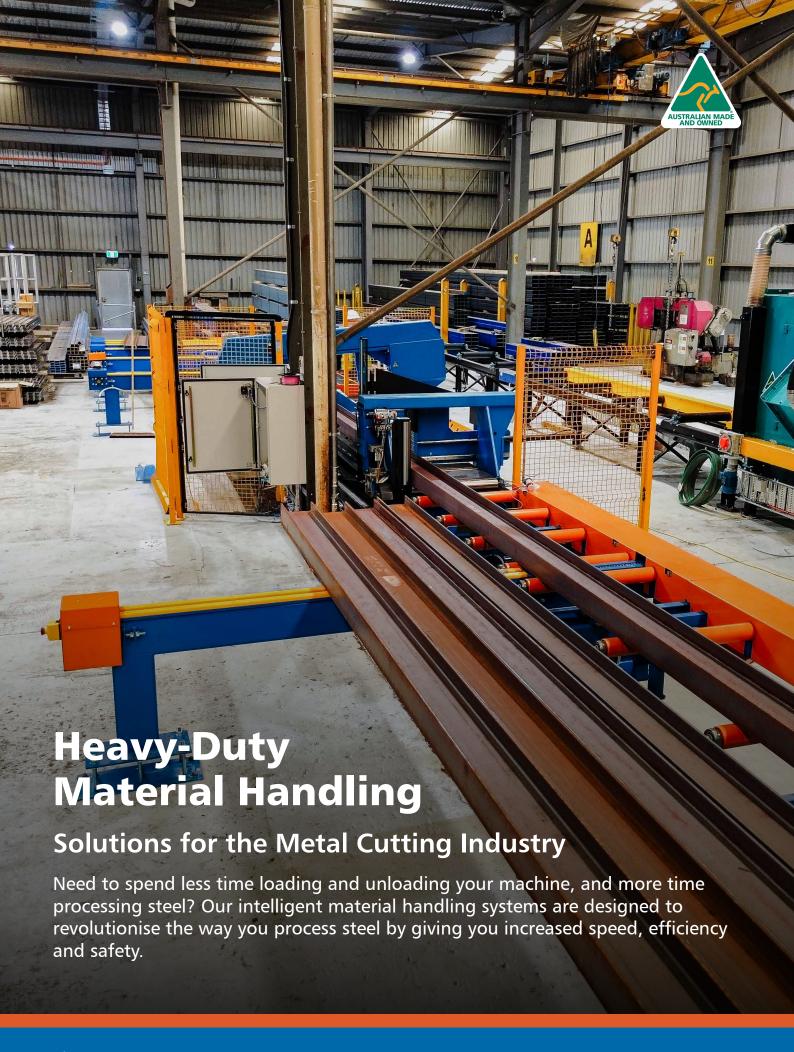

# Heavy-Duty Loading & Storage Systems

- Spend less time loading and unloading, and more time processing steel
- Heavy-duty build to handle the loading of large pieces of steel
- Custom made to suit any metal processing machines
- Unique drag-dog system
- Nylon slides for quiet and smooth dragging
- A safer way to handle the loading of steel

# **Heavy-Duty Roller Tables**

- Custom made to suit all metal processing machinery
- Engineered for heavy steel products
- Raised rollers for easy loading and unloading with forklifts
- Standard widths from 300-1200mm
- Variable speed drive for fast or slow moving of steel
- Infeed and outfeed can be operated together or separately
- Forward/reverse for infinite adjustment