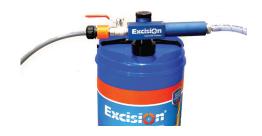

# **Lockable Dial**

A double screw lock system has been incorporated into the mixer dial to ensure set concentration is fixed and tamper-proof

**Simple Connectivity** 

Suitable for both 205L barrels and 20L pails with secure interchangeable Polypropylene risers

# Coolant Mixer

Coolant proportional mixer. Drum mounted automatically mix's liquid concentrate with water