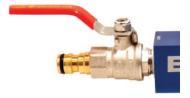

# High effeciency output

Excision MIxer works to standard water pressure with smart mixing technology producing high output, including a separate on/off valve tap