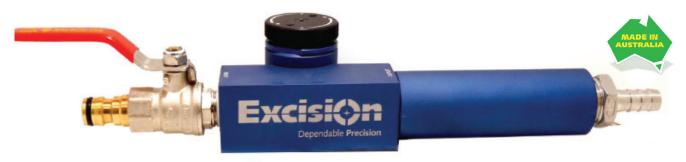

# **New Product Release**

#### **Features**

- High effeciency output
- Adjustable concentration
- Smart mixing technology
- Lockable Dial
- Simple connectivity

# Coolant Mixer

Coolant proportional mixer. Drum mounted automatically mix's liquid concentrate with water