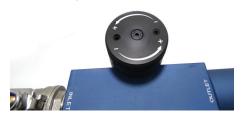

# **Adjustable Concentration**

A wide range of coolant mixing ratios can be set from 1% - 20% with simple rotation of the dial

# **Lockable Dial**

A double screw lock system has been incorporated into the mixer dial to ensure set concentration is fixed and tamper-proof

**Simple Connectivity** 

Suitable for both 205L barrels and 20L pails with secure interchangeable Polypropylene risers