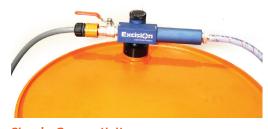

# **New Product Release**

#### **Features**

- High effeciency output
- Adjustable concentration
- Smart mixing technology
- Lockable Dial
- Simple connectivity

# **Smart Mixing Technology**

Specially tuned spout extension provides the perfect mixing environment for coolant output

# **Adjustable Concentration**

A wide range of coolant mixing ratios can be set from 1% - 20% with simple rotation of the dial

# High effeciency output

Excision MIxer works to standard water pressure with smart mixing technology producing high output, including a separate on/off valve tap

# **Lockable Dial**

A double screw lock system has been incorporated into the mixer dial to ensure set concentration is fixed and tamper-proof

**Simple Connectivity** 

Suitable for both 205L barrels and 20L pails with secure interchangeable Polypropylene risers

# Coolant Mixer

Coolant proportional mixer. Drum mounted automatically mix's liquid concentrate with water