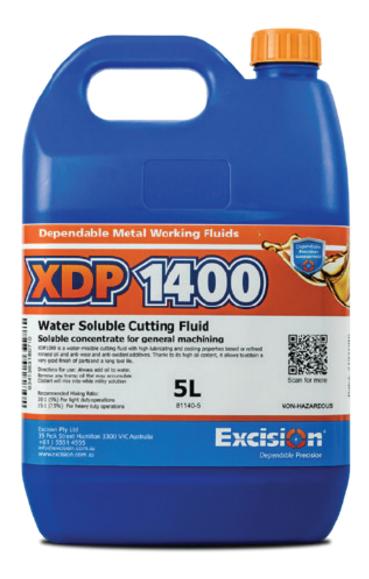

# **XDP1400**

#### Soluble concentrate for general machining

XDP1400 is a highly stable soluble fluid based on highly refined mineral oil, designed to obtain excellent superficial finishing in cast iron, steel, aluminum copper and brass alloys. Thanks to its formulation with EP additives it is specially recommended for heavy duty and complex operations. XDP1400 does not contain amines, boron, nitrites and sulfurized compounds and heavy metals

| Size  | Code      |
|-------|-----------|
| 5 L   | 81210-5   |
| 20 L  | 81210-20  |
| 205 L | 81210-205 |