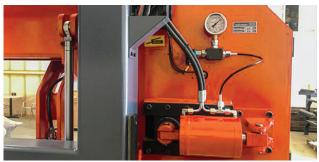

### **CSS 800 Bandsaw Machine**

CSS 800 model is a double column semiautomatic bandsaw machine with variable speed. This Machine is designed for straight cutting, precision is guaranteed due to the linear guides. Bow up-down movements are controlled with hydraulic compression. The cut material can be easily tightened thanks to powerful hydraulic vices. This machine includes 2 x 2m infeed / outfeed rollers. The machine is controlled on digital control panel. Hydraulic top clamps can be easily fitted making with machine a great 'pack' cutting saw.

#### **Technical Specification**

Main Motor Hydraulic Motor Conveyor Motor Coolant Motor Blade Speed Feeding Stroke Blade Size Weight Working Height Dimensions

5,5kW, ~ 1400 rpm 1,5kW 0,12kW 0,2kW 25-90 m/min