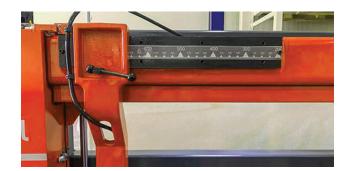

### **CSS 800 Bandsaw Machine**

CSS 800 model is a double column semiautomatic bandsaw machine with variable speed. This Machine is designed for straight cutting, precision is guaranteed due to the linear guides. Bow up-down movements are controlled with hydraulic compression. The cut material can be easily tightened thanks to powerful hydraulic vices. This machine includes 2 x 2m infeed / outfeed rollers. The machine is controlled on digital control panel. Hydraulic top clamps can be easily fitted making with machine a great 'pack' cutting saw.