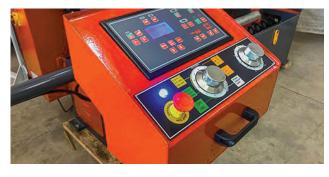

### **CSS 800 Bandsaw Machine**

CSS 800 model is a double column semiautomatic bandsaw machine with variable speed. This Machine is designed for straight cutting, precision is guaranteed due to the linear guides. Bow up-down movements are controlled with hydraulic compression. The cut material can be easily tightened thanks to powerful hydraulic vices. This machine includes 2 x 2m infeed / outfeed rollers. The machine is controlled on digital control panel. Hydraulic top clamps can be easily fitted making with machine a great 'pack' cutting saw.