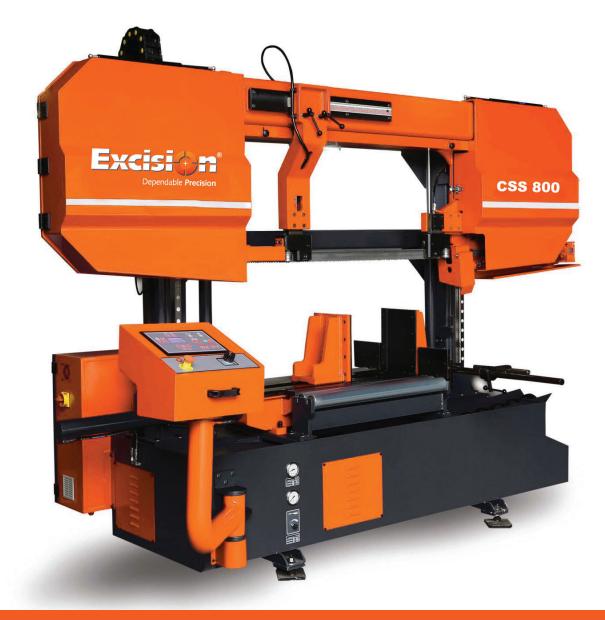

### **CSS 800 Bandsaw Machine**

CSS 800 model is a double column semiautomatic bandsaw machine with variable speed. This Machine is designed for straight cutting, precision is guaranteed due to the linear guides. Bow up-down movements are controlled with hydraulic compression. The cut material can be easily tightened thanks to powerful hydraulic vices. This machine includes 2 x 2m infeed / outfeed rollers. The machine is controlled on digital control panel. Hydraulic top clamps can be easily fitted making with machine a great 'pack' cutting saw.