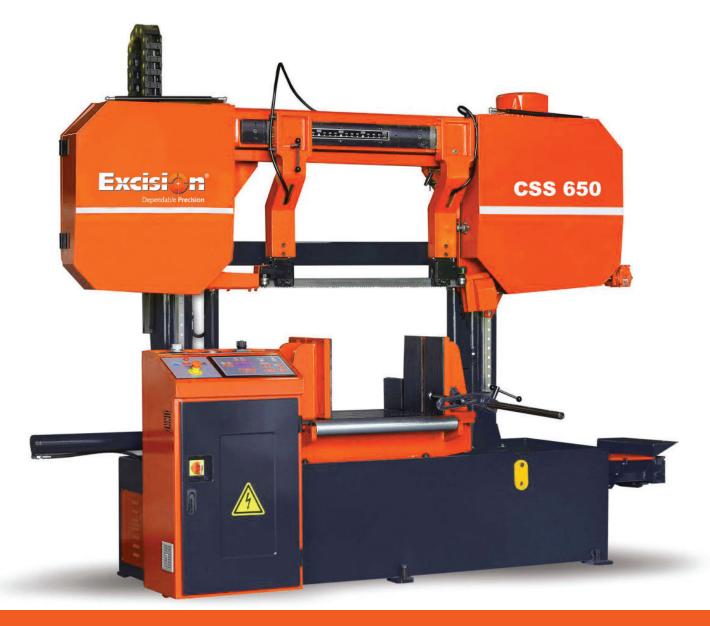

## CSS 650

### CSS 650 Bandsaw Machine

CSS 650 model is a double column semiautomatic bandsaw machine with variable speed. This Machine is designed for straight cutting, precision is guaranteed due to the linear guides. Bow up-down movements are controlled with hydraulic compression. The cut material can be easily tightened thanks to powerful hydraulic vices. This machine includes 2 x 2m infeed / outfeed rollers. The machine is controlled on digital control panel. Hydraulic top clamps can be easily fitted making with machine a great 'pack' cutting saw.