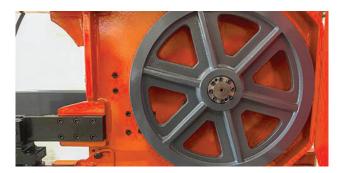

### CSS 650 Bandsaw Machine

CSS 650 model is a double column semiautomatic bandsaw machine with variable speed. This Machine is designed for straight cutting, precision is guaranteed due to the linear guides. Bow up-down movements are controlled with hydraulic compression. The cut material can be easily tightened thanks to powerful hydraulic vices. This machine includes 2 x 2m infeed / outfeed rollers. The machine is controlled on digital control panel. Hydraulic top clamps can be easily fitted making with machine a great 'pack' cutting saw.

#### **Machine Features**

www.excision.com.au