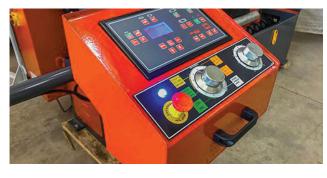

### CSS 650 Bandsaw Machine

CSS 650 model is a double column semiautomatic bandsaw machine with variable speed. This Machine is designed for straight cutting, precision is guaranteed due to the linear guides. Bow up-down movements are controlled with hydraulic compression. The cut material can be easily tightened thanks to powerful hydraulic vices. This machine includes 2 x 2m infeed / outfeed rollers. The machine is controlled on digital control panel. Hydraulic top clamps can be easily fitted making with machine a great 'pack' cutting saw.