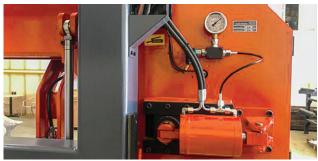

### CSS 650 Bandsaw Machine

CSS 650 model is a double column semiautomatic bandsaw machine with variable speed. This Machine is designed for straight cutting, precision is guaranteed due to the linear guides. Bow up-down movements are controlled with hydraulic compression. The cut material can be easily tightened thanks to powerful hydraulic vices. This machine includes 2 x 2m infeed / outfeed rollers. The machine is controlled on digital control panel. Hydraulic top clamps can be easily fitted making with machine a great 'pack' cutting saw.