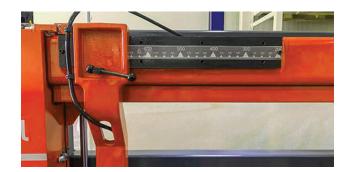

### CSS 650 Bandsaw Machine

CSS 650 model is a double column semiautomatic bandsaw machine with variable speed. This Machine is designed for straight cutting, precision is guaranteed due to the linear guides. Bow up-down movements are controlled with hydraulic compression. The cut material can be easily tightened thanks to powerful hydraulic vices. This machine includes 2 x 2m infeed / outfeed rollers. The machine is controlled on digital control panel. Hydraulic top clamps can be easily fitted making with machine a great 'pack' cutting saw.

#### **Machine Features**

www.excision.com.au