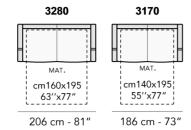

# MAYA M026

#### Standard features

- Frame: wooden structure.
- Padding in eco-friendly open cell polyurethane foam with different densities.
- Covering in leather or fabric. Seat cushions covering removable.
- For coverings in leather, stitching type Cod.01 for seat and backrest and stitching type Cod.03 for the armrest.
- Stitching type Cod.03 for fabric coverings.
- Electro-welded bed frame and a 16 cm (6,3") high polyurethane foam mattress.
- Removable arms with a metal sliding connectors system.
- Armrest buckle in Gunmetal (Cod.CF).
- Legs in Antique Bronze (Cod.52).
- Mechanism with wheels that allows the movement of the sofa in an easy way.