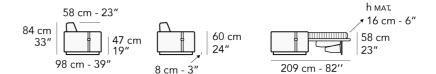

# MAYA M026

#### Standard features

- Frame: wooden structure.
- Padding in eco-friendly open cell polyurethane foam with different densities.
- Covering in leather or fabric. Seat cushions covering removable.
- For coverings in leather, stitching type Cod.01 for seat and backrest and stitching type Cod.03 for the armrest.
- Stitching type Cod.03 for fabric coverings.
- Electro-welded bed frame and a 16 cm (6,3") high polyurethane foam mattress.
- Removable arms with a metal sliding connectors system.
- Armrest buckle in Gunmetal (Cod.CF).
- Legs in Antique Bronze (Cod.52).
- Mechanism with wheels that allows the movement of the sofa in an easy way.