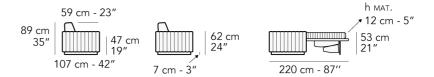

in leather, stitching type Cod.01 for seat and backrest and stitching type Cod.03 for the armrest.
- Stitching type Cod.03 for fabric coverings.
- Electro-welded bed frame and a 12 cm (4,7") high polyurethane foam mattress.
- Removable arms with a metal sliding connectors system.
- Legs in Antique Bronze (Cod.52).
- Mechanism with wheels that allows the movement of the sofa in an easy way.

## Optional features with upcharge

- -7% upcharge for combined coverings. Please refer to the notes at the beginning of pricelist.
- Polyurethane foam mattress 12 cm (4,7") high and removable cover with memory foam top.
- Bed frame cover.

## Notes

- Other stitching not available.
- Model available in bed version only.
- Polyurethane foam mattresses are subject to normal depth shrinkage of about 2%.





Scala 1:100 Legenda / Legend Spalliera / Back Cushions Bracciolo / Armrest Seduta / Seat Cushions Ratio 1 to 100