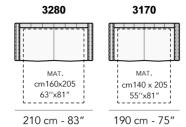

leather, stitching type Cod.01 for seat and backrest and stitching type Cod.03 for the armrest.
- Stitching type Cod.03 for fabric coverings.
- Electro-welded bed frame and a 12 cm (4,7") high polyurethane foam mattress.
- Removable arms with a metal sliding connectors system.
- Legs in Antique Bronze (Cod.52).
- Mechanism with wheels that allows the movement of the sofa in an easy way.

## Optional features with upcharge

- -7% upcharge for combined coverings. Please refer to the notes at the beginning of pricelist.
- Polyurethane foam mattress 12 cm (4,7") high and removable cover with memory foam top.
- Bed frame cover.

## Notes

- Other stitching not available.
- Model available in bed version only.
- Polyurethane foam mattresses are subject to normal depth shrinkage of about 2%.





Scala 1:100 Legenda / Legend Spalliera / Back Cushions Bracciolo / Armrest Seduta / Seat Cushions Ratio 1 to 100