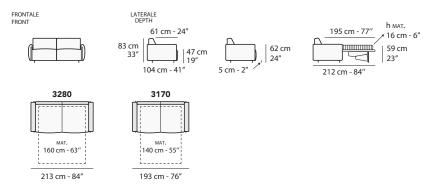

### **Standard Characteristics**

-Frame: wooden structure.

-Padding in eco-friendly open cell polyurethane foam with different densities.

-Not removable fabric covering.

-Electro-welded mesh with 16 h mattress in polyurethane foam.

-Armrests are removable and have a bayonet system for all versions.

-Wooden armrest available in the following colors: Canaletto walnut (Cod.10) and thermobaked oak (Cod.11).

-Mechanism: with wheels that allow the sofa to be moved easily.