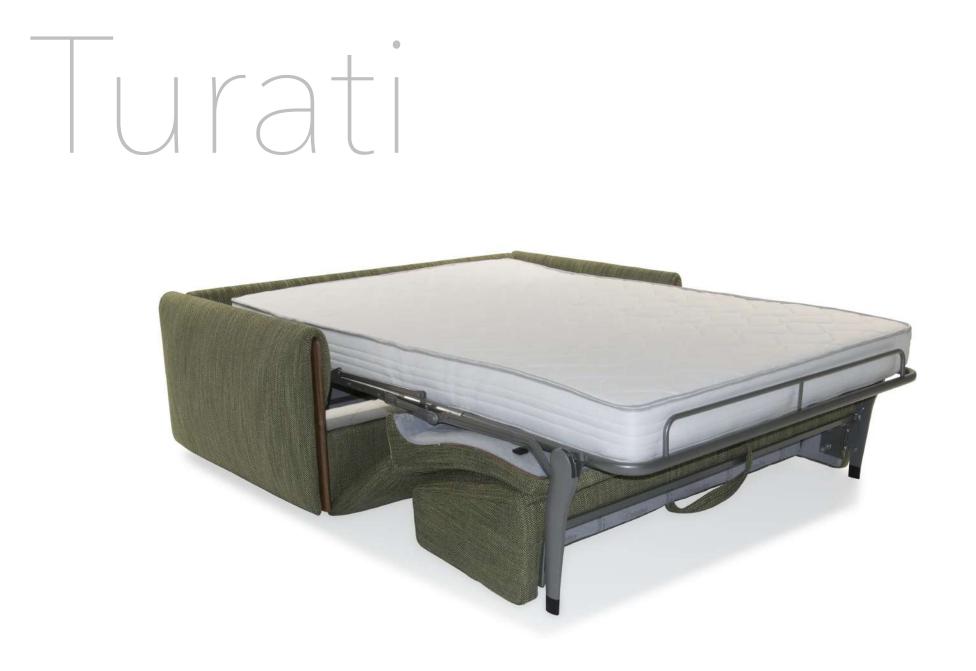

### **Standard Characteristics**

-Frame: wooden structure.

-Padding in eco-friendly open cell polyurethane foam with different densities.

-Not removable fabric covering.

-Electro-welded mesh with 16 h mattress in polyurethane foam.

#### Note

Available only in bed version.