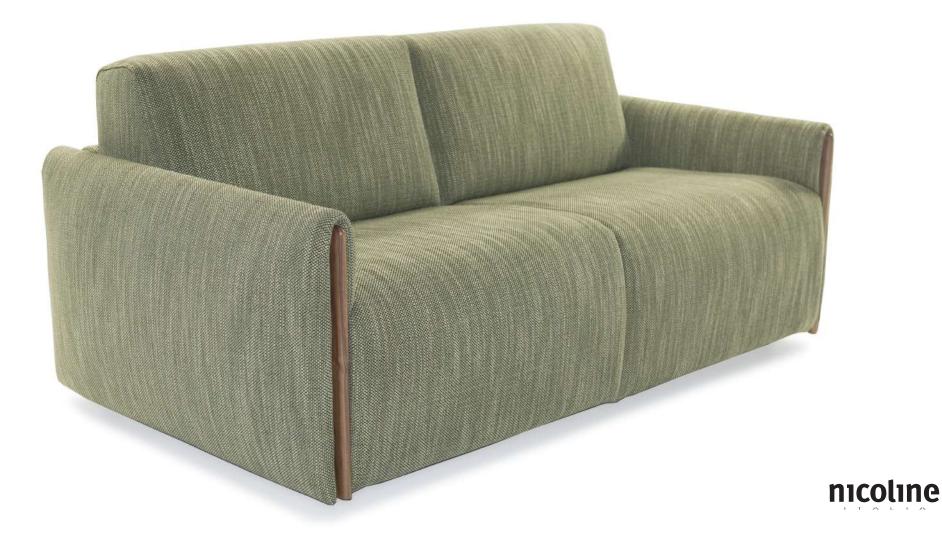

### **Standard Characteristics**

-Frame: wooden structure.

-Padding in eco-friendly open cell polyurethane foam with different densities.

-Not removable fabric covering.

-Electro-welded mesh with 16 h mattress in polyurethane foam.

-Armrests are removable and have a bayonet system for all versions.

-Wooden armrest available in the following colors: Canaletto walnut (Cod.10) and thermobaked oak (Cod.11).

-Mechanism: with wheels that allow the sofa to be moved easily.