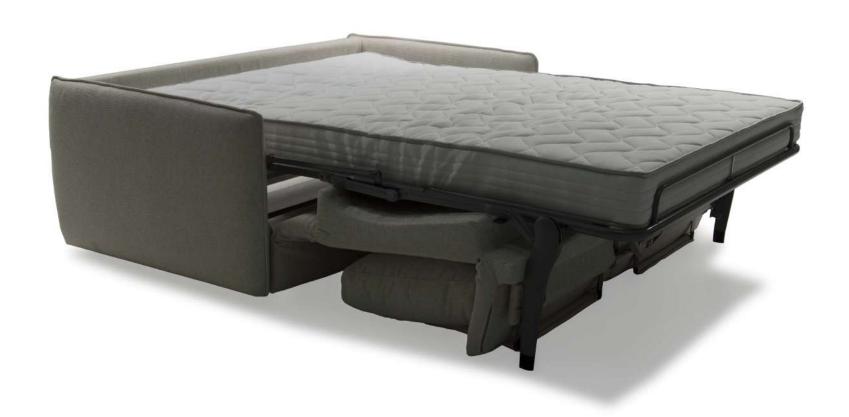

### **Standard features**

- -Frame: wooden structure.
- -Seat cushions in eco-friendly open cell polyurethane foam with different densities.
- -Back and frontal cushions in mixed feather.
- -Not removable fabric covering.
- -Electro-welded mesh with 16 h mattress in polyurethane foam.
- -Armrests are removable and have a bayonet system for all versions.
- -Stitching type Cod.03.
- -The back cushion has a metal button with gunmetal finish (Cod.CF).
- -Mechanism with wheels that allows the movement of the sofa in an easy way.

### **Notes**

- -Other stitching not available.
- -Only available in bed version.