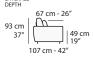

## Modello Taylor





# 



## T017-TAYLOR

### FRONTALE FRONT













### T017 - TAYLOR

### **Standard features**

- -Frame: wooden structure.
- -Seat cushions in eco-friendly open cell polyurethane foam with different densities.
- -Back and frontal cushions in mixed feather.
- -Not removable fabric covering.
- -Electro-welded mesh with 16 h mattress in polyurethane foam.
- -Armrests are removable and have a bayonet system for all versions.
- -Stitching type Cod.03.
- -The back cushion has a metal button with gunmetal finish (Cod.CF).
- -Mechanism with wheels that allows the movement of the sofa in an easy way.

### **Optional features with upcharge**

-7% upcharge for combined coverings. Please refer to the notes at the beginning of price-list.

### **Notes**

- -Other stitching not available.
- -Only available in bed version.