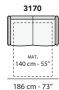

## Modello Taylor





# 



## T017-TAYLOR

### FRONTALE FRONT













### T017 - TAYLOR

### **Standard features**

- -Frame: wooden structure.
- -Seat cushions in eco-friendly open cell polyurethane foam with different densities.
- -Back and frontal cushions in mixed feather.
- -Not removable fabric covering.
- -Electro-welded mesh with 16 h mattress in polyurethane foam.
- -Armrests are removable and have a bayonet system for all versions.
- -Stitching type Cod.03.
- -The back cushion has a metal button with gunmetal finish (Cod.CF).
- -Mechanism with wheels that allows the movement of the sofa in an easy way.

### **Optional features with upcharge**

-7% upcharge for combined coverings. Please refer to the notes at the beginning of price-list.

### **Notes**

- -Other stitching not available.
- -Only available in bed version.