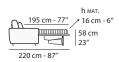

## Modello Taylor





# 



## T017-TAYLOR

### FRONTALE FRONT













### T017 - TAYLOR

### **Standard features**

- -Frame: wooden structure.
- -Seat cushions in eco-friendly open cell polyurethane foam with different densities.
- -Back and frontal cushions in mixed feather.
- -Not removable fabric covering.
- -Electro-welded mesh with 16 h mattress in polyurethane foam.
- -Armrests are removable and have a bayonet system for all versions.
- -Stitching type Cod.03.
- -The back cushion has a metal button with gunmetal finish (Cod.CF).
- -Mechanism with wheels that allows the movement of the sofa in an easy way.

### **Optional features with upcharge**

-7% upcharge for combined coverings. Please refer to the notes at the beginning of price-list.

### **Notes**

- -Other stitching not available.
- -Only available in bed version.