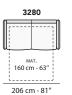

## Modello Taylor





# 



## T017-TAYLOR

### FRONTALE FRONT













### T017 - TAYLOR

### **Standard features**

- -Frame: wooden structure.
- -Seat cushions in eco-friendly open cell polyurethane foam with different densities.
- -Back and frontal cushions in mixed feather.
- -Not removable fabric covering.
- -Electro-welded mesh with 16 h mattress in polyurethane foam.
- -Armrests are removable and have a bayonet system for all versions.
- -Stitching type Cod.03.
- -The back cushion has a metal button with gunmetal finish (Cod.CF).
- -Mechanism with wheels that allows the movement of the sofa in an easy way.

### **Optional features with upcharge**

-7% upcharge for combined coverings. Please refer to the notes at the beginning of price-list.

### **Notes**

- -Other stitching not available.
- -Only available in bed version.