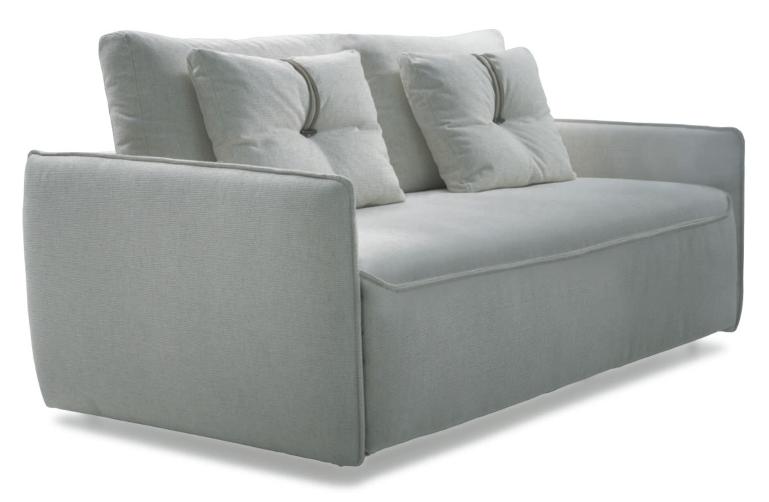

## Modello Taylor

## T017-TAYLOR

### FRONTALE FRONT

### T017 - TAYLOR

### **Standard features**

- -Frame: wooden structure.
- -Seat cushions in eco-friendly open cell polyurethane foam with different densities.
- -Back and frontal cushions in mixed feather.
- -Not removable fabric covering.
- -Electro-welded mesh with 16 h mattress in polyurethane foam.
- -Armrests are removable and have a bayonet system for all versions.
- -Stitching type Cod.03.
- -The back cushion has a metal button with gunmetal finish (Cod.CF).
- -Mechanism with wheels that allows the movement of the sofa in an easy way.