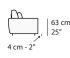

## Modello Taylor





# 



## T017-TAYLOR

### FRONTALE FRONT













### T017 - TAYLOR

### **Standard features**

- -Frame: wooden structure.
- -Seat cushions in eco-friendly open cell polyurethane foam with different densities.
- -Back and frontal cushions in mixed feather.
- -Not removable fabric covering.
- -Electro-welded mesh with 16 h mattress in polyurethane foam.
- -Armrests are removable and have a bayonet system for all versions.
- -Stitching type Cod.03.
- -The back cushion has a metal button with gunmetal finish (Cod.CF).
- -Mechanism with wheels that allows the movement of the sofa in an easy way.

### **Optional features with upcharge**

-7% upcharge for combined coverings. Please refer to the notes at the beginning of price-list.

### **Notes**

- -Other stitching not available.
- -Only available in bed version.